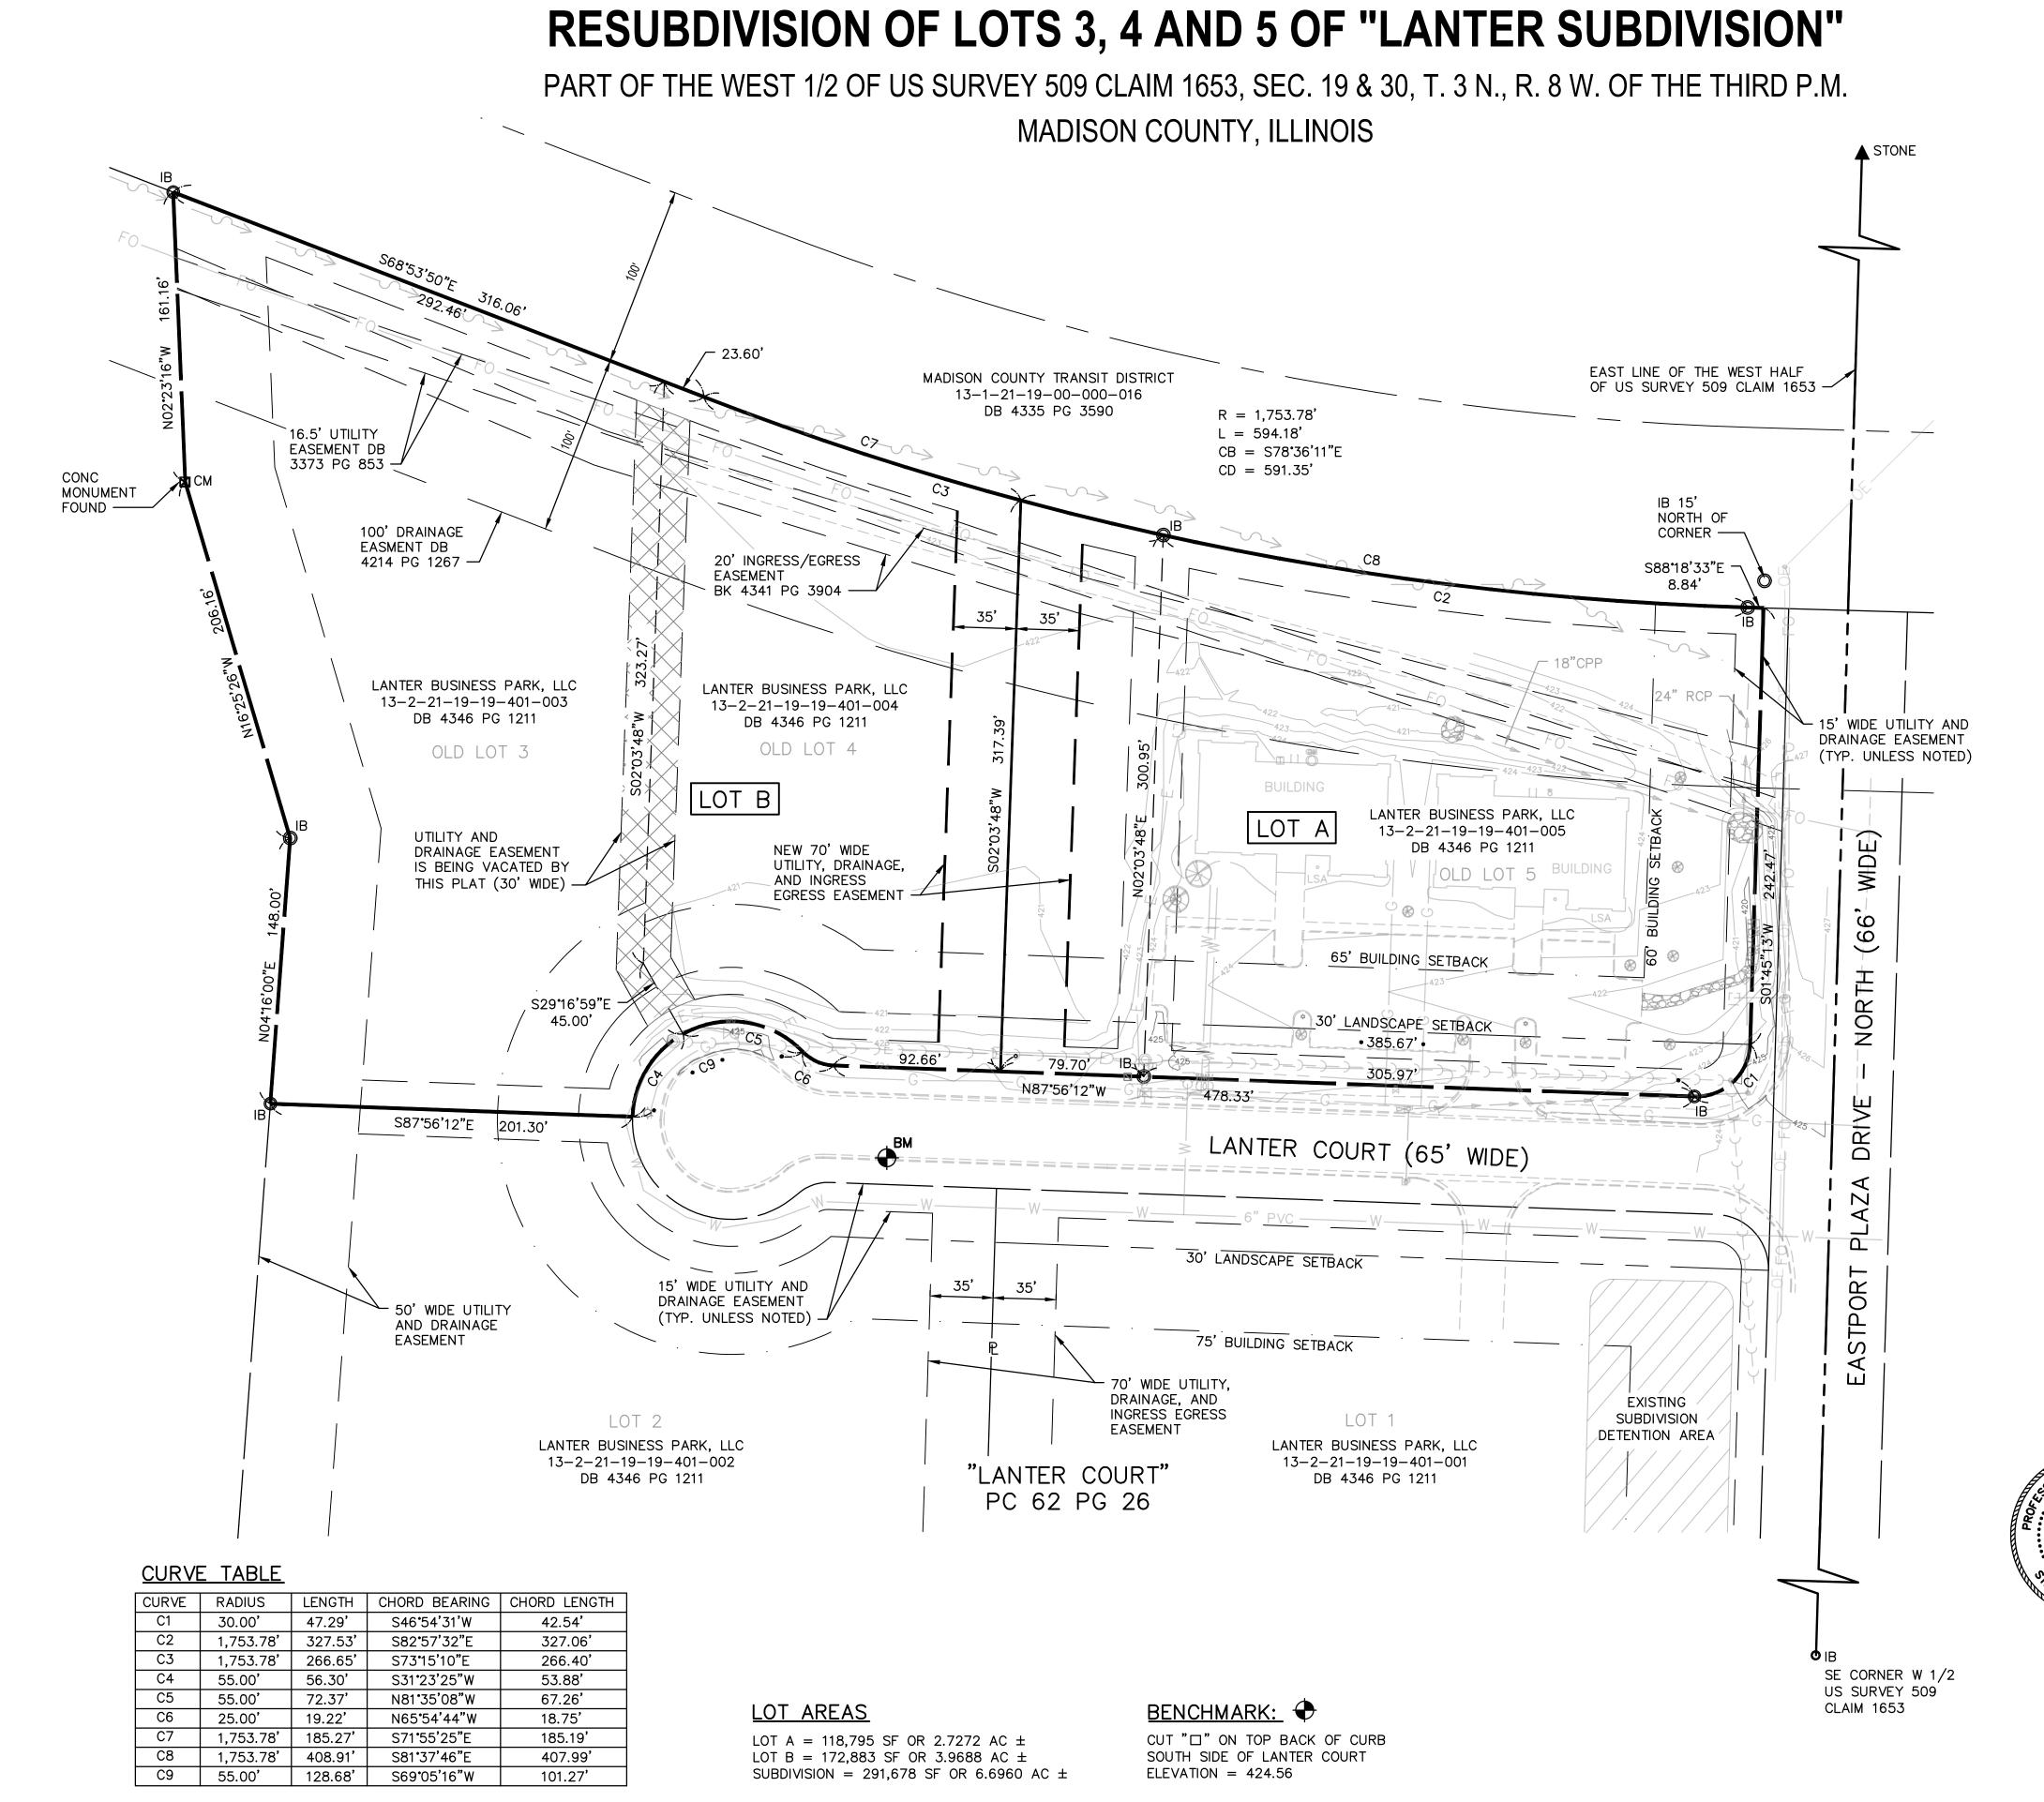

## LEGAL DESCRIPTION

LOTS 3, 4 AND 5 OF "LANTER SUBDIVISION", BEING PART OF US SURVEY 509 CLAIM 1653, SECTIONS 19 AND 30, TOWNSHIP 3 NORTH, RANGE 8 WEST OF THE THIRD PRINCIPAL MERIDIAN, MADISON COUNTY, ILLINOIS; REFERENCE BEING HAD TO THE PLAT THEREOF RECORDED IN THE RECORDER'S OFFICE OF MADISON COUNTY, ILLINOIS IN PLAT CABINET "62" ON PAGE 26.

## <u>NOTES</u>

- 1. FIELD WORK COMPLETED JUNE 2016.
- 2. FIELD BOOK NUMBER 289.
- 3. BEARINGS SHOWN HEREON ARE BASED ON THE EAST LINE OF "LANTER SUBDIVISION"; RECORDED IN THE RECORDER'S OFFICE OF MADISON COUNTY, ILLINOIS IN PLAT CABINET "62" ON PAGE 26. ELEVATIONS BASED ON NAVD 88 DATUM DERIVED FROM GPS.
- 4. THE LAND PLATTED HEREON IS ZONED "BP3" BUSINESS PARK DISTRICT AS PER CITY OF COLLINSVILLE, ILLINOIS ZONING REGULATIONS SECTION 17.040.230, EFFECTIVE AS OF APRIL 2008.
- 5. THIS PROPERTY LIES WITHIN ZONE "C" (AREAS OF MINIMAL FLOODING) AS SHOWN ON THE FLOOD INSURANCE RATE MAP COMMUNITY PANEL NO. 170436 0120B, EFFECTIVE DATE: APRIL 15, 1982 AS PUBLISHED BY THE NATIONAL FLOOD INSURANCE PROGRAM.

## <u>LEGEND</u>

| <b>O</b> IB | FOUND IRON BAR              |  |
|-------------|-----------------------------|--|
| •           | SET 5/8" X 30" IRON REBAR   |  |
|             | FOUND RIGHT OF WAY MONUMENT |  |
| ▲ST         | FOUND STONE                 |  |
| □СМ         | FOUND CONCRETE MONUMENT     |  |
|             | EXISTING RIGHT OF WAY LINE  |  |
|             | PROPERTY LINE               |  |
|             | US SURVEY LINE              |  |
|             | EXISTING LOT LINE           |  |
|             | PROPOSED LOT LINE           |  |
|             | EXISTING EASEMENT LINE      |  |
|             | PROPOSED EASEMENT LINE      |  |
|             | LANDSCAPE SETBACK LINE      |  |
|             | BUILDING SETBACK LINE       |  |
|             | EASEMENT TO BE VACATED      |  |

## OWNER/SUBDIVIDER

LANTER BUSINESS PARK, LLC 1914 SPRING BREEZE LN CHESTERFIELD, MO 63017 (314) 614-9945 PACE PROPERTIES

1401 S. BRENTWOOD BLVD, SUITE 900
ST LOUIS, MO 63144

(314) 968-9898

STEVEN M. KEIL
OATES ASSOCIATES, INC.
ILLINOIS PROFESSIONAL LAND SURVEYOR #035-003119
EXPIRES: 11-30-2016