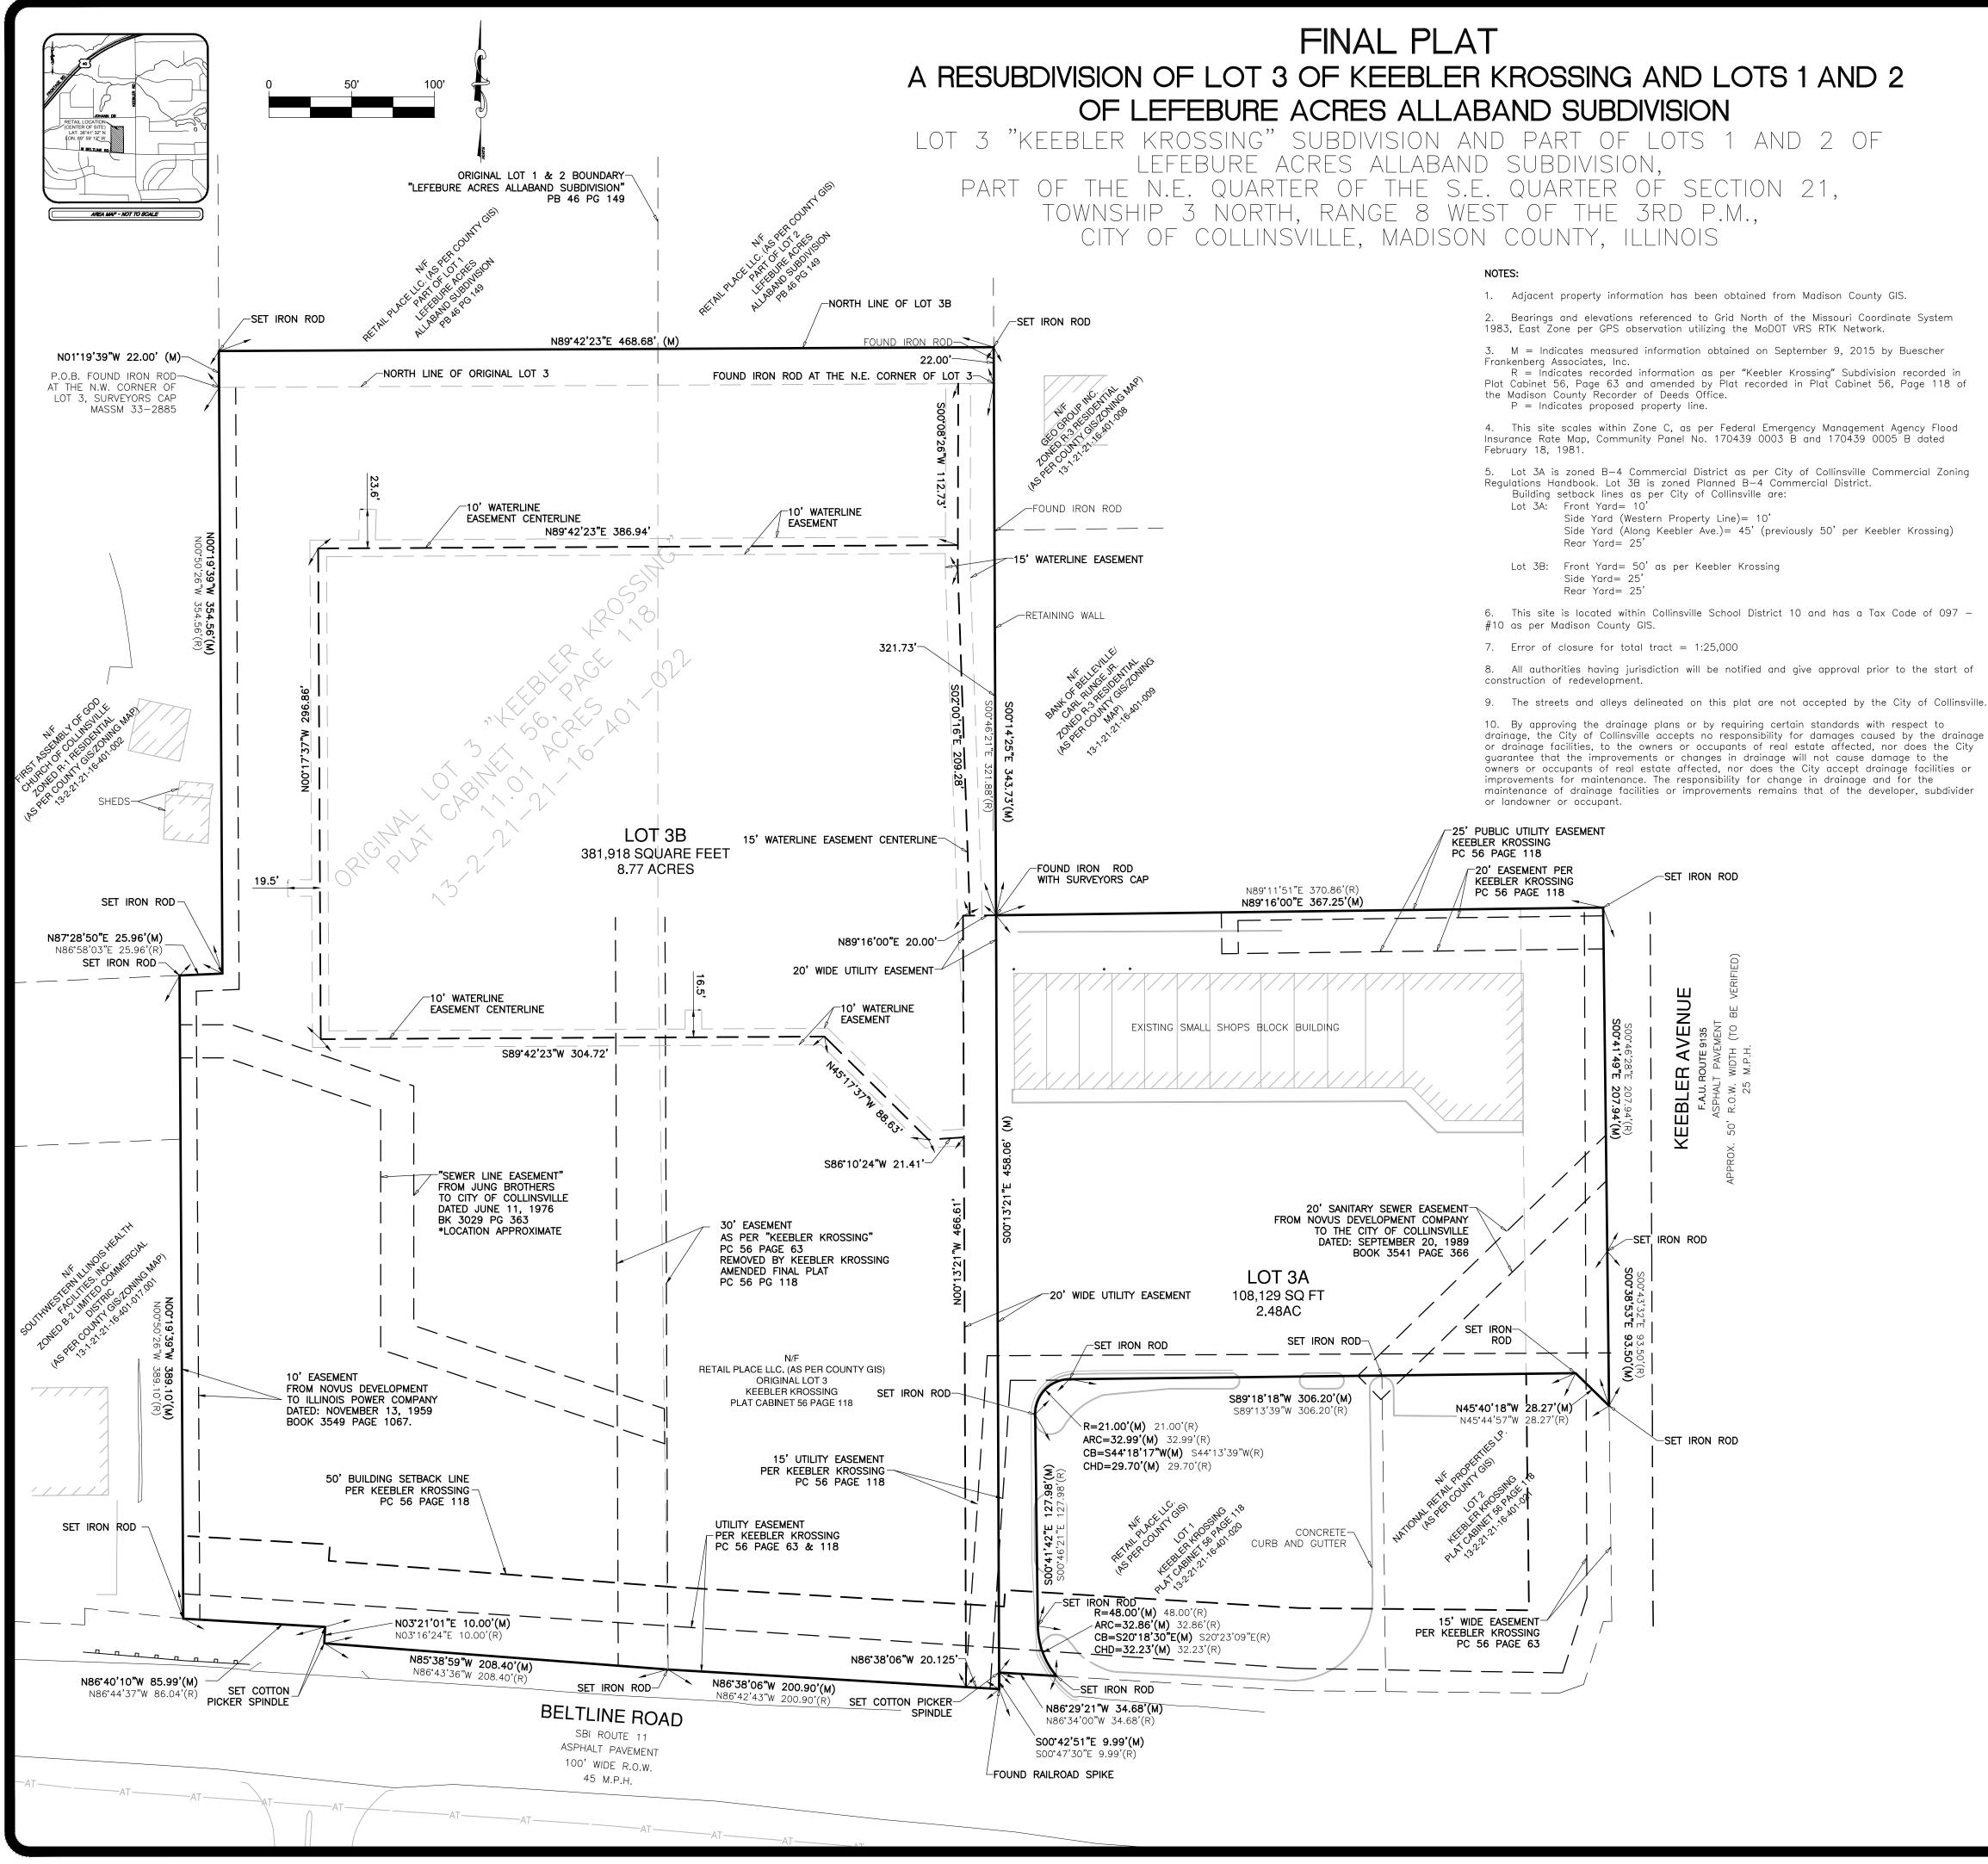

| RECORD LEGAL DESCRIPTION:         Parcel 1:         Lot 3 of Keebler Krossing subdivision; reference being had to the plat thereof recorded in the recorder's office of Madison county, Illinois in plat cabinet 56 page 63 and amended plat recorded in plat cabinet 56 page 118, (except the coal, oil, gas and other minerals underlying the surface of said land and all rights and easements in favor of the estate of said coal, oil, gas and other minerals) in Madison county, Illinois.         Parcel 2:         Non-exclusive easement for the benefit of parcel 1 as created by declaration of covenants, conditions, restrictions and reciprocal easements recorded November 29, 1989 in book 3551 page 1579 for the passage of vehicles and for the passage and accommodation of pedestrian over and across the common area, including parking, driveways and sidewalk areas, in Madison county, Illinois.         Parcel 3:         Non-exclusive easement for the benefit of parcel 1 as created by declaration of covenants, conditions, restrictions and reciprocal easements recorded November 29, 1989 in book 3551 page 1579 in, to, over, under and across the common area located on each parcel for the installation, operation, flow and passage, uses, maintenance, repair, relocation and removal of sanitary sewers, storm drains and storage tanks, water and gas mains, electrical power lines, telephone lines and other utility lines, in Madison county, Illinois.         OWNERS CERTIFICATE: <ul> <li></li></ul> | E-Mail: mail@bfaeng.com TELEPHONE: (636) 239-4751 |                      |                                          | CONSULTANTS-ENGINEERS-SURVEYORS |                      |
|-----------------------------------------------------------------------------------------------------------------------------------------------------------------------------------------------------------------------------------------------------------------------------------------------------------------------------------------------------------------------------------------------------------------------------------------------------------------------------------------------------------------------------------------------------------------------------------------------------------------------------------------------------------------------------------------------------------------------------------------------------------------------------------------------------------------------------------------------------------------------------------------------------------------------------------------------------------------------------------------------------------------------------------------------------------------------------------------------------------------------------------------------------------------------------------------------------------------------------------------------------------------------------------------------------------------------------------------------------------------------------------------------------------------------------------------------------------------------------------------------------------------------------------------------------|---------------------------------------------------|----------------------|------------------------------------------|---------------------------------|----------------------|
| The subdivision shall hereafter be known as "A Resubdivision of Lot 3 of 'Keebler Krossing' and Lots<br>1 and 2 of Lefebure Acres Allaband Subdivision."<br>The easements and setbacks as shown heron are hereby dedicated to the various utility companies<br>for utility purposes.<br>IN WITNESS WHEREOF, we have signed this plat as the free act and deed of said Trusts<br>this day of, 2016.<br>                                                                                                                                                                                                                                                                                                                                                                                                                                                                                                                                                                                                                                                                                                                                                                                                                                                                                                                                                                                                                                                                                                                                              | <b>ROSSING AND</b>                                | EBURE ACRES          | VISION                                   |                                 |                      |
| On this day of,2016, before me personally appeared                                                                                                                                                                                                                                                                                                                                                                                                                                                                                                                                                                                                                                                                                                                                                                                                                                                                                                                                                                                                                                                                                                                                                                                                                                                                                                                                                                                                                                                                                                  | LOT 3 KEEBLER KR                                  | LOTS 1 AND 2 LEF     | ALLABAND SUBDIVIS                        | <b>1101 BELTLINE ROAD</b>       |                      |
| day of, 2016 by Resolution No         Date:         Mayor, City of Collinsville         Date:         Date:         Date:         Date:         Date:         Date:         Date:                                                                                                                                                                                                                                                                                                                                                                                                                                                                                                                                                                                                                                                                                                                                                                                                                                                                                                                                                                                                                                                                                                                                                                                                                                                                                                                                                                   | AT                                                | SUBDIVISION AND PART | uke ackes allabanu<br>Ion 21, township 3 | DF THE 3RD P.M.,                | OUN COUNTT, ILLINUIS |
| Fred N. Michael         Supervisor of Maps & Plats         Madison County, Illinois         COUNTY CLERK'S CERTIFICATE:         STATE OF ILLINOIS )         COUNTY OF MADISON)SS         I,                                                                                                                                                                                                                                                                                                                                                                                                                                                                                                                                                                                                                                                                                                                                                                                                                                                                                                                                                                                                                                                                                                                                                                                                                                                                                                                                                         | FINAL PL                                          | (EEBLER KROSSING" S  | I AND Z UF LEFEBU<br>Sion, Part of Secti | TH, RANGE 8 WEST C              | ULLINDVILLE, MAUIC   |
| Collinsville in said County, on this day of 2016.<br>County Clerk<br><u>SURVEYORS CERTIFICATION:</u><br>By graphic plotting, no part of the subject property lies within a mined out area per the Map of<br>Coal Mines in Illinois, Collinsville Quadrangle, Illinois State Geological Survey, Coal Section, dated<br>September 18, 2000, revised February 7, 2005.<br>This is to certify that I, Raymond H. Frankenberg II P.L.S.#035-003022 Professional Land Surveyor<br>for BFA, Inc have surveyed and subdivided the property as shown on the attached plat, which is a                                                                                                                                                                                                                                                                                                                                                                                                                                                                                                                                                                                                                                                                                                                                                                                                                                                                                                                                                                        |                                                   | LOT J "K             | UF LUIS<br>SUBDIVI                       | NORT OF                         |                      |
| County Clerk<br><u>SURVEYORS CERTIFICATION:</u><br>By graphic plotting, no part of the subject property lies within a mined out area per the Map of<br>Coal Mines in Illinois, Collinsville Quadrangle, Illinois State Geological Survey, Coal Section, dated<br>September 18, 2000, revised February 7, 2005.<br>This is to certify that I, Raymond H. Frankenberg II P.L.S.#035-003022 Professional Land Surveyor                                                                                                                                                                                                                                                                                                                                                                                                                                                                                                                                                                                                                                                                                                                                                                                                                                                                                                                                                                                                                                                                                                                                 |                                                   | J.J.<br>Cl           | S A A A A A A A A A A A A A A A A A A A  | 8.S.<br>6                       |                      |

PROPOSED OWNER/SUBDIVIDER: WALMART REAL ESTATE BUSINESS TRUST 2001 SE 10TH STREET BENTONVILLE, AR 72716-5570 479-204-4000

PLAT-1