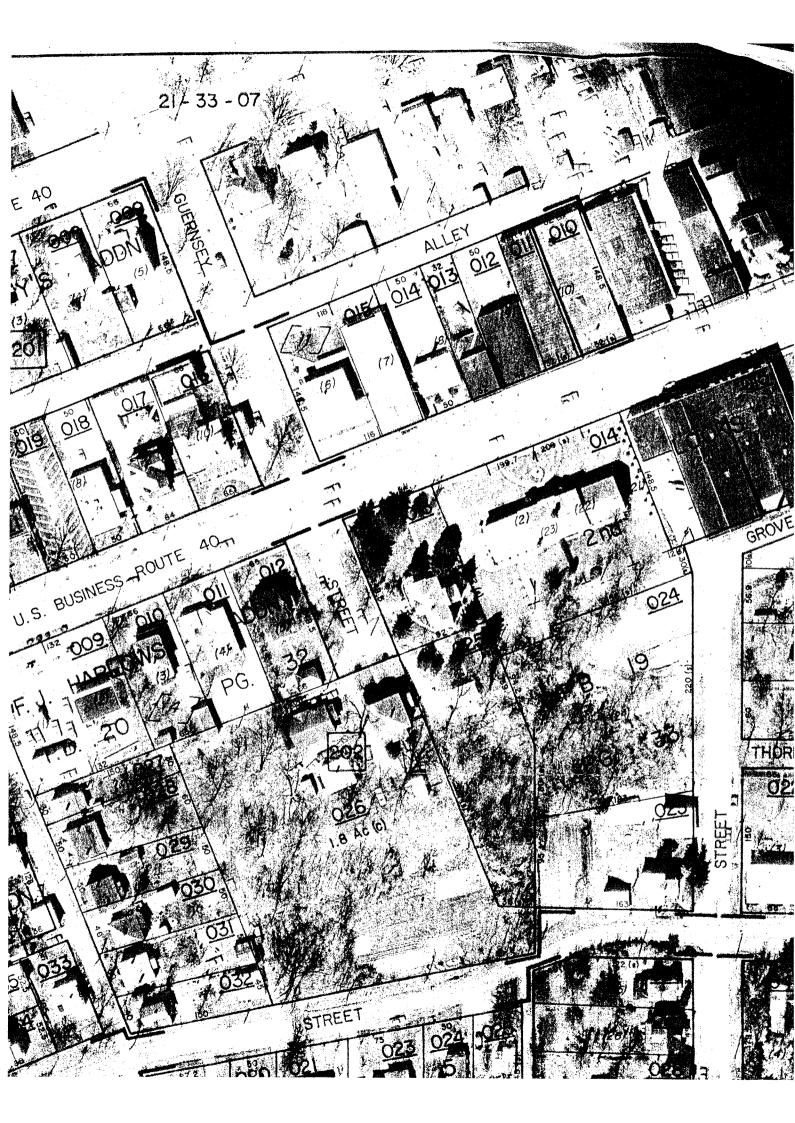

### **BACKGROUND**:

The City and the Historic Preservation Commission have recognized 37 properties throughout the City with Landmark Status designation under the City's Historic Preservation Ordinance. Recently, the City received an application for Landmark Status designation for the Collinsville Memorial Public Library at 408 W. Main Street, owned by the Mississippi Valley Public Library District. The Historic Preservation Commission held a public hearing on July 20 to consider the application and voted unanimously to recommend the approval of the attached ordinance designating landmark status for the structure.

### **BACKGROUND**:

The City and the Historic Preservation Commission have recognized 38 properties throughout the City with Landmark Status designation under the City's Historic Preservation Ordinance. Recently, the City received an application for Landmark Status designation for the Blum House at 414 W. Main Street, owned by the Mississippi Valley Public Library District. The Historic Preservation Commission held a public hearing on July 20 to consider the application and voted unanimously to recommend the approval of the attached ordinance designating landmark status for the structure.