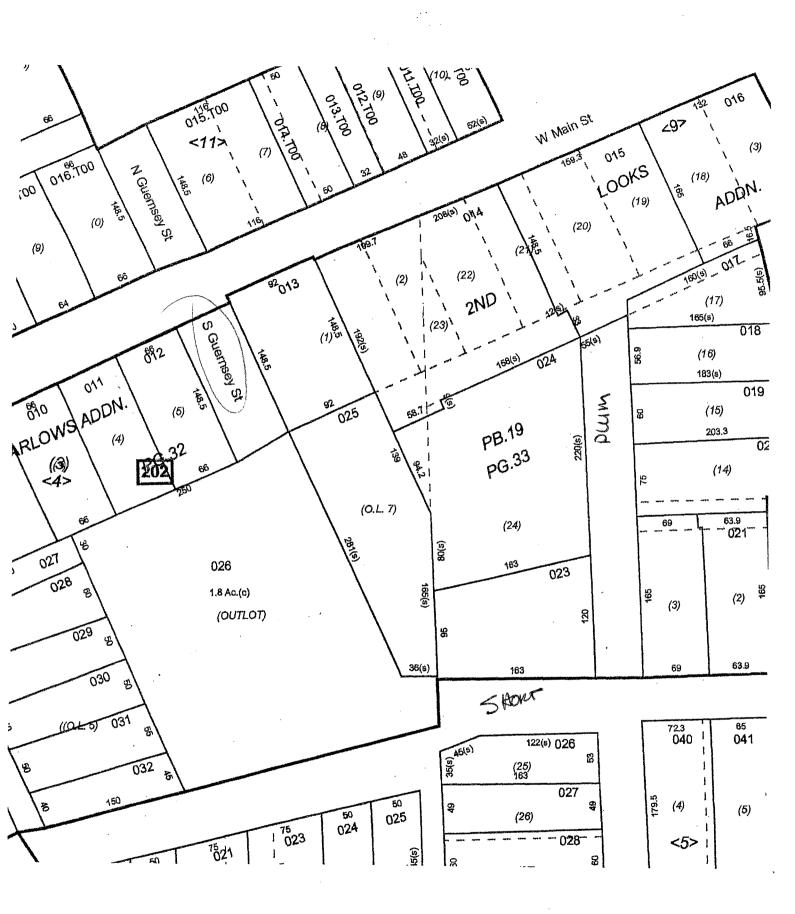

### **BACKGROUND**:

The City and the Historic Preservation Commission have recognized 37 properties throughout the City with Landmark Status designation under the City's Historic Preservation Ordinance. Recently, the City received an application for Landmark Status designation for the Collinsville Memorial Public Library at 408 W. Main Street, owned by the Mississippi Valley Public Library District. The Historic Preservation Commission held a public hearing on July 20 to consider the application and voted unanimously to recommend the approval of the attached ordinance designating landmark status for the structure.

### **BACKGROUND**:

The City and the Historic Preservation Commission have recognized 38 properties throughout the City with Landmark Status designation under the City's Historic Preservation Ordinance. Recently, the City received an application for Landmark Status designation for the Blum House at 414 W. Main Street, owned by the Mississippi Valley Public Library District. The Historic Preservation Commission held a public hearing on July 20 to consider the application and voted unanimously to recommend the approval of the attached ordinance designating landmark status for the structure.