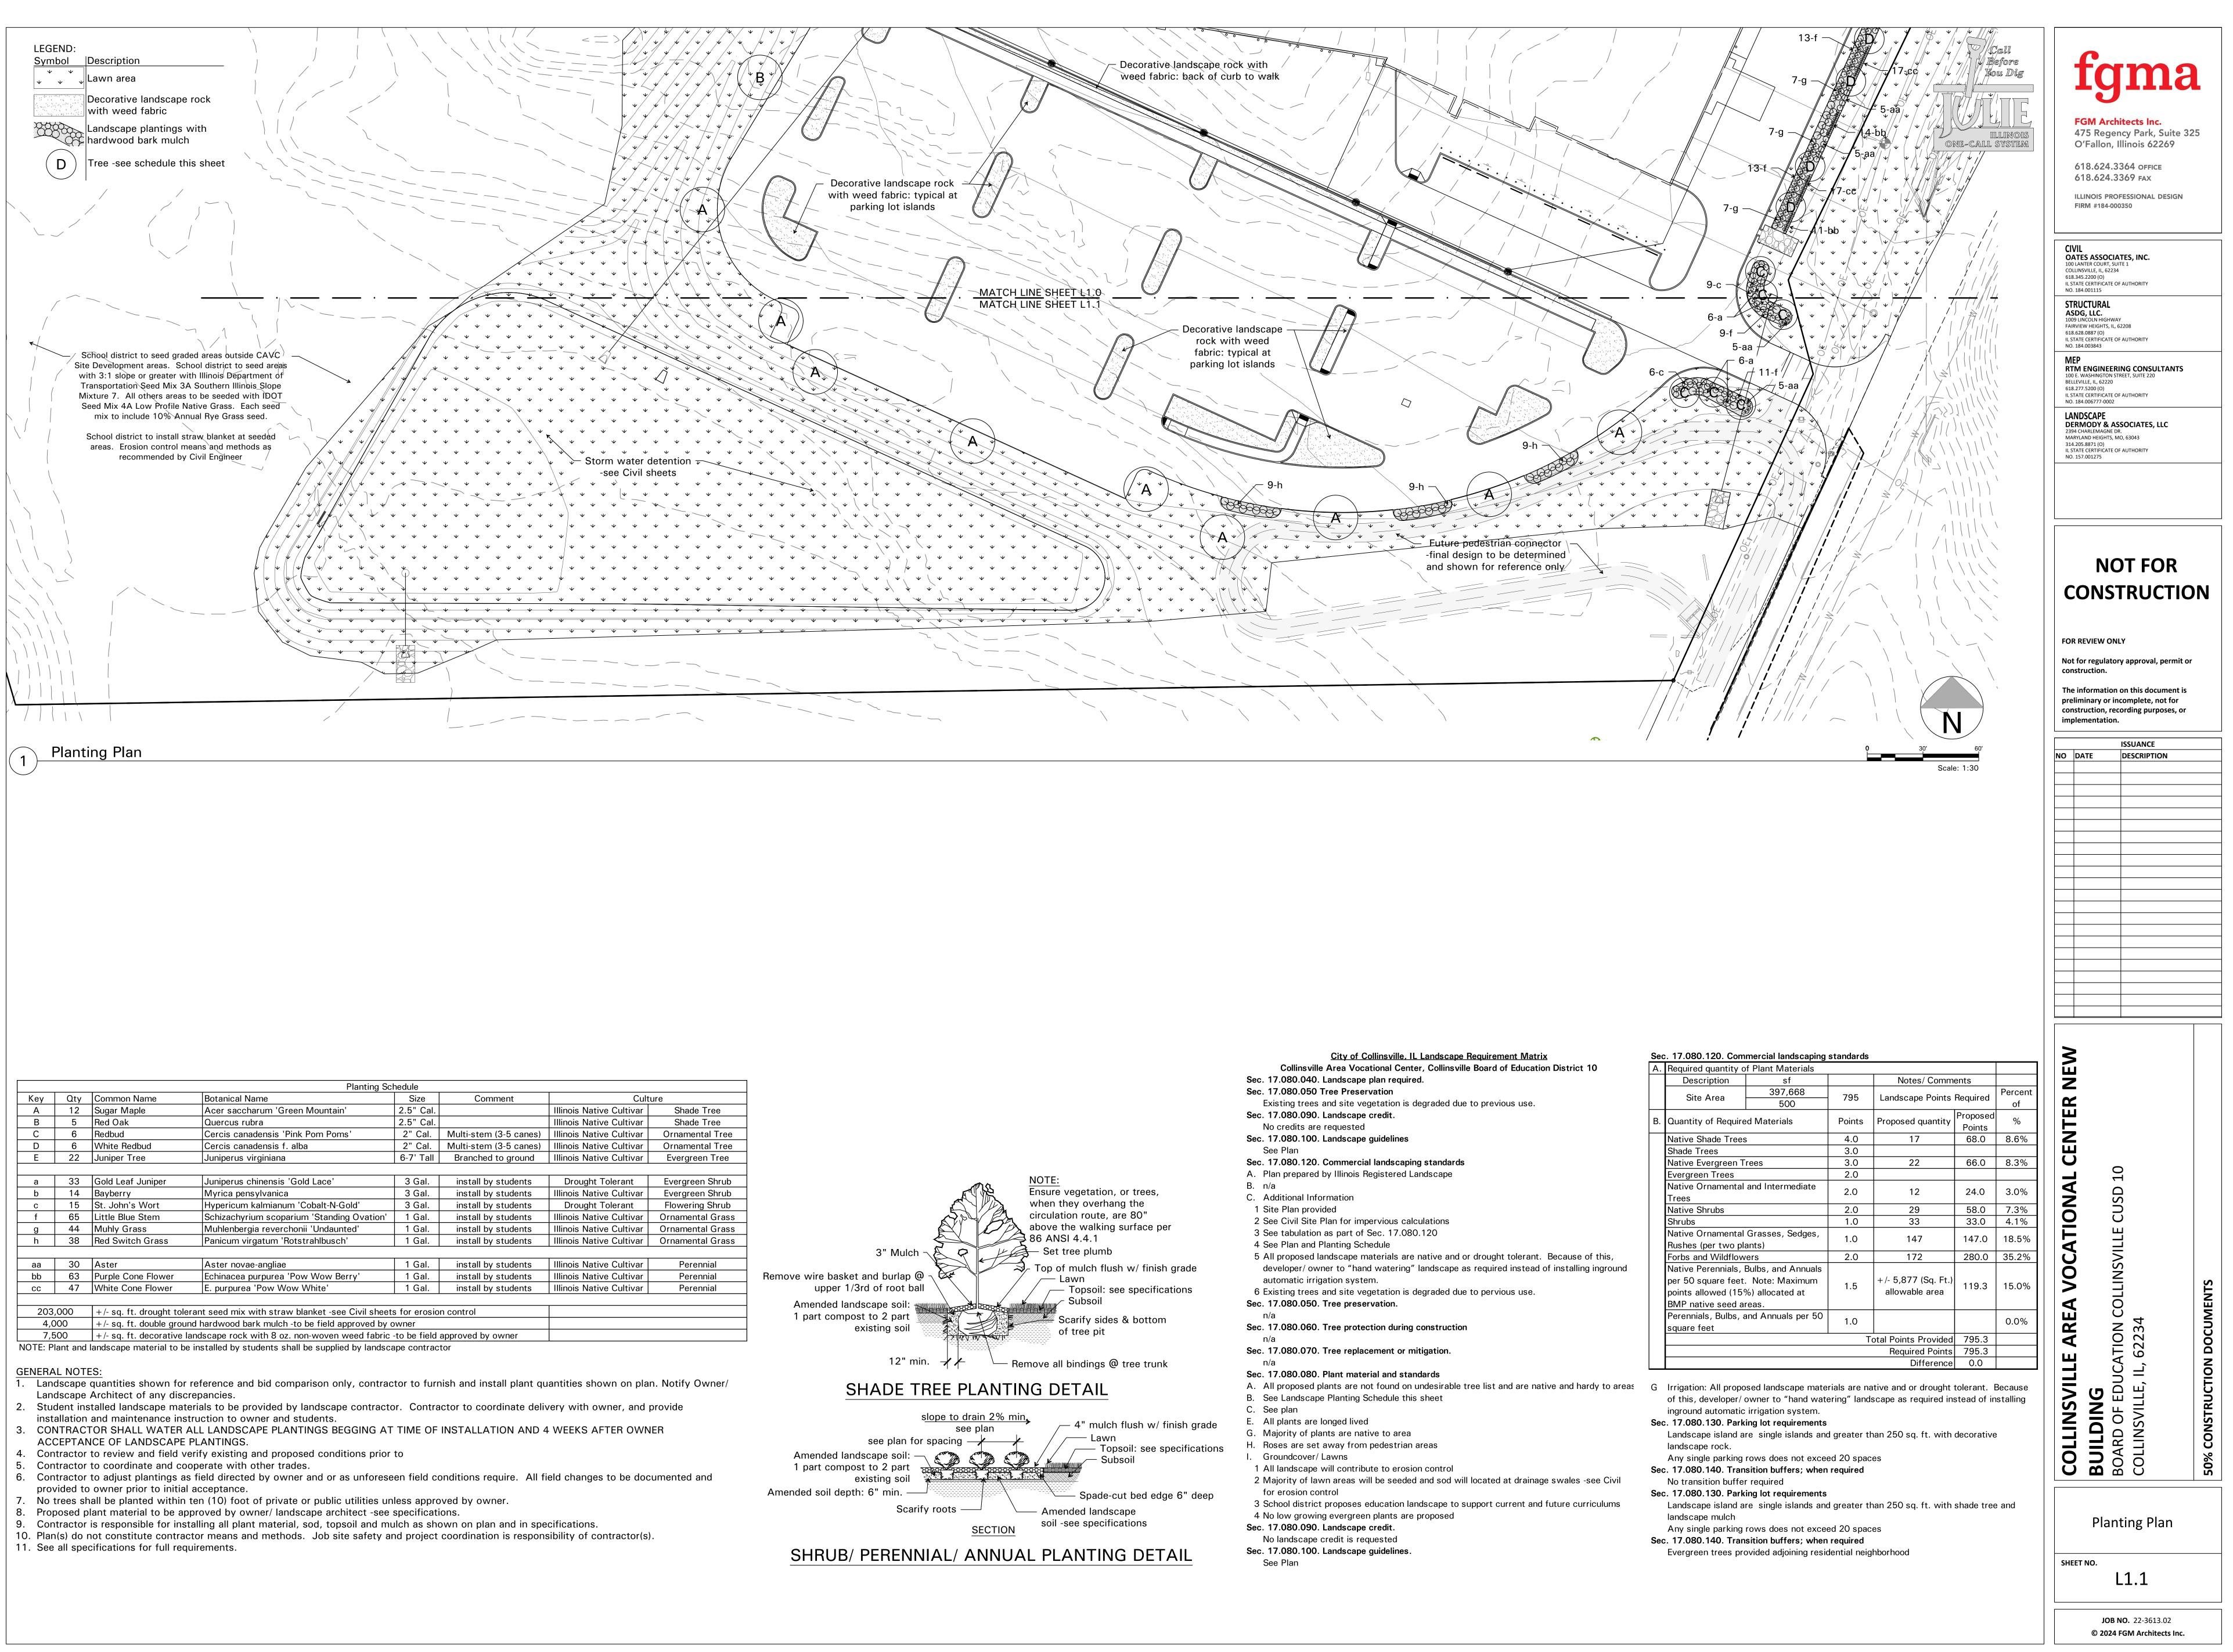

© 2024 FGM Architects Inc.

FGM- H:\P\223043 -PLOTTED: 4/28/2008 Copyright 2024 FGM A

CONSTRI

100%

JOB NO. 22-3613.02 © 2024 FGM Architects Inc.

|     |     |                    | Planting Sc                                | hedule    |                        |                          |    |
|-----|-----|--------------------|--------------------------------------------|-----------|------------------------|--------------------------|----|
| Key | Qty | Common Name        | Botanical Name                             | Size      | Comment                | Cult                     | ur |
| А   | 12  | Sugar Maple        | Acer saccharum 'Green Mountain'            | 2.5" Cal. |                        | Illinois Native Cultivar |    |
| В   | 5   | Red Oak            | Quercus rubra                              | 2.5" Cal. |                        | Illinois Native Cultivar |    |
| С   | 6   | Redbud             | Cercis canadensis 'Pink Pom Poms'          | 2" Cal.   | Multi-stem (3-5 canes) | Illinois Native Cultivar |    |
| D   | 6   | White Redbud       | Cercis canadensis f. alba                  | 2" Cal.   | Multi-stem (3-5 canes) | Illinois Native Cultivar |    |
| E   | 22  | Juniper Tree       | Juniperus virginiana                       | 6-7' Tall | Branched to ground     | Illinois Native Cultivar |    |
|     | -   |                    |                                            |           |                        |                          |    |
| а   | 33  | Gold Leaf Juniper  | Juniperus chinensis 'Gold Lace'            | 3 Gal.    | install by students    | Drought Tolerant         |    |
| b   | 14  | Bayberry           | Myrica pensylvanica                        | 3 Gal.    | install by students    | Illinois Native Cultivar |    |
|     |     | St. John's Wort    | Hypericum kalmianum 'Cobalt-N-Gold'        | 3 Gal.    | install by students    | Drought Tolerant         |    |
|     |     | Little Blue Stem   | Schizachyrium scoparium 'Standing Ovation' | 1 Gal.    | install by students    | Illinois Native Cultivar |    |
| g   | 44  | Muhly Grass        | Muhlenbergia reverchonii 'Undaunted'       | 1 Gal.    | install by students    | Illinois Native Cultivar |    |
| h   | 38  | Red Switch Grass   | Panicum virgatum 'Rotstrahlbusch'          | 1 Gal.    | install by students    | Illinois Native Cultivar |    |
|     |     |                    |                                            |           |                        |                          |    |
| aa  | 30  | Aster              | Aster novae-angliae                        | 1 Gal.    | install by students    | Illinois Native Cultivar | I  |
| bb  | 63  | Purple Cone Flower | Echinacea purpurea 'Pow Wow Berry'         | 1 Gal.    | install by students    | Illinois Native Cultivar |    |
| сс  | 47  | White Cone Flower  | E. purpurea 'Pow Wow White'                | 1 Gal.    | install by students    | Illinois Native Cultivar | 1  |

Culture

203,000 +/- sq. ft. drought tolerant seed mix with straw blanket -see Civil sheets for erosion control

4,000 +/- sq. ft. double ground hardwood bark mulch -to be field approved by owner 7,500 +/- sq. ft. decorative landscape rock with 8 oz. non-woven weed fabric -to be field approved by owner

NOTE: Plant and landscape material to be installed by students shall be supplied by landscape contractor

**GENERAL NOTES:** 

Landscape quantities shown for reference and bid comparison only, contractor to furnish and install plant quantities shown on plan. Notify Owner/ Landscape Architect of any discrepancies.

Student installed landscape materials to be provided by landscape contractor. Contractor to coordinate delivery with owner, and provide installation and maintenance instruction to owner and students. CONTRACTOR SHALL WATER ALL LANDSCAPE PLANTINGS BEGGING AT TIME OF INSTALLATION AND 4 WEEKS AFTER OWNER

ACCEPTANCE OF LANDSCAPE PLANTINGS. 4. Contractor to review and field verify existing and proposed conditions prior to

5. Contractor to coordinate and cooperate with other trades.

6. Contractor to adjust plantings as field directed by owner and or as unforeseen field conditions require. All field changes to be documented and provided to owner prior to initial acceptance. No trees shall be planted within ten (10) foot of private or public utilities unless approved by owner.

8. Proposed plant material to be approved by owner/landscape architect -see specifications.

9. Contractor is responsible for installing all plant material, sod, topsoil and mulch as shown on plan and in specifications. 10. Plan(s) do not constitute contractor means and methods. Job site safety and project coordination is responsibility of contractor(s). 11. See all specifications for full requirements.

## City of Collinsville, IL Landscape Requirement Matrix Collinsville Area Vocational Center, Collinsville Board of Education District 10

- Existing trees and site vegetation is degraded due to previous use.
- Sec. 17.080.120. Commercial landscaping standards

- 3 See tabulation as part of Sec. 17.080.120
- 5 All proposed landscape materials are native and or drought tolerant. Because of this, developer/owner to "hand watering" landscape as required instead of installing inground
- 6 Existing trees and site vegetation is degraded due to pervious use.

- Sec. 17.080.060. Tree protection during construction
- Sec. 17.080.070. Tree replacement or mitigation.

# Sec. 17.080.080. Plant material and standards

B. See Landscape Planting Schedule this sheet

- H. Roses are set away from pedestrian areas
- 1 All landscape will contribute to erosion control
- 2 Majority of lawn areas will be seeded and sod will located at drainage swales -see Civil
- 3 School district proposes education landscape to support current and future curriculums 4 No low growing evergreen plants are proposed
- No landscape credit is requested

### Sec. 17.080.120. Commercial landscaping standards A. Required quantity of Plant Materials

| Α. | Required quantity of Plant Materials                                                                                                      |                |        |                                        |                    |      |
|----|-------------------------------------------------------------------------------------------------------------------------------------------|----------------|--------|----------------------------------------|--------------------|------|
|    | Description                                                                                                                               | sf             |        | Notes/ Comments                        |                    |      |
|    | Site Area                                                                                                                                 | 397,668<br>500 | 795    | Landscape Points                       | Required           | Perc |
| В. | Quantity of Require                                                                                                                       |                | Points | Proposed quantity                      | Proposed<br>Points | 9    |
|    | Native Shade Trees                                                                                                                        |                | 4.0    | 17                                     | 68.0               | 8.6  |
|    | Shade Trees                                                                                                                               |                | 3.0    |                                        |                    |      |
|    | Native Evergreen T                                                                                                                        | rees           | 3.0    | 22                                     | 66.0               | 8.3  |
|    | Evergreen Trees                                                                                                                           |                | 2.0    |                                        |                    |      |
|    | Native Ornamental and Intermediate<br>Trees                                                                                               |                | 2.0    | 12                                     | 24.0               | 3.0  |
|    | Native Shrubs                                                                                                                             |                | 2.0    | 29                                     | 58.0               | 7.3  |
|    | Shrubs                                                                                                                                    |                | 1.0    | 33                                     | 33.0               | 4.1  |
|    | Native Ornamental Grasses, Sedges,<br>Rushes (per two plants)                                                                             |                | 1.0    | 147                                    | 147.0              | 18.  |
|    | Forbs and Wildflow                                                                                                                        | ers            | 2.0    | 172                                    | 280.0              | 35.  |
|    | Native Perennials, Bulbs, and Annuals<br>per 50 square feet. Note: Maximum<br>points allowed (15%) allocated at<br>BMP native seed areas. |                | 1.5    | + /- 5,877 (Sq. Ft.)<br>allowable area | 119.3              | 15.  |
|    | Perennials, Bulbs, and Annuals per 50 square feet                                                                                         |                | 1.0    |                                        |                    | 0.0  |
|    |                                                                                                                                           |                | Т      | otal Points Provided                   | 795.3              |      |
|    |                                                                                                                                           |                |        | Required Points                        | 795.3              |      |
|    |                                                                                                                                           |                |        | Difference                             | 0.0                |      |

A. All proposed plants are not found on undesirable tree list and are native and hardy to areas G Irrigation: All proposed landscape materials are native and or drought tolerant. Because of this, developer/owner to "hand watering" landscape as required instead of installing inground automatic irrigation system.

- Sec. 17.080.130. Parking lot requirements
- Landscape island are single islands and greater than 250 sq. ft. with decorative landscape rock.
- Any single parking rows does not exceed 20 spaces Sec. 17.080.140. Transition buffers; when required

No transition buffer required

- Sec. 17.080.130. Parking lot requirements Landscape island are single islands and greater than 250 sq. ft. with shade tree and landscape mulch
- Any single parking rows does not exceed 20 spaces
- Sec. 17.080.140. Transition buffers; when required
- Evergreen trees provided adjoining residential neighborhood

| Culture     |                  |  |  |  |
|-------------|------------------|--|--|--|
| ve Cultivar | Shade Tree       |  |  |  |
| ve Cultivar | Shade Tree       |  |  |  |
| ve Cultivar | Ornamental Tree  |  |  |  |
| ve Cultivar | Ornamental Tree  |  |  |  |
| ve Cultivar | Evergreen Tree   |  |  |  |
|             |                  |  |  |  |
| Folerant    | Evergreen Shrub  |  |  |  |
| ve Cultivar | Evergreen Shrub  |  |  |  |
| Folerant    | Flowering Shrub  |  |  |  |
| ve Cultivar | Ornamental Grass |  |  |  |
| ve Cultivar | Ornamental Grass |  |  |  |
| ve Cultivar | Ornamental Grass |  |  |  |
|             |                  |  |  |  |
| ve Cultivar | Perennial        |  |  |  |
| ve Cultivar | Perennial        |  |  |  |
| ve Cultivar | Perennial        |  |  |  |
|             |                  |  |  |  |
|             |                  |  |  |  |

| Α. | Required quantity of Plant Materials                                                                                                      |              |        |                                       |          |  |  |  |
|----|-------------------------------------------------------------------------------------------------------------------------------------------|--------------|--------|---------------------------------------|----------|--|--|--|
|    | Description                                                                                                                               | sf           |        | Notes/ Comments                       |          |  |  |  |
|    | Site Area 397,668                                                                                                                         |              | 795    | Landscape Points                      | Required |  |  |  |
|    |                                                                                                                                           | 500          | 735    | Lanuscaper onits                      | nequireu |  |  |  |
| В. | Quantity of Require                                                                                                                       | ed Materials | Points | Proposed quantity Propose             |          |  |  |  |
|    | Native Shade Trees                                                                                                                        | 3            | 4.0    | 17                                    | 68.0     |  |  |  |
|    | Shade Trees                                                                                                                               |              | 3.0    |                                       |          |  |  |  |
|    | Native Evergreen T                                                                                                                        | rees         | 3.0    | 22                                    | 66.0     |  |  |  |
|    | Evergreen Trees                                                                                                                           |              | 2.0    |                                       |          |  |  |  |
|    | Native Ornamental and Intermediate                                                                                                        |              | 2.0    | 12                                    | 24.0     |  |  |  |
|    | Trees                                                                                                                                     |              |        |                                       |          |  |  |  |
|    | Native Shrubs                                                                                                                             |              | 2.0    | 29                                    | 58.0     |  |  |  |
|    | Shrubs                                                                                                                                    |              | 1.0    | 33                                    | 33.0     |  |  |  |
|    | Native Ornamental Grasses, Sedges,                                                                                                        |              | 1.0    | 147                                   | 147.0    |  |  |  |
|    | Rushes (per two pla                                                                                                                       |              |        |                                       | 147.0    |  |  |  |
|    | Forbs and Wildflow                                                                                                                        | ers          | 2.0    | 172                                   | 280.0    |  |  |  |
|    | Native Perennials, Bulbs, and Annuals<br>per 50 square feet. Note: Maximum<br>points allowed (15%) allocated at<br>BMP native seed areas. |              | 1.5    | +/- 5,877 (Sq. Ft.)<br>allowable area | 119.3    |  |  |  |
|    | Perennials, Bulbs, and Annuals per 50 square feet                                                                                         |              | 1.0    |                                       |          |  |  |  |
|    | Total Points Provided                                                                                                                     |              |        |                                       |          |  |  |  |
|    | Required Points 7                                                                                                                         |              |        |                                       |          |  |  |  |
|    | Difference                                                                                                                                |              |        |                                       |          |  |  |  |