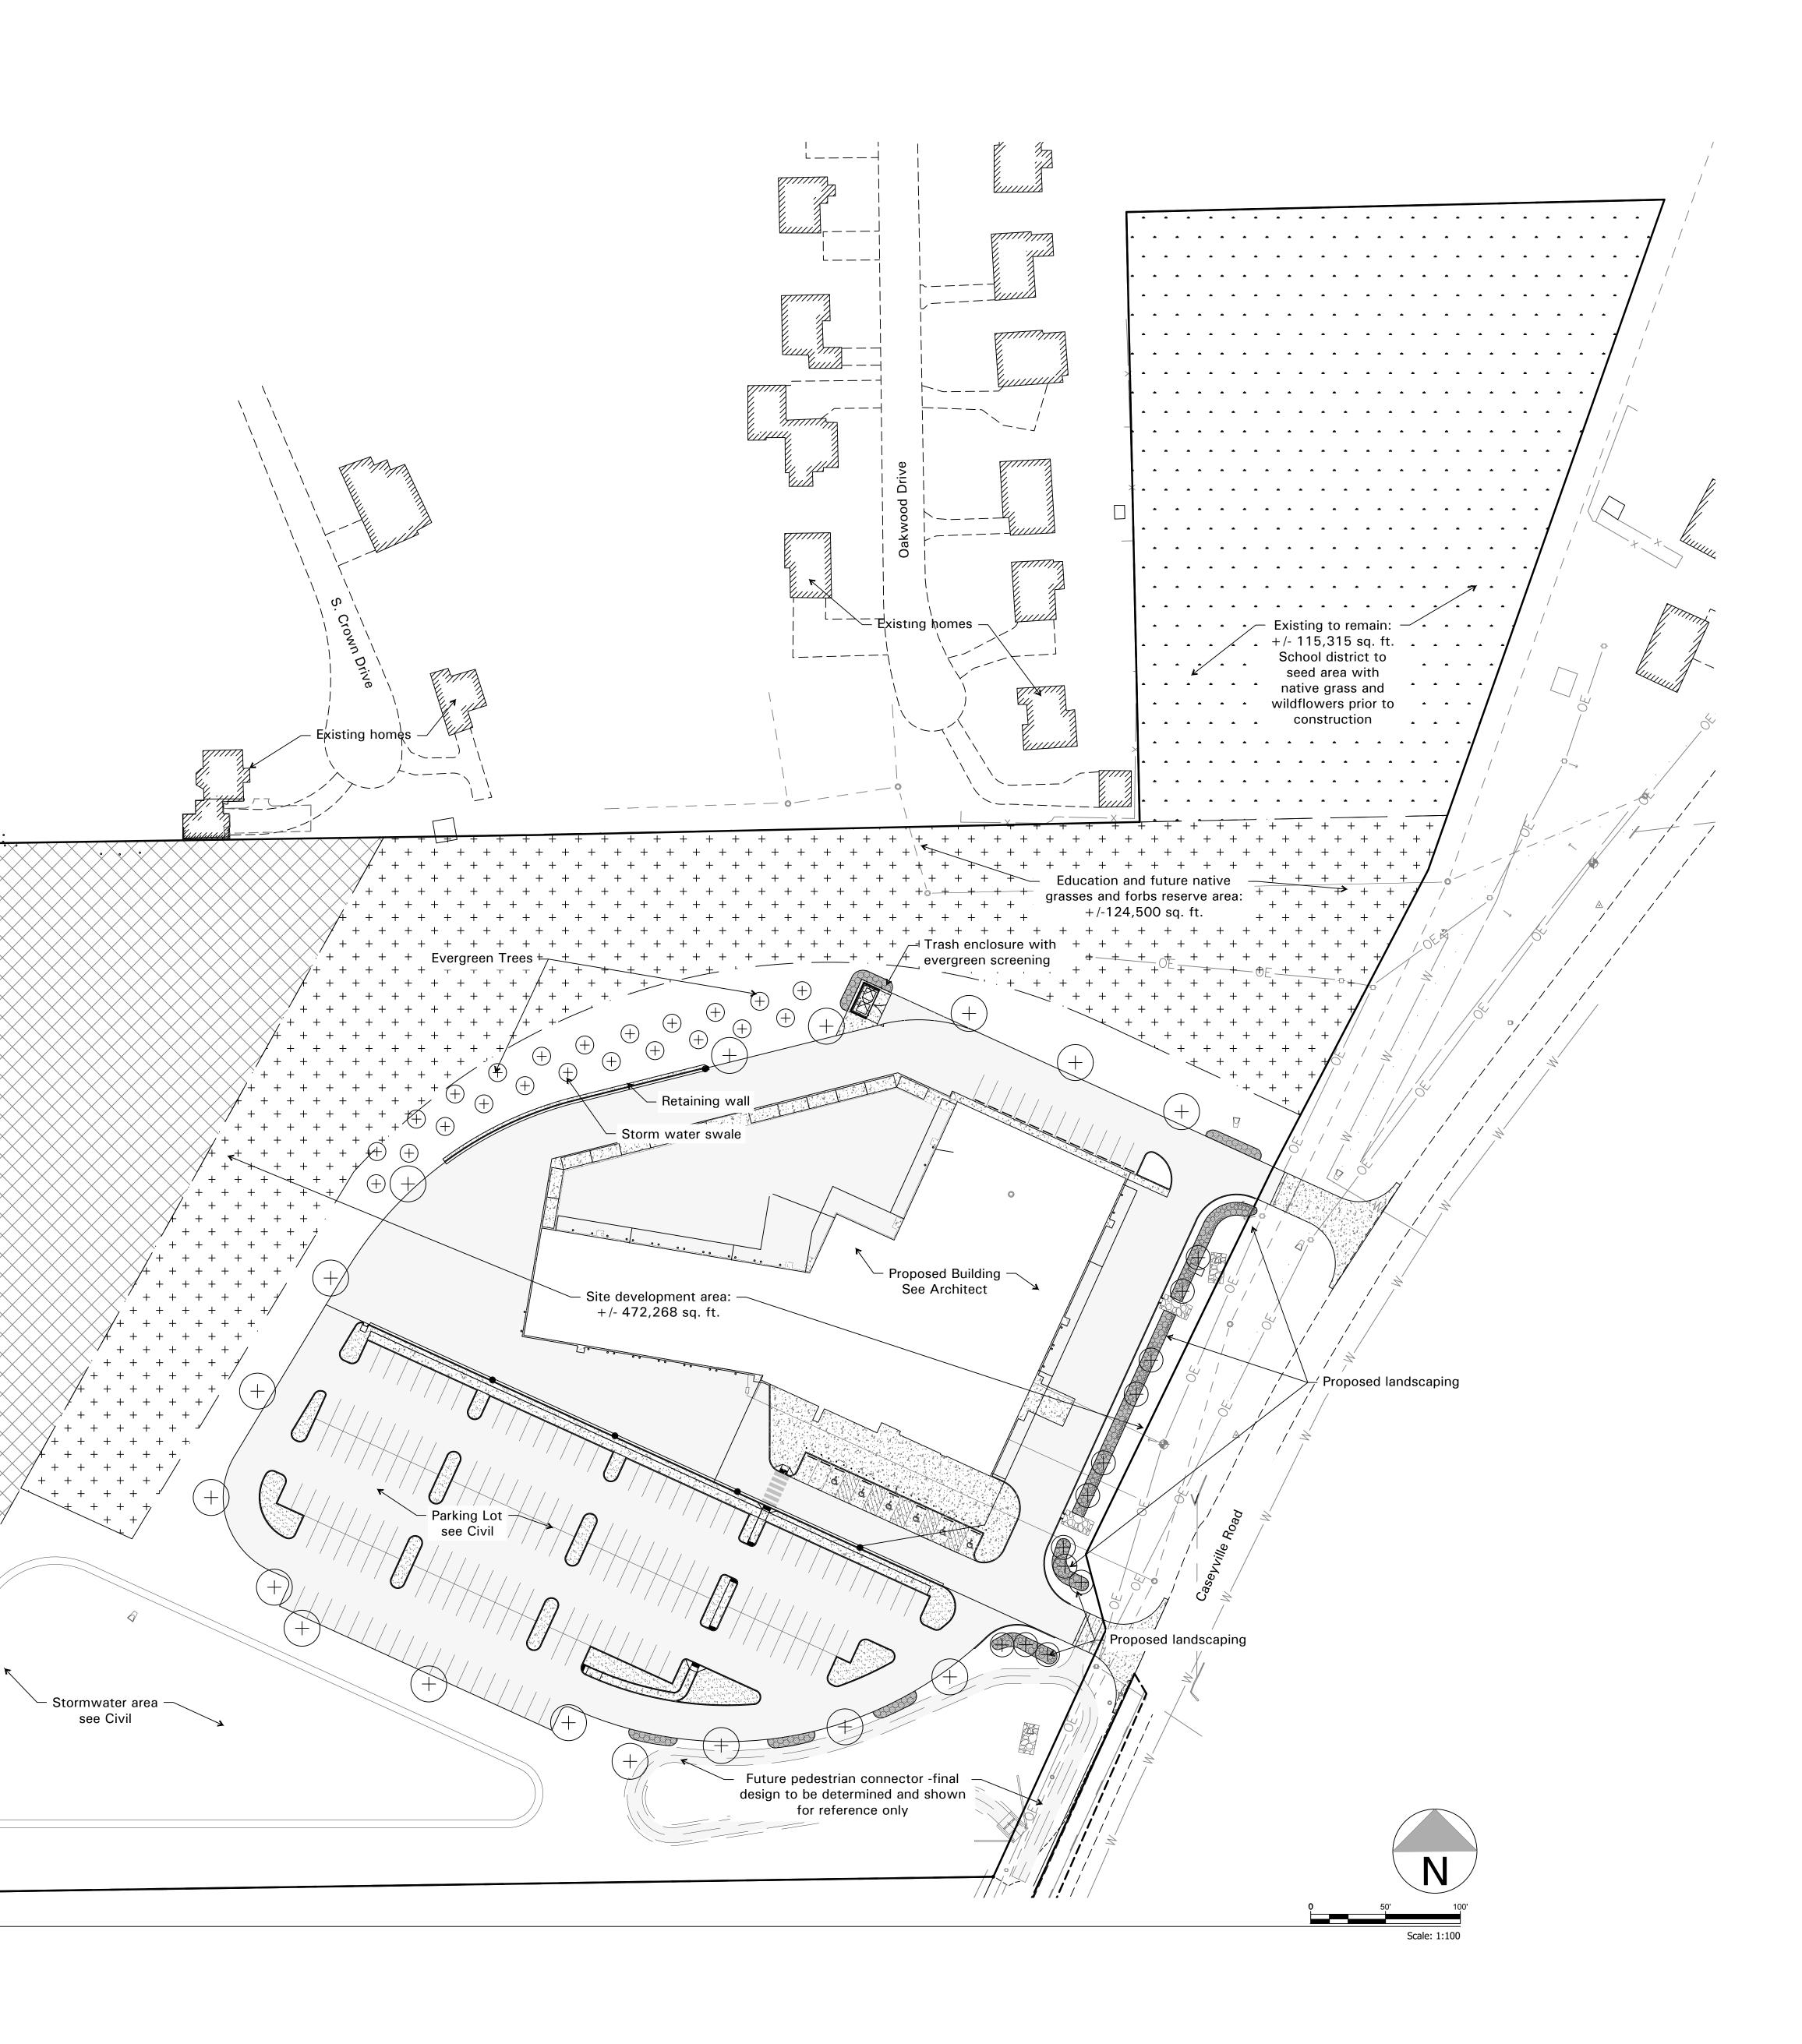

## City of Collinsville, IL Landscape Requirement Matrix Collinsville Area Vocational Center, Collinsville Board of Education District 10

- Existing trees and site vegetation is degraded due to previous use.
- Sec. 17.080.120. Commercial landscaping standards

- 3 See tabulation as part of Sec. 17.080.120
- 5 All proposed landscape materials are native and or drought tolerant. Because of this, developer/owner to "hand watering" landscape as required instead of installing inground
- 6 Existing trees and site vegetation is degraded due to pervious use.

# Sec. 17.080.080. Plant material and standards

B. See Landscape Planting Schedule this sheet

- H. Roses are set away from pedestrian areas
- 1 All landscape will contribute to erosion control
- 2 Majority of lawn areas will be seeded and sod will located at drainage swales -see Civil
- 3 School district proposes education landscape to support current and future curriculums 4 No low growing evergreen plants are proposed
- No landscape credit is requested

### Sec. 17.080.120. Commercial landscaping standards A. Required quantity of Plant Materials

| Α. | Required quantity of Plant Materials                                                                                                      |                |        |                                        |                    |      |
|----|-------------------------------------------------------------------------------------------------------------------------------------------|----------------|--------|----------------------------------------|--------------------|------|
|    | Description                                                                                                                               | sf             |        | Notes/ Comments                        |                    |      |
|    | Site Area                                                                                                                                 | 397,668<br>500 | 795    | Landscape Points                       | Required           | Perc |
| В. | Quantity of Require                                                                                                                       |                | Points | Proposed quantity                      | Proposed<br>Points | 9    |
|    | Native Shade Trees                                                                                                                        |                | 4.0    | 17                                     | 68.0               | 8.6  |
|    | Shade Trees                                                                                                                               |                | 3.0    |                                        |                    |      |
|    | Native Evergreen T                                                                                                                        | rees           | 3.0    | 22                                     | 66.0               | 8.3  |
|    | Evergreen Trees                                                                                                                           |                | 2.0    |                                        |                    |      |
|    | Native Ornamental and Intermediate<br>Trees                                                                                               |                | 2.0    | 12                                     | 24.0               | 3.0  |
|    | Native Shrubs                                                                                                                             |                | 2.0    | 29                                     | 58.0               | 7.3  |
|    | Shrubs                                                                                                                                    |                | 1.0    | 33                                     | 33.0               | 4.1  |
|    | Native Ornamental Grasses, Sedges,<br>Rushes (per two plants)                                                                             |                | 1.0    | 147                                    | 147.0              | 18.  |
|    | Forbs and Wildflow                                                                                                                        | ers            | 2.0    | 172                                    | 280.0              | 35.  |
|    | Native Perennials, Bulbs, and Annuals<br>per 50 square feet. Note: Maximum<br>points allowed (15%) allocated at<br>BMP native seed areas. |                | 1.5    | + /- 5,877 (Sq. Ft.)<br>allowable area | 119.3              | 15.  |
|    | Perennials, Bulbs, and Annuals per 50 square feet                                                                                         |                | 1.0    |                                        |                    | 0.0  |
|    |                                                                                                                                           |                | Т      | otal Points Provided                   | 795.3              |      |
|    |                                                                                                                                           |                |        | Required Points                        | 795.3              |      |
|    |                                                                                                                                           |                |        | Difference                             | 0.0                |      |

- Sec. 17.080.130. Parking lot requirements
- Landscape island are single islands and greater than 250 sq. ft. with decorative landscape rock.
- Any single parking rows does not exceed 20 spaces Sec. 17.080.140. Transition buffers; when required

No transition buffer required

- Sec. 17.080.130. Parking lot requirements Landscape island are single islands and greater than 250 sq. ft. with shade tree and landscape mulch
- Any single parking rows does not exceed 20 spaces
- Sec. 17.080.140. Transition buffers; when required
- Evergreen trees provided adjoining residential neighborhood