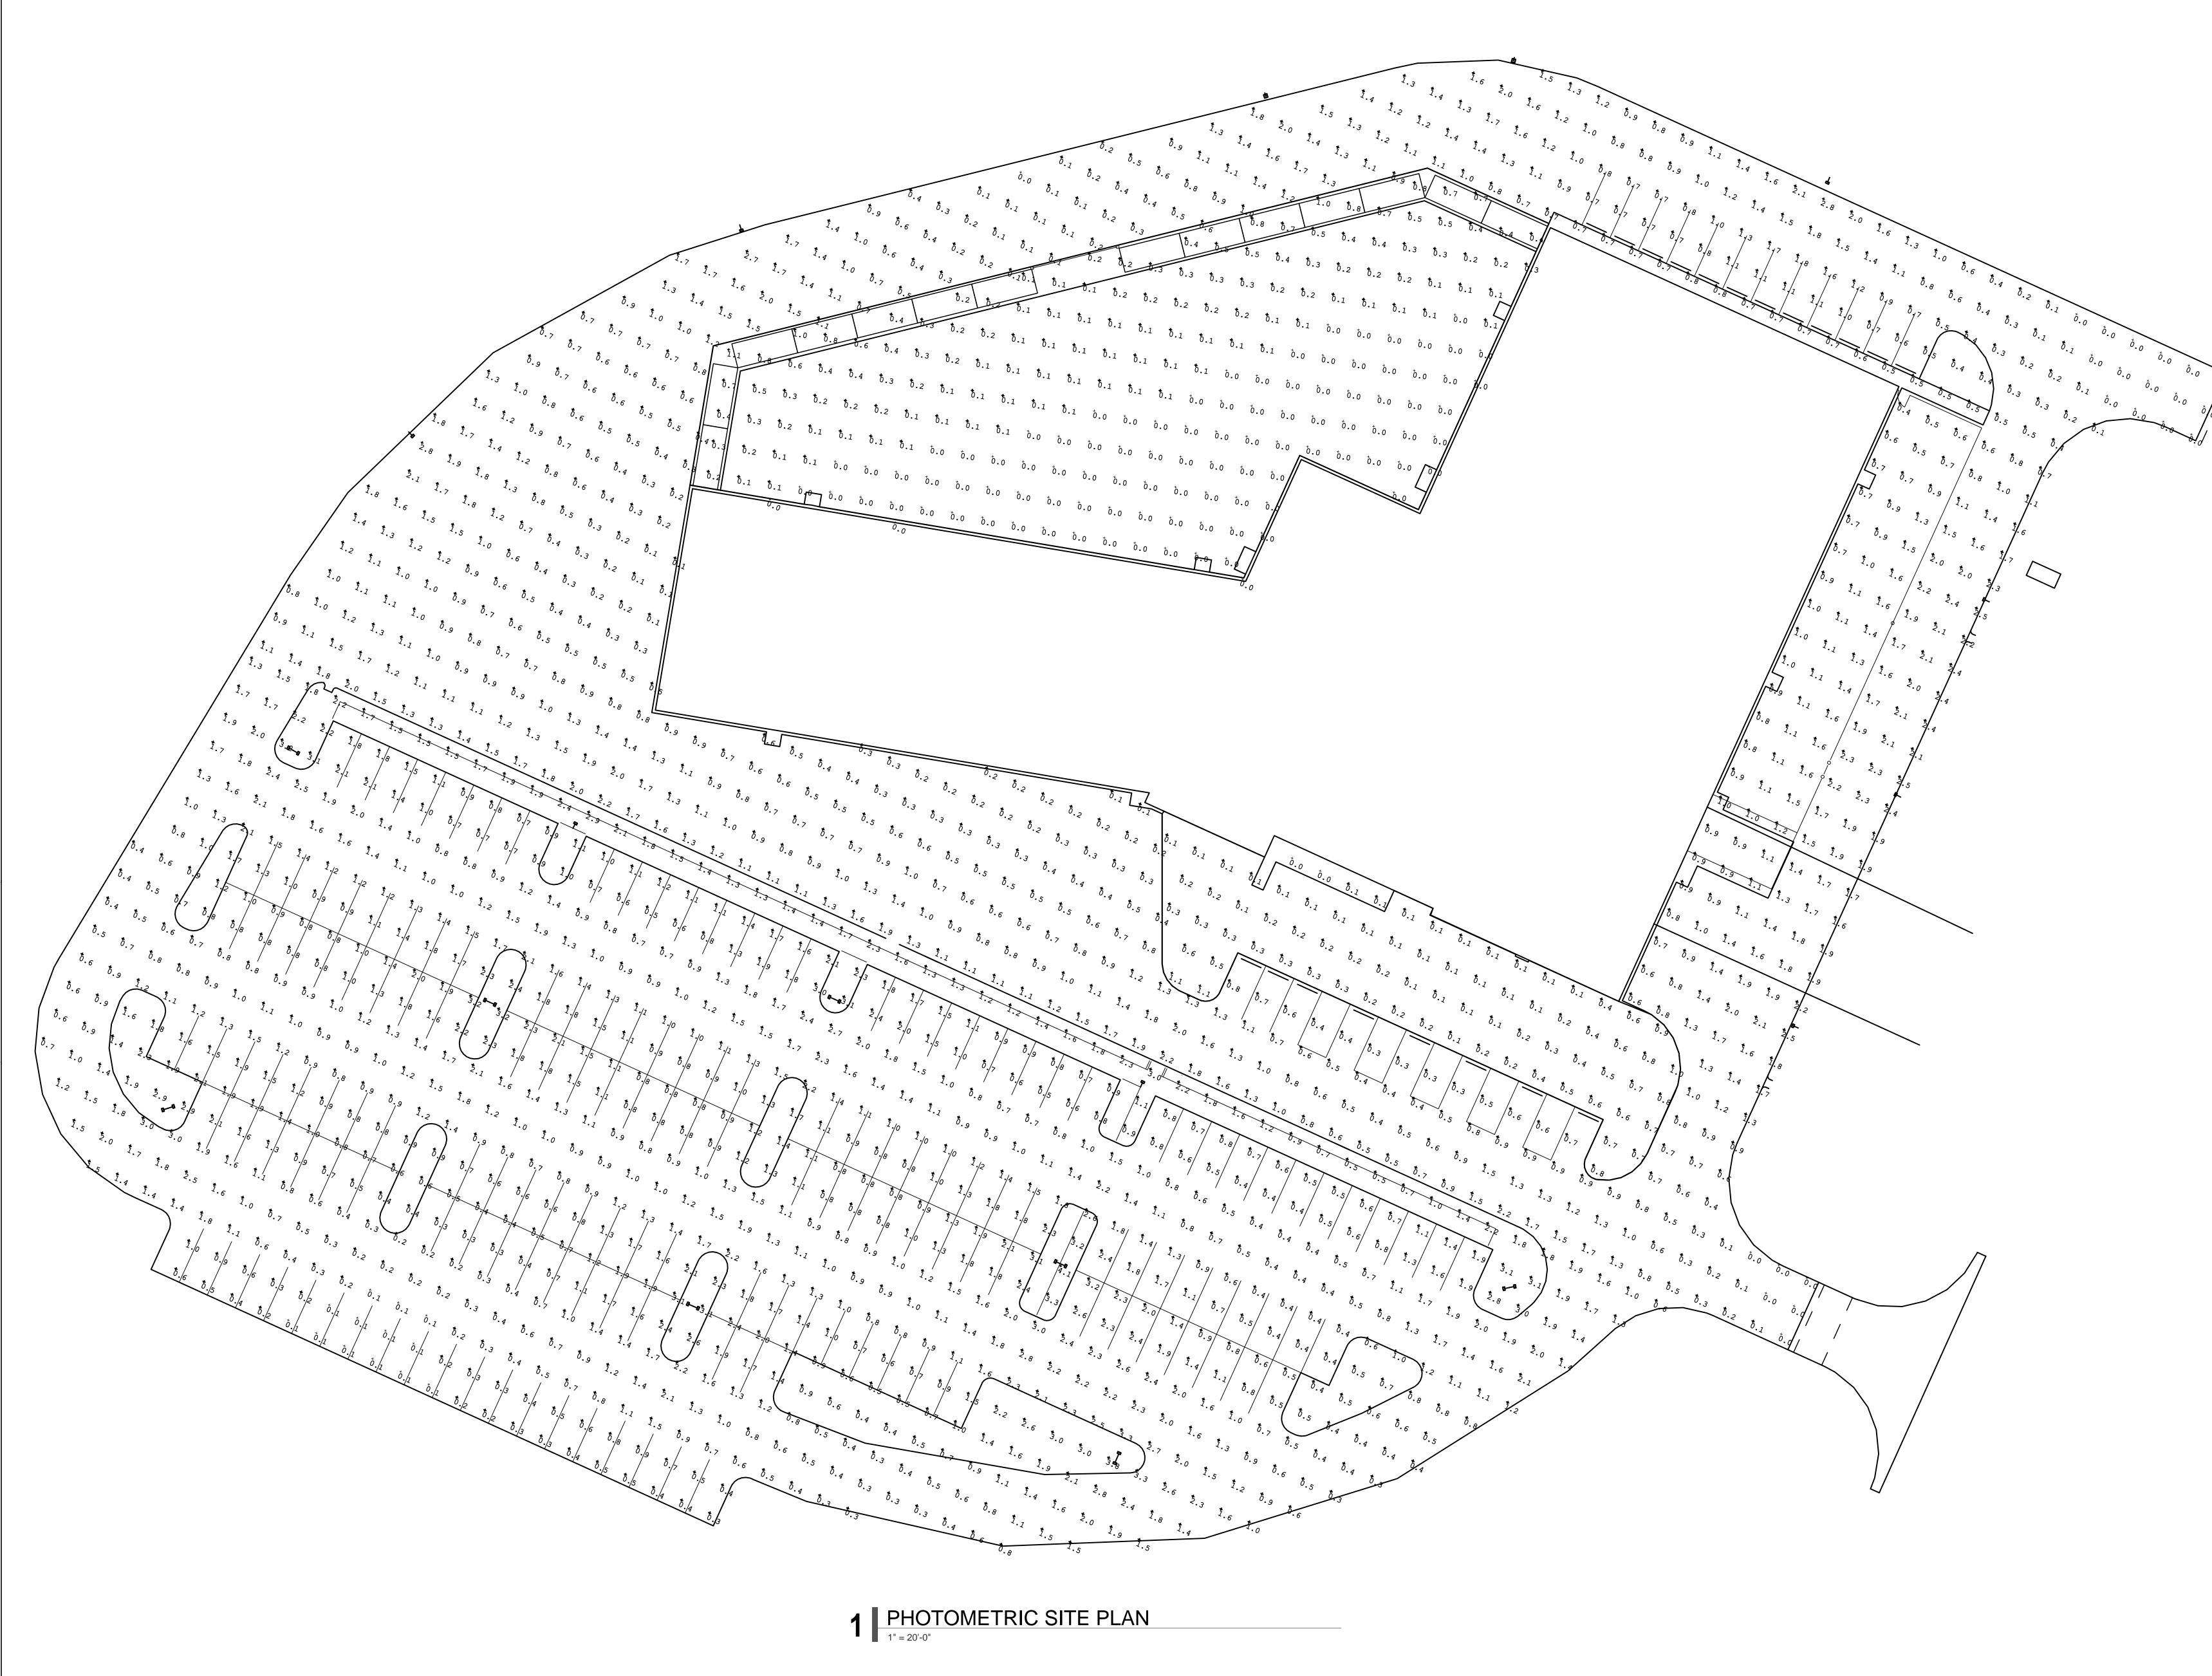

| SLOPE, % (POINTS DOWNHILL)    |
|-------------------------------|
| CONSTRUCTION LIMITS           |
| EXISTING CONTOUR<br>ELEVATION |
| PROPOSED CONTOUR<br>ELEVATION |

| XXX.XX    |  |
|-----------|--|
| ME XXX.XX |  |
| XXX.XX    |  |
| XXX.XX    |  |

| PR PAVEMENT ELEVATION,<br>UNLESS OTHERWISE NOTED                |
|-----------------------------------------------------------------|
| PR PAVEMENT ELEVATION MATCH<br>EXISTING, UNLESS OTHERWISE NOTED |
| PR BACK OF CURB ELEVATION,<br>UNLESS OTHERWISE NOTED            |
| EX SPOT ELEVATION,<br>UNLESS OTHERWISE NOTED                    |