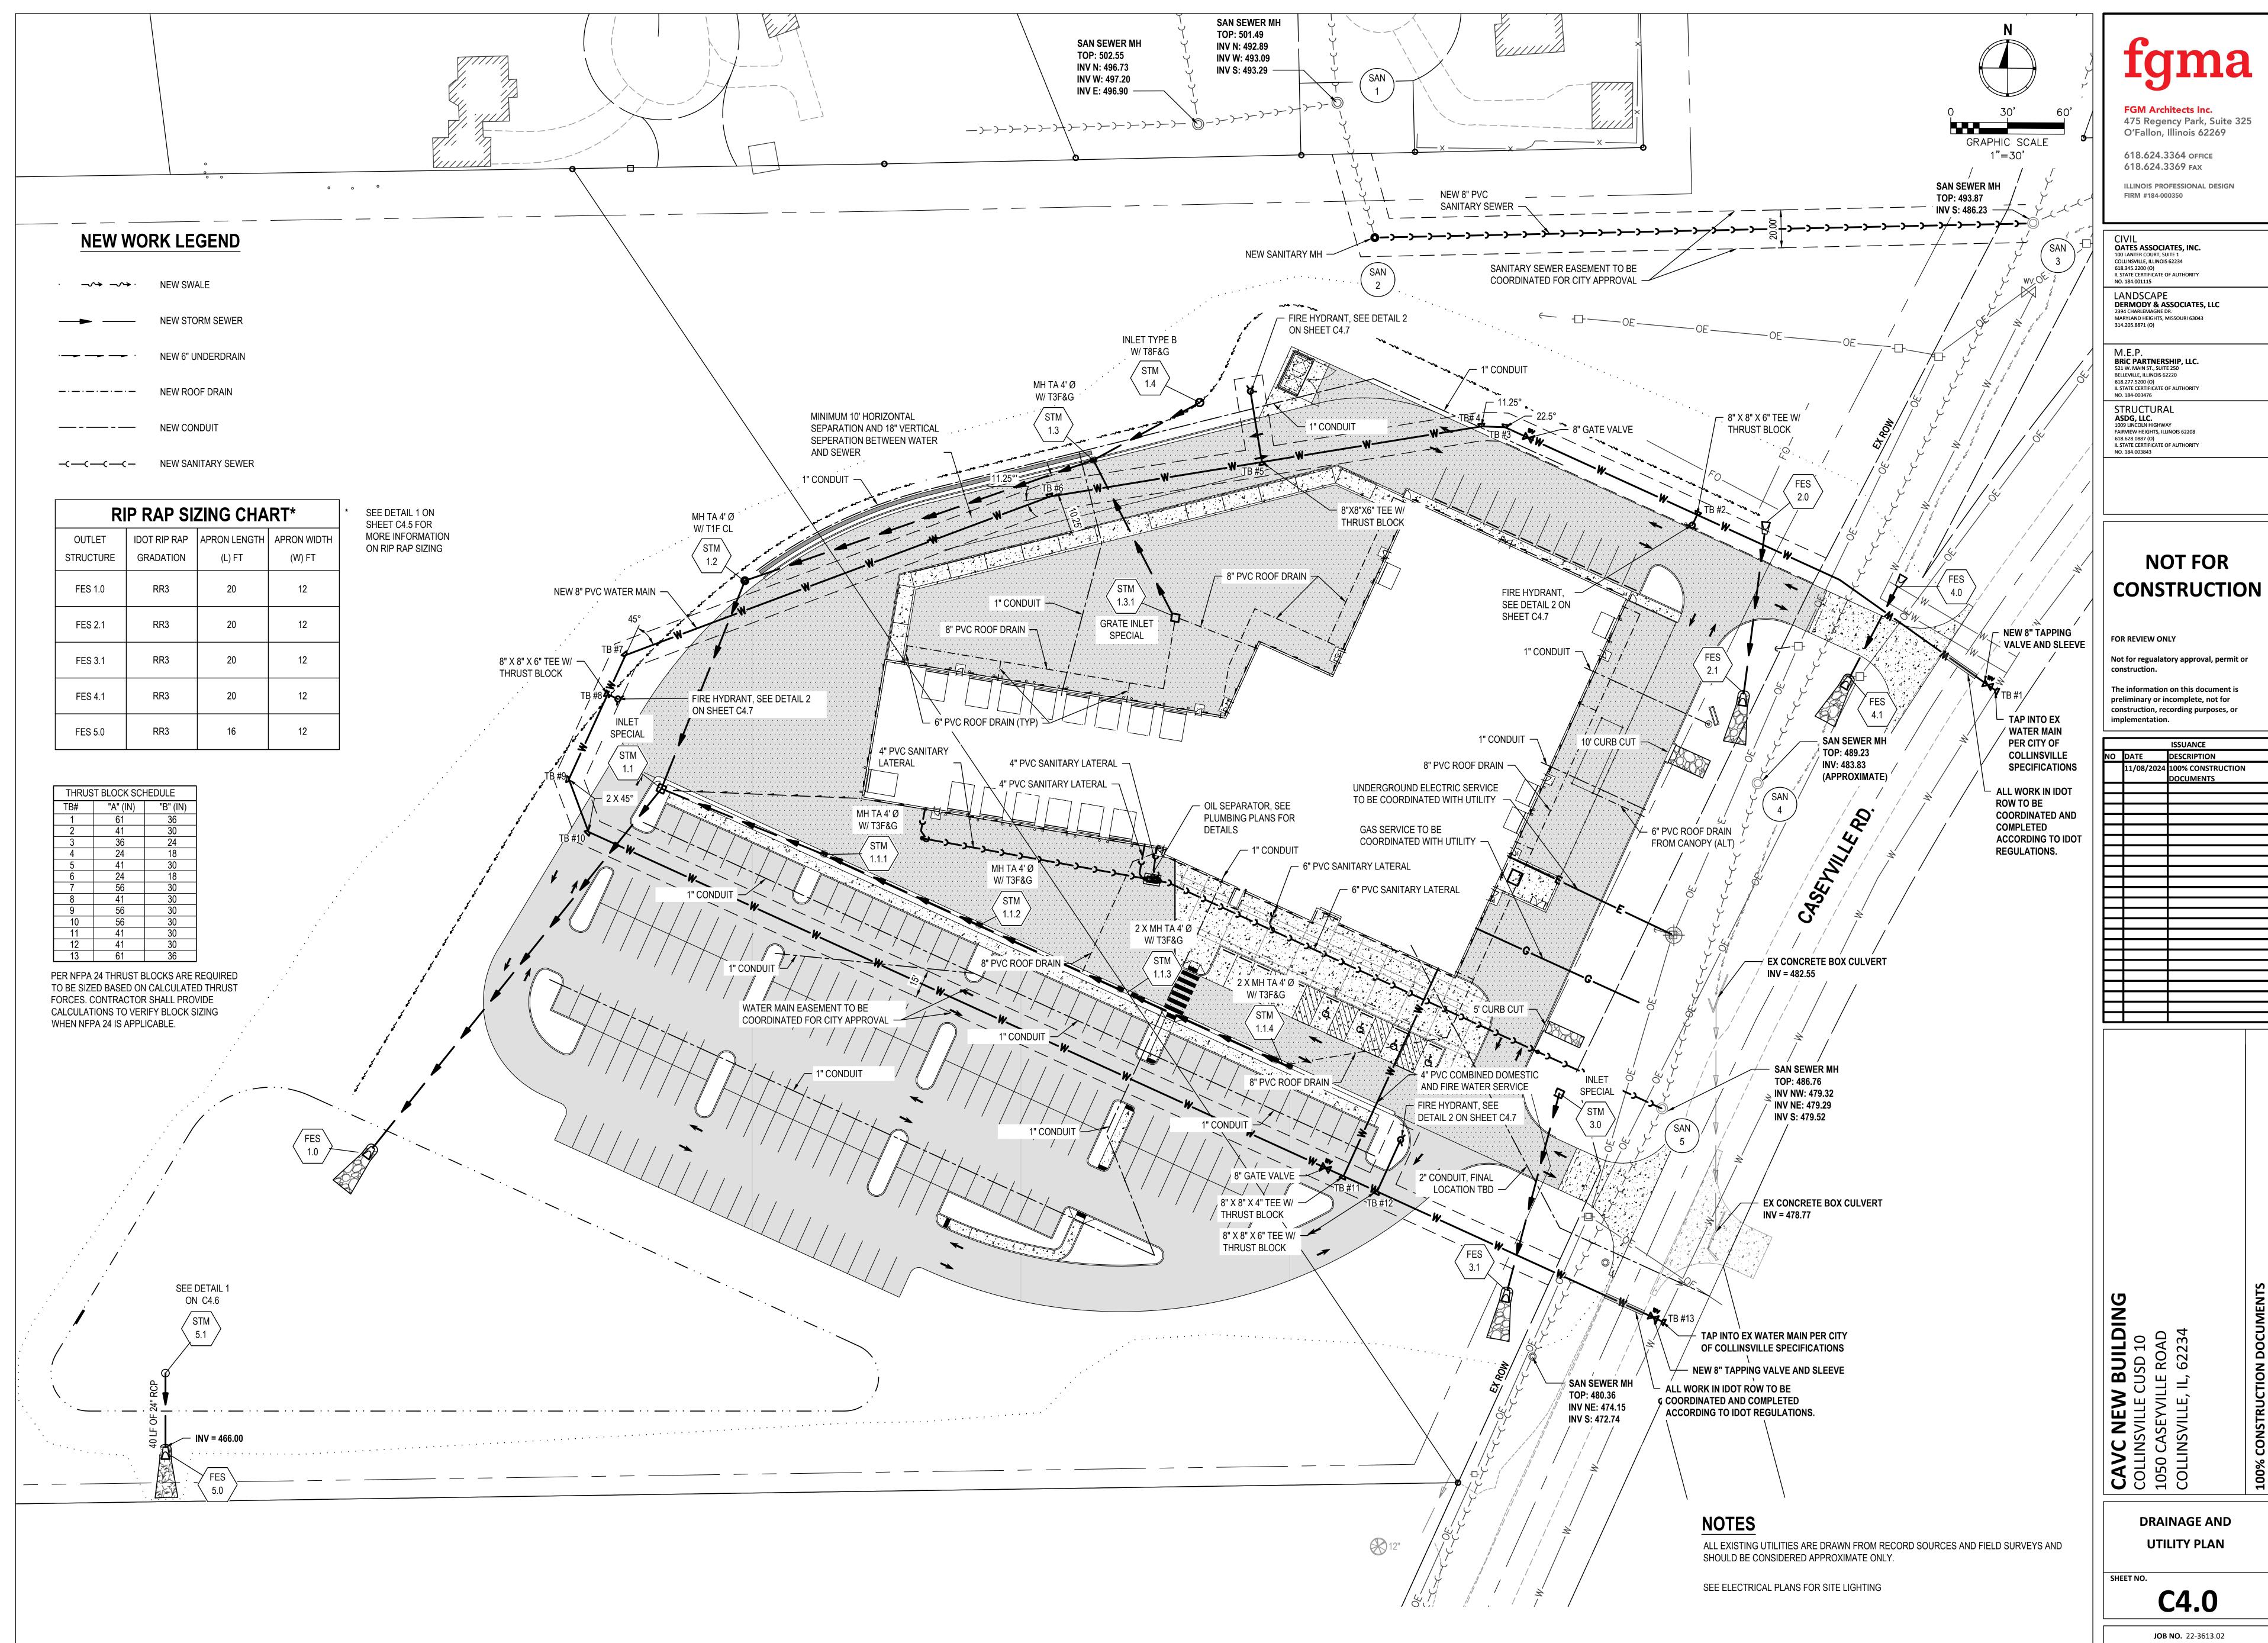

| SLOPE, % (POINTS DOWNHILL)    |
|-------------------------------|
| CONSTRUCTION LIMITS           |
| EXISTING CONTOUR<br>ELEVATION |
| PROPOSED CONTOUR<br>ELEVATION |

| XXX.XX    |  |
|-----------|--|
| ME XXX.XX |  |
| XXX.XX    |  |
| XXX.XX    |  |

| PR PAVEMENT ELEVATION,<br>UNLESS OTHERWISE NOTED                |
|-----------------------------------------------------------------|
| PR PAVEMENT ELEVATION MATCH<br>EXISTING, UNLESS OTHERWISE NOTED |
| PR BACK OF CURB ELEVATION,<br>UNLESS OTHERWISE NOTED            |
| EX SPOT ELEVATION,<br>UNLESS OTHERWISE NOTED                    |

(CODE-L OR APPROVED EQUAL).

| ISSUANCE |            |                   |  |  |
|----------|------------|-------------------|--|--|
| NO       | DATE       | DESCRIPTION       |  |  |
|          | 11/08/2024 | 100% CONSTRUCTION |  |  |
|          |            | DOCUMENTS         |  |  |
|          |            |                   |  |  |
|          |            |                   |  |  |
|          |            |                   |  |  |
|          |            |                   |  |  |
|          |            |                   |  |  |
|          |            |                   |  |  |
|          |            |                   |  |  |
|          |            |                   |  |  |
|          |            |                   |  |  |
|          |            |                   |  |  |
|          |            |                   |  |  |
|          |            |                   |  |  |
|          |            |                   |  |  |
|          |            |                   |  |  |
|          |            |                   |  |  |
|          |            |                   |  |  |
|          |            |                   |  |  |
|          |            |                   |  |  |
|          |            |                   |  |  |
|          |            |                   |  |  |
|          |            |                   |  |  |
|          |            |                   |  |  |