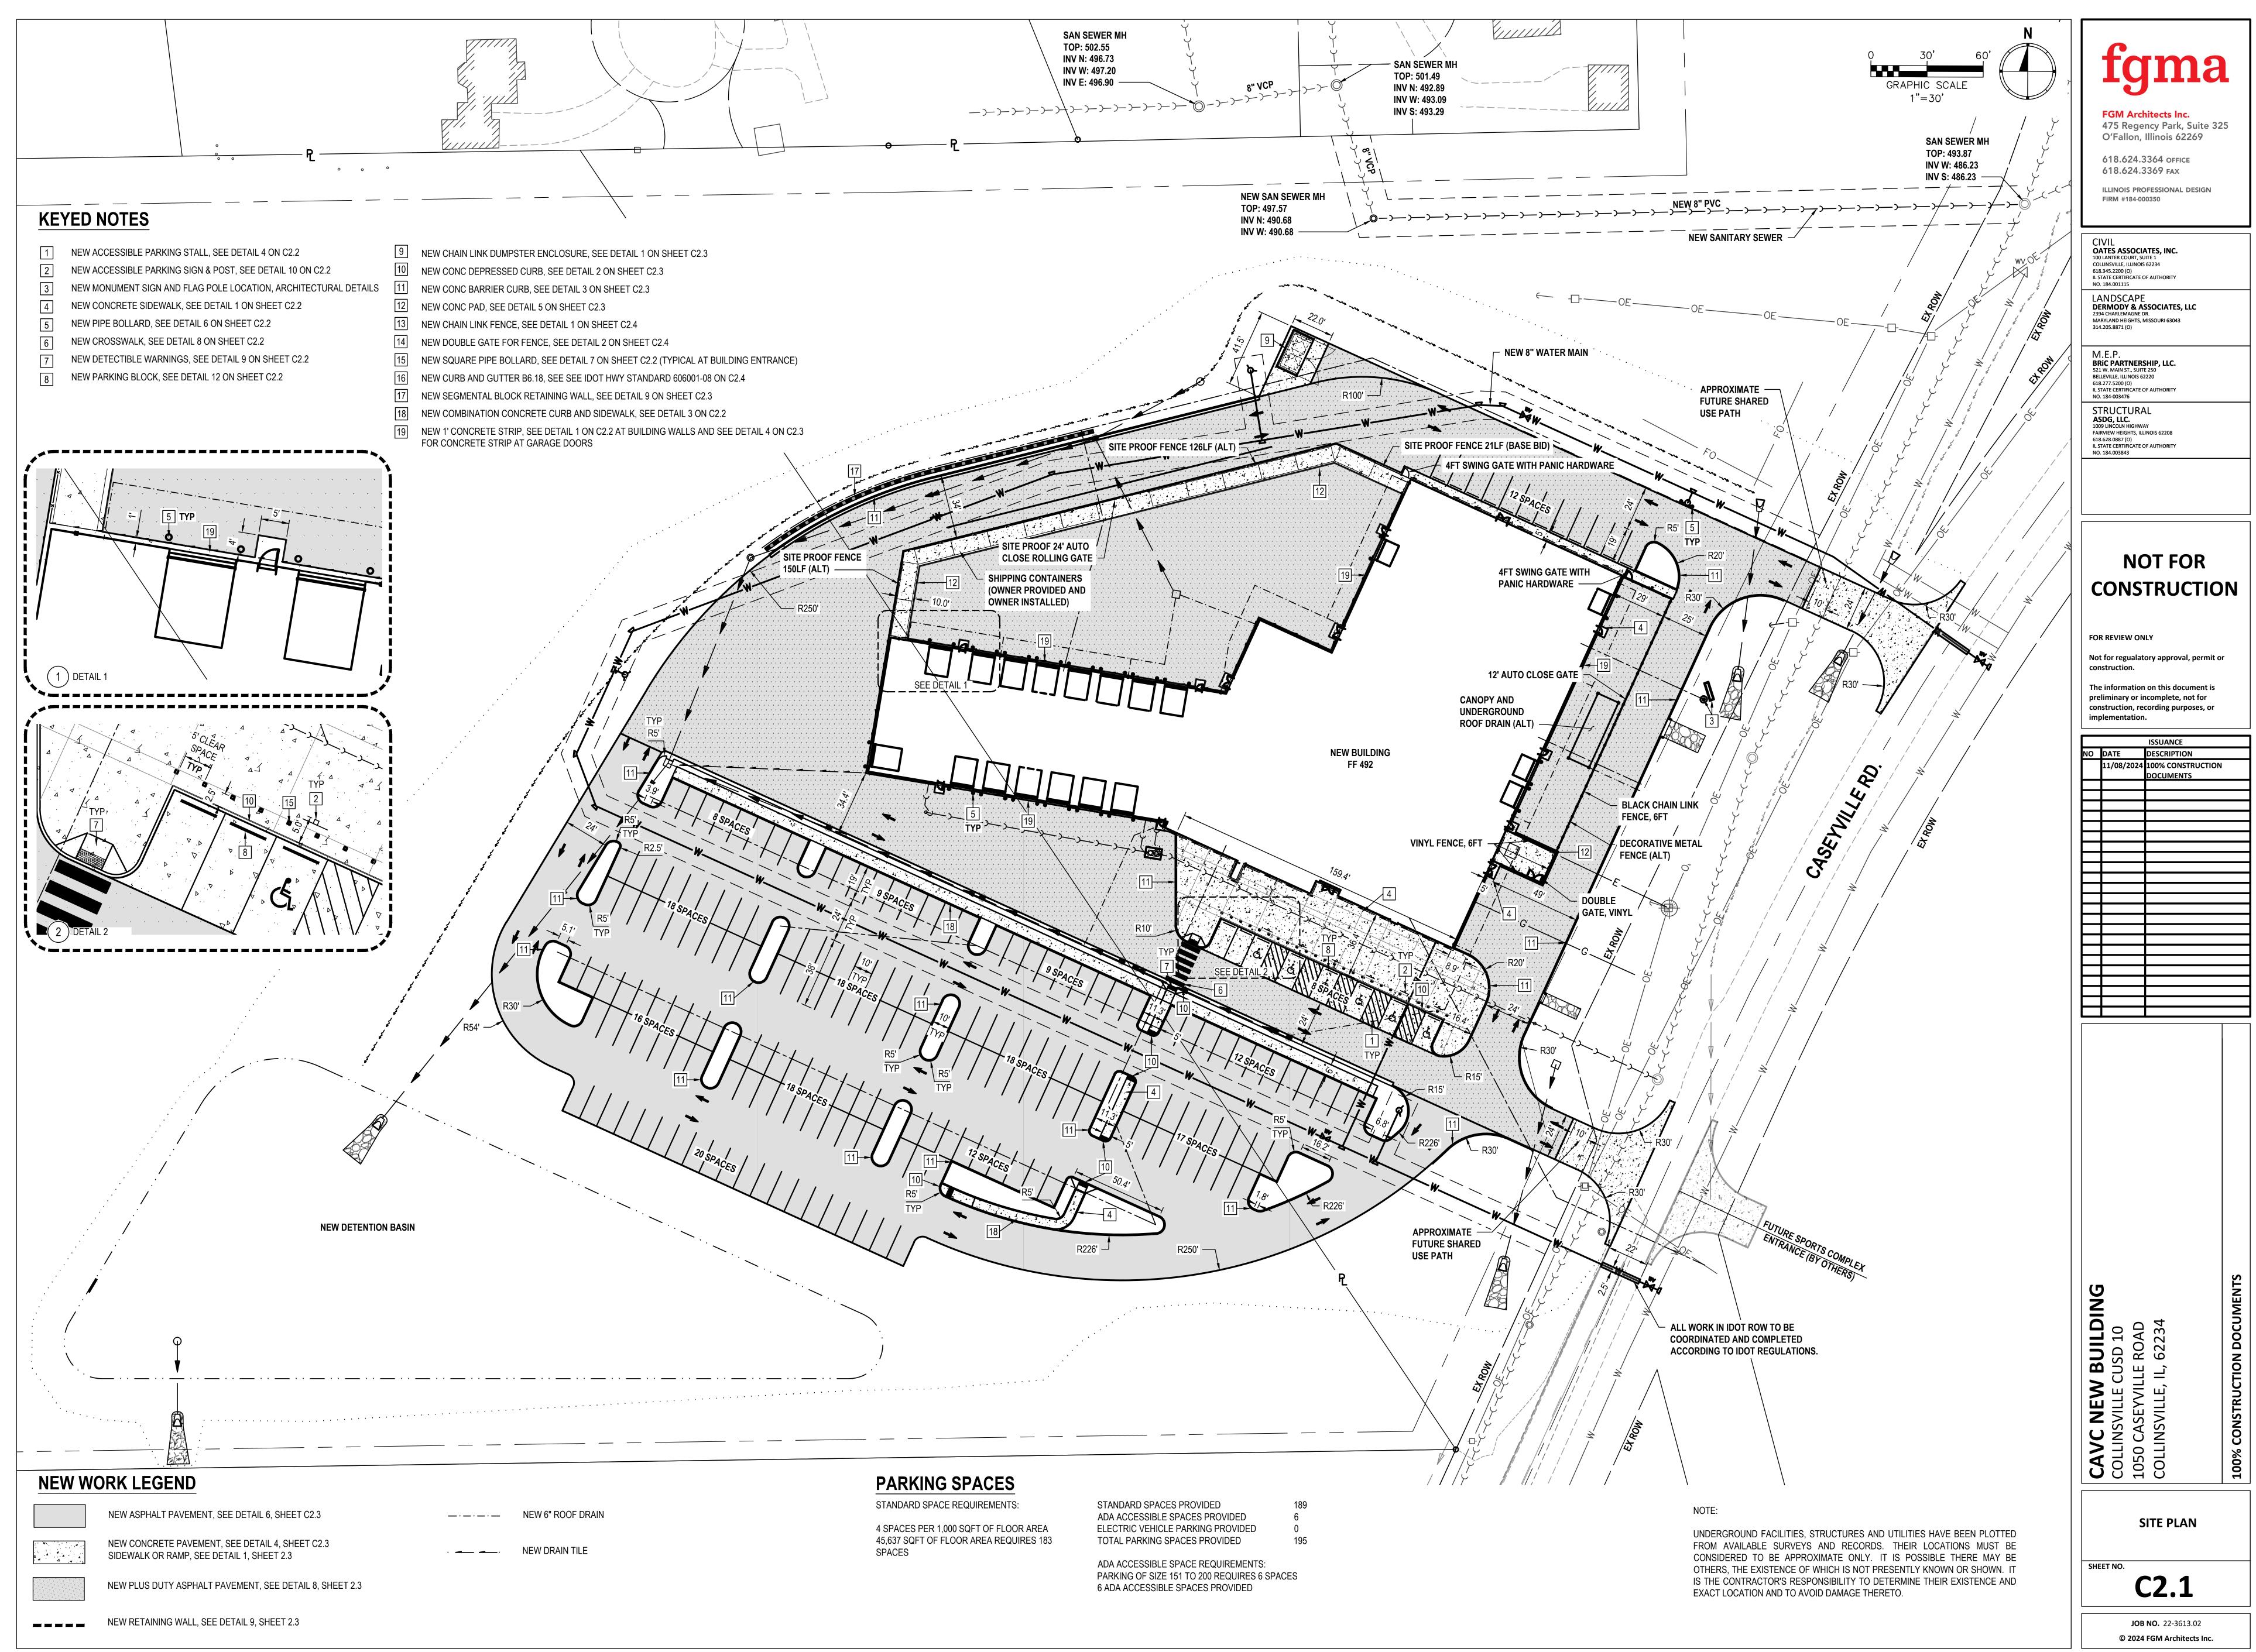

(CODE-L OR APPROVED EQUAL).

| ISSUANCE |            |                   |  |  |
|----------|------------|-------------------|--|--|
| NO       | DATE       | DESCRIPTION       |  |  |
|          | 11/08/2024 | 100% CONSTRUCTION |  |  |
|          |            | DOCUMENTS         |  |  |
|          |            |                   |  |  |
|          |            |                   |  |  |
|          |            |                   |  |  |
|          |            |                   |  |  |
|          |            |                   |  |  |
|          |            |                   |  |  |
|          |            |                   |  |  |
|          |            |                   |  |  |
|          |            |                   |  |  |
|          |            |                   |  |  |
|          |            |                   |  |  |
|          |            |                   |  |  |
|          |            |                   |  |  |
|          |            |                   |  |  |
|          |            |                   |  |  |
|          |            |                   |  |  |
|          |            |                   |  |  |
|          |            |                   |  |  |
|          |            |                   |  |  |
|          |            |                   |  |  |
|          |            |                   |  |  |
|          |            |                   |  |  |