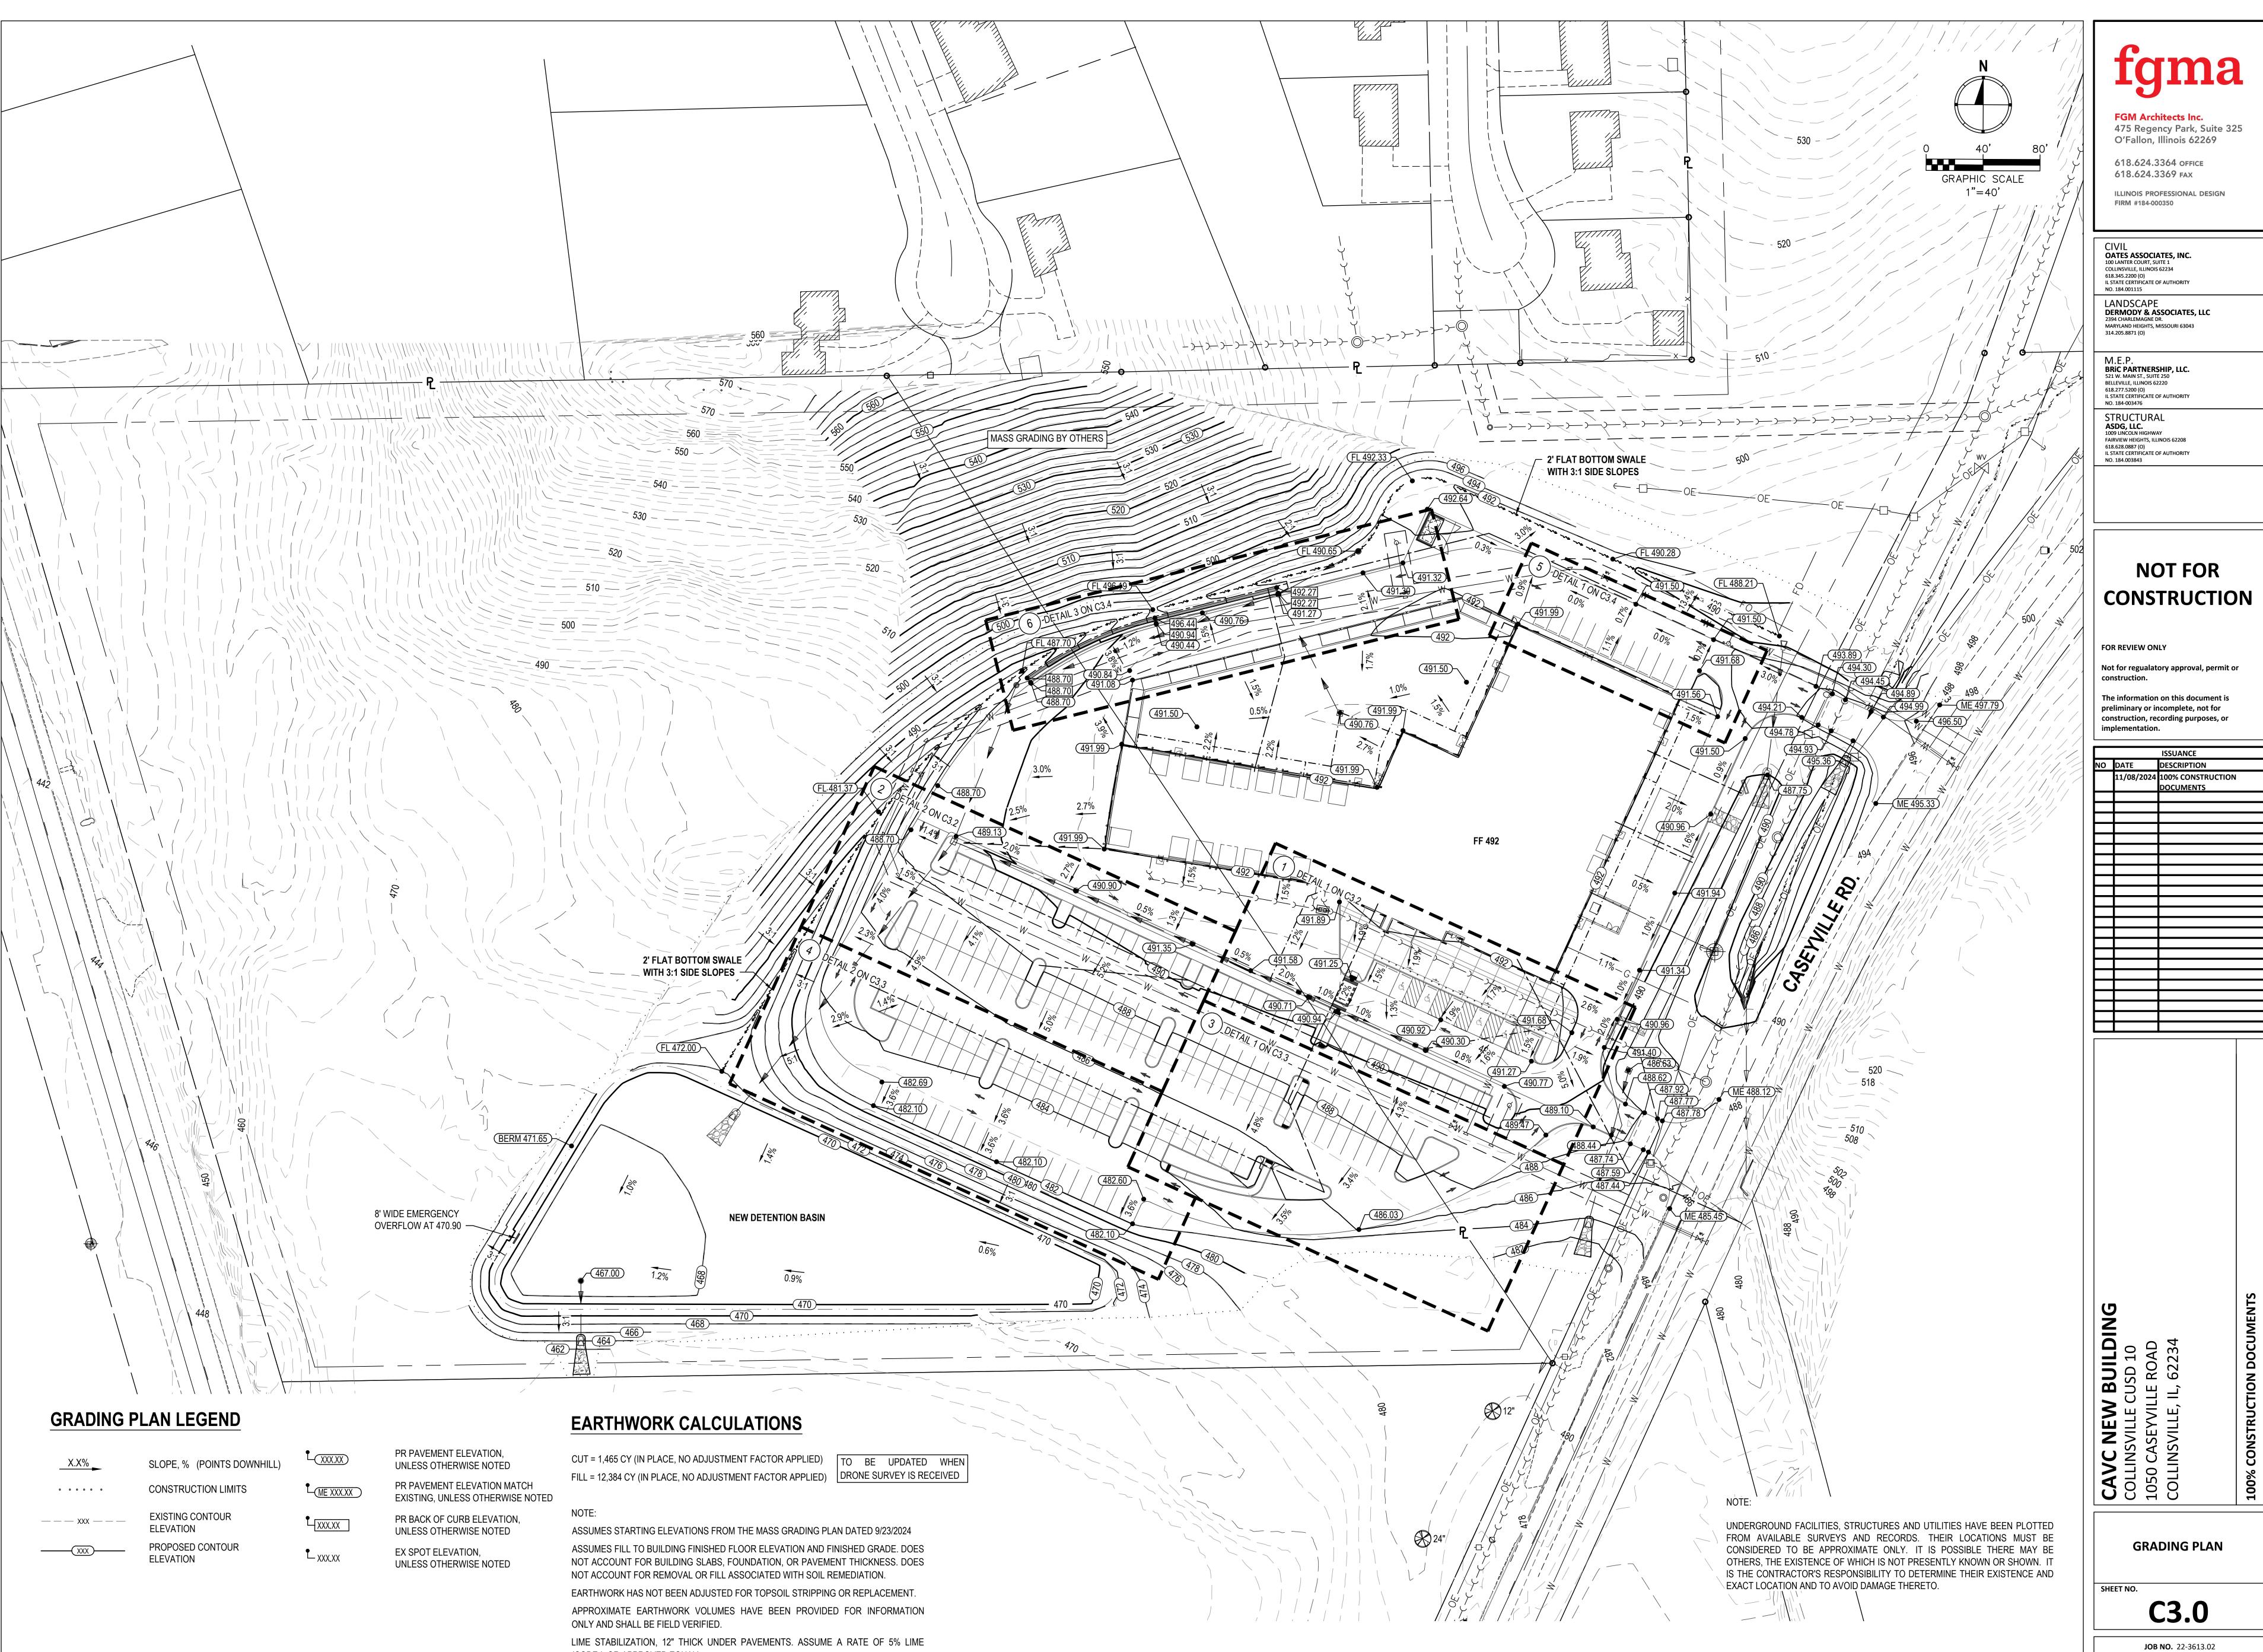

| SLOPE, % (POINTS DOWNHILL)    |
|-------------------------------|
| CONSTRUCTION LIMITS           |
| EXISTING CONTOUR<br>ELEVATION |
| PROPOSED CONTOUR<br>ELEVATION |

| XXX.XX    |  |
|-----------|--|
| ME XXX.XX |  |
| XXX.XX    |  |
| XXX.XX    |  |

| PR PAVEMENT ELEVATION,<br>UNLESS OTHERWISE NOTED                |
|-----------------------------------------------------------------|
| PR PAVEMENT ELEVATION MATCH<br>EXISTING, UNLESS OTHERWISE NOTED |
| PR BACK OF CURB ELEVATION,<br>UNLESS OTHERWISE NOTED            |
| EX SPOT ELEVATION,<br>UNLESS OTHERWISE NOTED                    |

(CODE-L OR APPROVED EQUAL).

| ISSUANCE |            |                   |  |  |
|----------|------------|-------------------|--|--|
| NO       | DATE       | DESCRIPTION       |  |  |
|          | 11/08/2024 | 100% CONSTRUCTION |  |  |
|          |            | DOCUMENTS         |  |  |
|          |            |                   |  |  |
|          |            |                   |  |  |
|          |            |                   |  |  |
|          |            |                   |  |  |
|          |            |                   |  |  |
|          |            |                   |  |  |
|          |            |                   |  |  |
|          |            |                   |  |  |
|          |            |                   |  |  |
|          |            |                   |  |  |
|          |            |                   |  |  |
|          |            |                   |  |  |
|          |            |                   |  |  |
|          |            |                   |  |  |
|          |            |                   |  |  |
|          |            |                   |  |  |
|          |            |                   |  |  |
|          |            |                   |  |  |
|          |            |                   |  |  |
|          |            |                   |  |  |
|          |            |                   |  |  |
|          |            |                   |  |  |