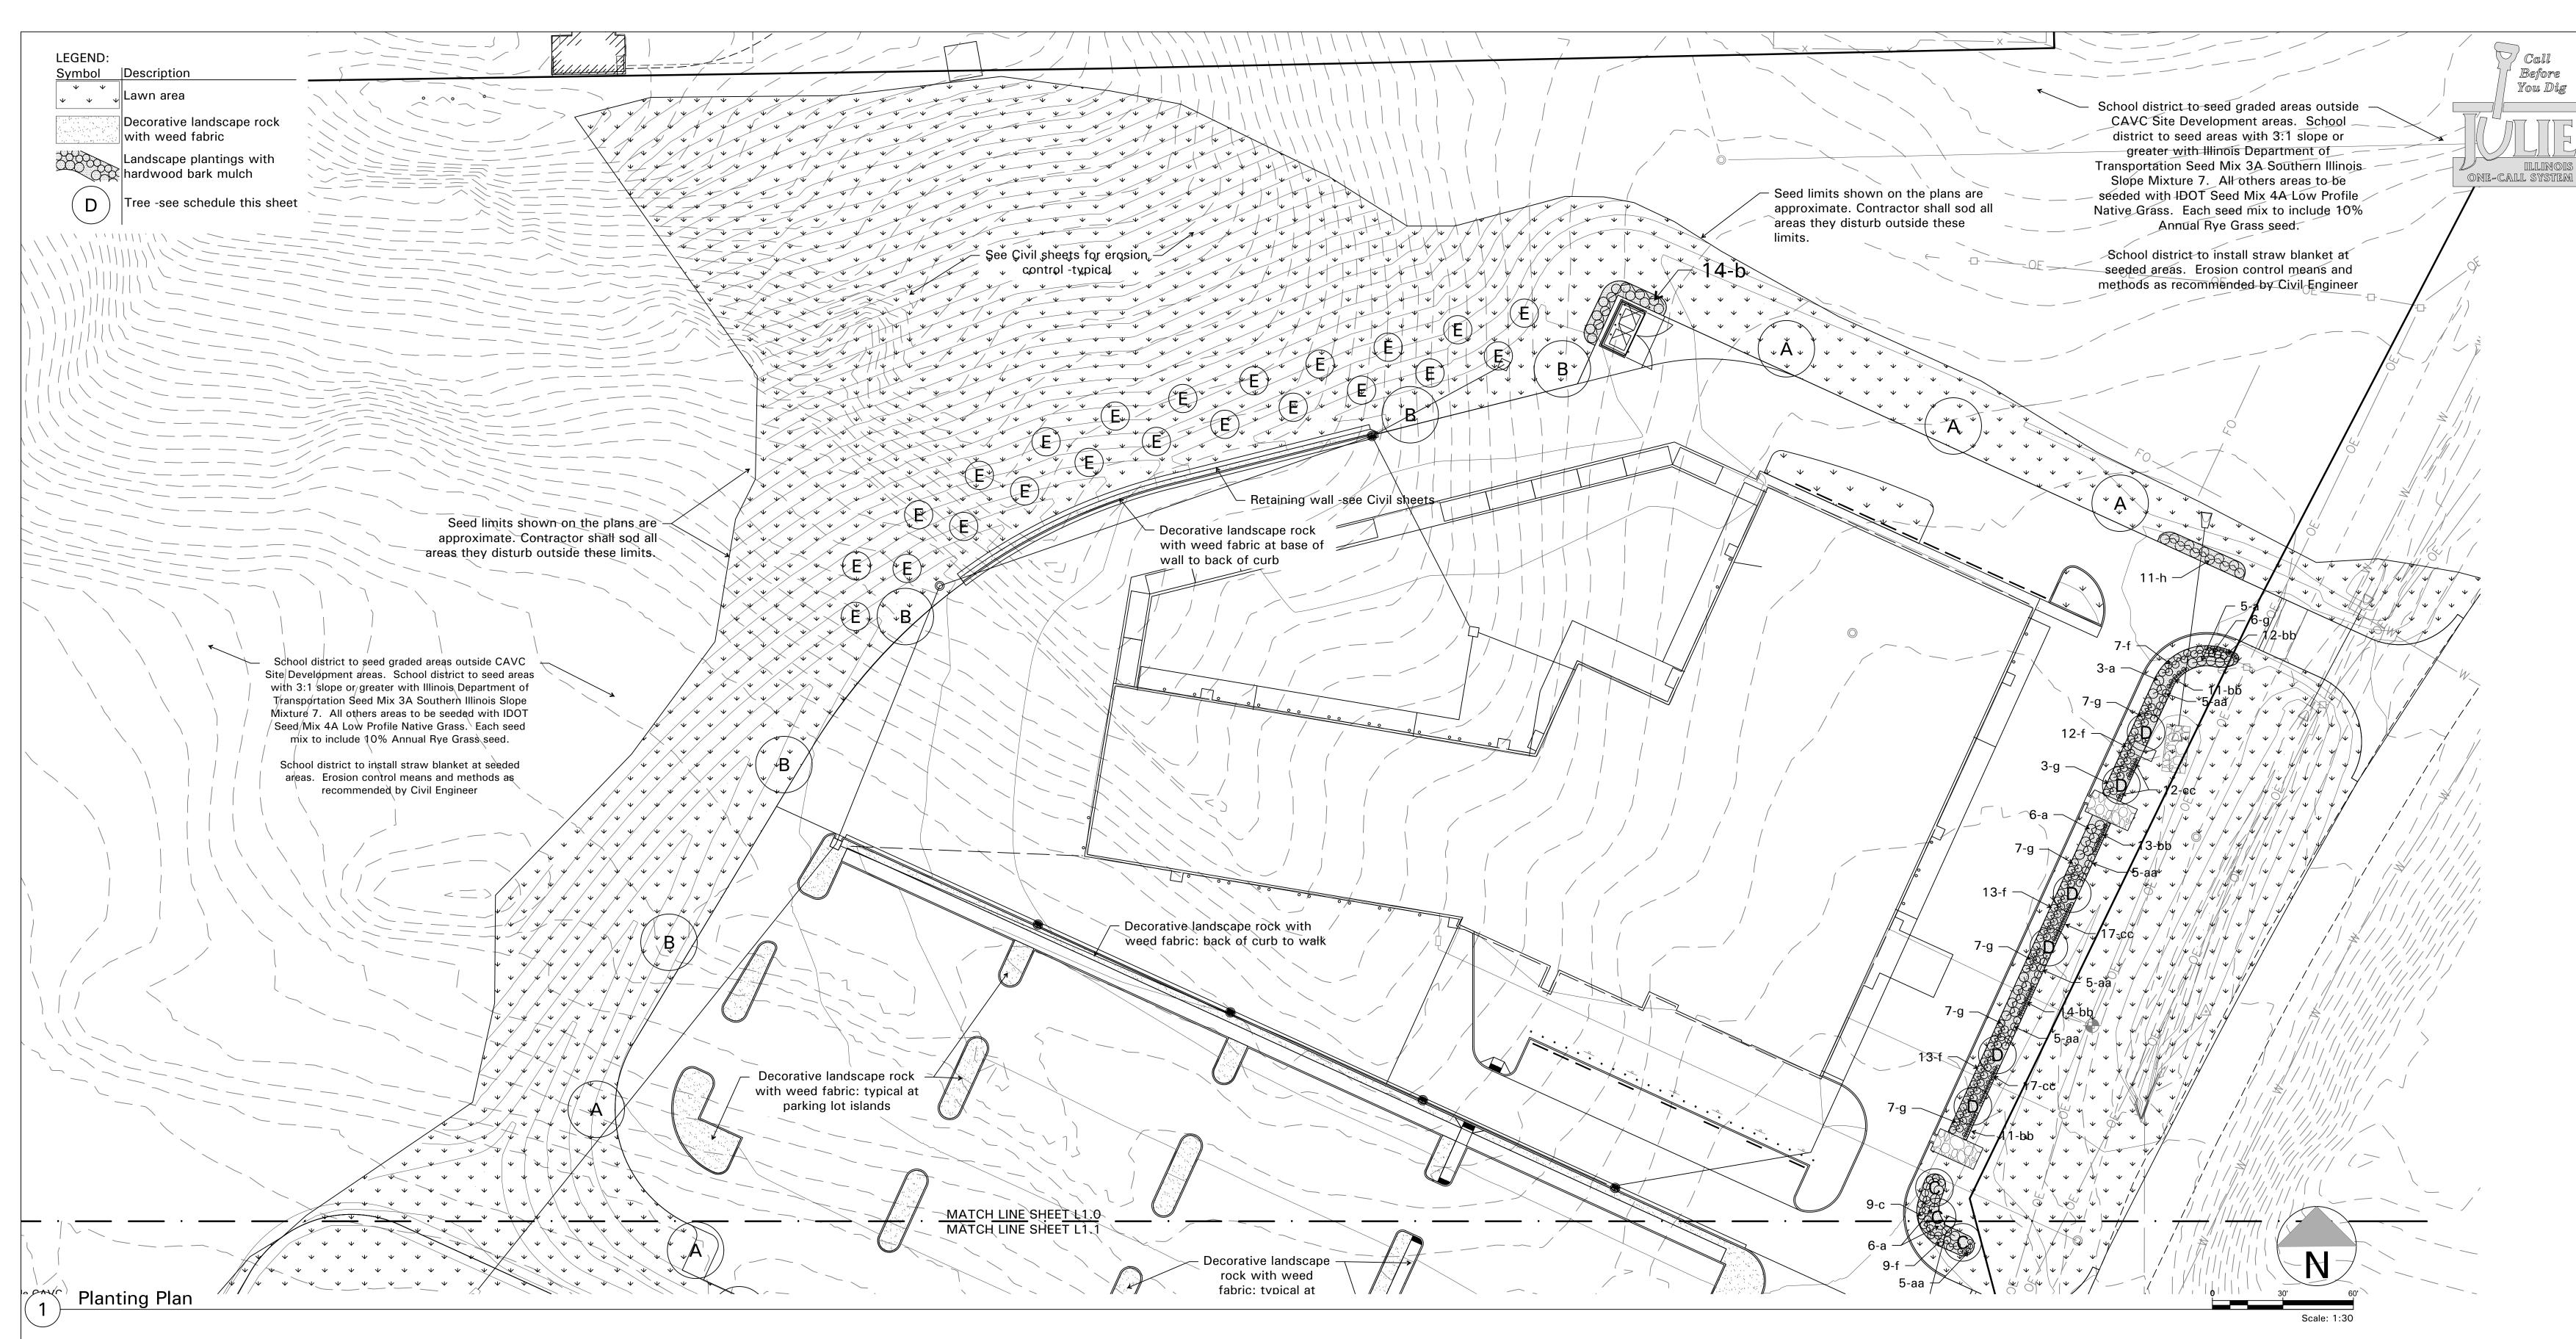

| SLOPE, % (POINTS DOWNHILL)    |
|-------------------------------|
| CONSTRUCTION LIMITS           |
| EXISTING CONTOUR<br>ELEVATION |
| PROPOSED CONTOUR<br>ELEVATION |

| XXX.XX    |  |
|-----------|--|
| ME XXX.XX |  |
| XXX.XX    |  |
| XXX.XX    |  |

| PR PAVEMENT ELEVATION,<br>UNLESS OTHERWISE NOTED                |
|-----------------------------------------------------------------|
| PR PAVEMENT ELEVATION MATCH<br>EXISTING, UNLESS OTHERWISE NOTED |
| PR BACK OF CURB ELEVATION,<br>UNLESS OTHERWISE NOTED            |
| EX SPOT ELEVATION,<br>UNLESS OTHERWISE NOTED                    |

## City of Collinsville, IL Landscape Requirement Matrix Collinsville Area Vocational Center, Collinsville Board of Education District 10

- Existing trees and site vegetation is degraded due to previous use.
- Sec. 17.080.120. Commercial landscaping standards

- 3 See tabulation as part of Sec. 17.080.120
- 5 All proposed landscape materials are native and or drought tolerant. Because of this, developer/owner to "hand watering" landscape as required instead of installing inground
- 6 Existing trees and site vegetation is degraded due to pervious use.

# Sec. 17.080.080. Plant material and standards

B. See Landscape Planting Schedule this sheet

- H. Roses are set away from pedestrian areas
- 1 All landscape will contribute to erosion control
- 2 Majority of lawn areas will be seeded and sod will located at drainage swales -see Civil
- 3 School district proposes education landscape to support current and future curriculums 4 No low growing evergreen plants are proposed
- No landscape credit is requested