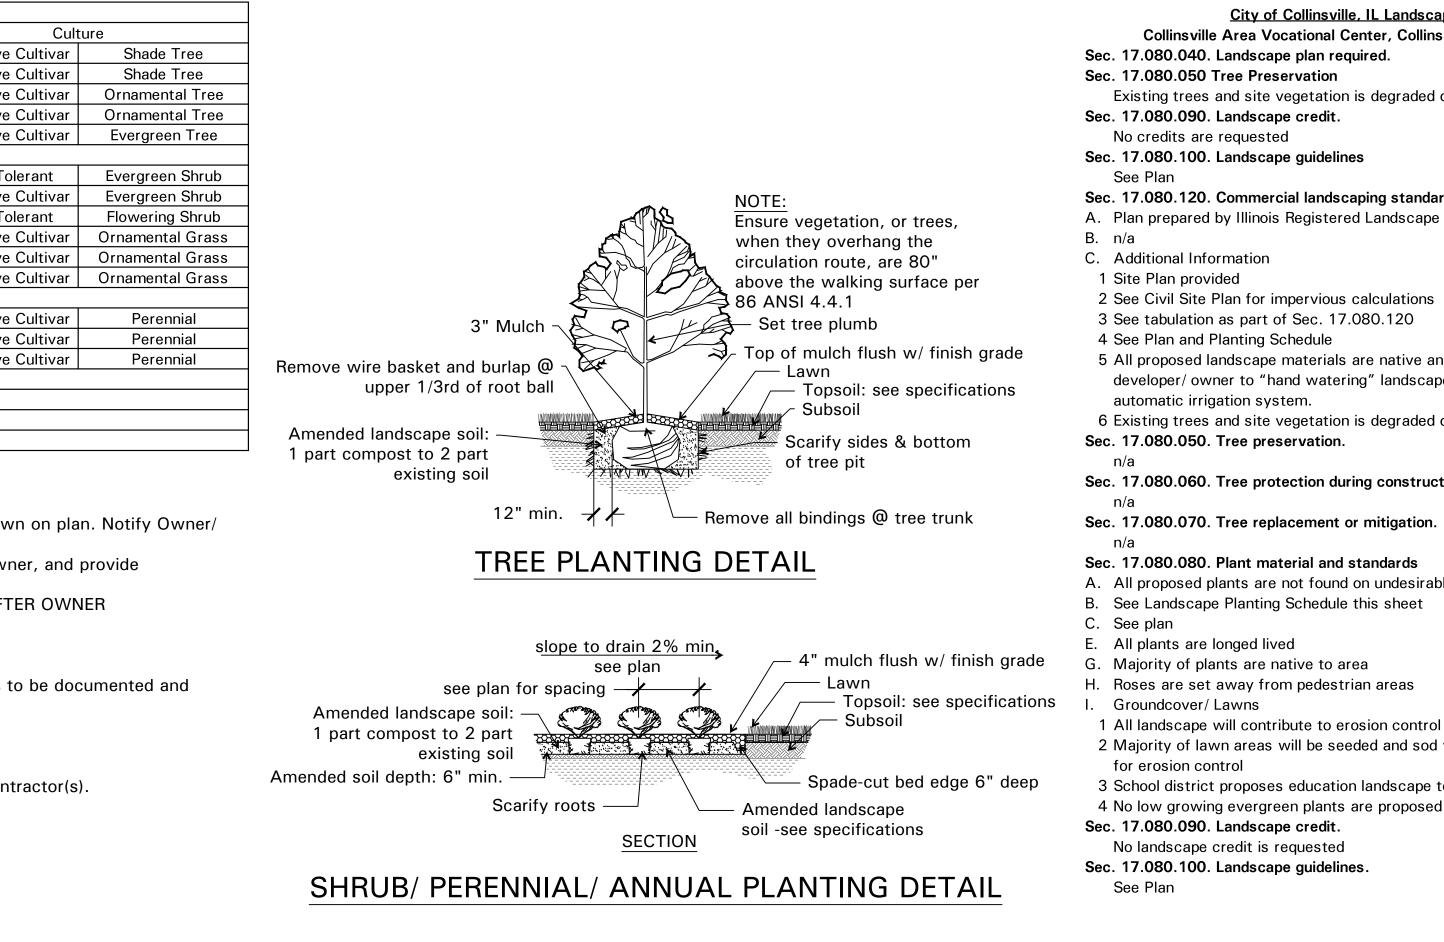

© 2024 FGM Architects Inc.

FGM- H:\P\223043 -PLOTTED: 4/28/2008 Copyright 2024 FGM A

CONSTRI

100%

JOB NO. 22-3613.02 © 2024 FGM Architects Inc.

|     |     |                    | Planting Sc                                | hedule    |                        |                          |    |
|-----|-----|--------------------|--------------------------------------------|-----------|------------------------|--------------------------|----|
| Key | Qty | Common Name        | Botanical Name                             | Size      | Comment                | Cult                     | ur |
| А   | 12  | Sugar Maple        | Acer saccharum 'Green Mountain'            | 2.5" Cal. |                        | Illinois Native Cultivar |    |
| В   | 5   | Red Oak            | Quercus rubra                              | 2.5" Cal. |                        | Illinois Native Cultivar |    |
| С   | 6   | Redbud             | Cercis canadensis 'Pink Pom Poms'          | 2" Cal.   | Multi-stem (3-5 canes) | Illinois Native Cultivar |    |
| D   | 6   | White Redbud       | Cercis canadensis f. alba                  | 2" Cal.   | Multi-stem (3-5 canes) | Illinois Native Cultivar |    |
| E   | 22  | Juniper Tree       | Juniperus virginiana                       | 6-7' Tall | Branched to ground     | Illinois Native Cultivar |    |
|     | -   |                    |                                            |           |                        |                          |    |
| а   | 33  | Gold Leaf Juniper  | Juniperus chinensis 'Gold Lace'            | 3 Gal.    | install by students    | Drought Tolerant         |    |
| b   | 14  | Bayberry           | Myrica pensylvanica                        | 3 Gal.    | install by students    | Illinois Native Cultivar |    |
|     |     | St. John's Wort    | Hypericum kalmianum 'Cobalt-N-Gold'        | 3 Gal.    | install by students    | Drought Tolerant         |    |
|     |     | Little Blue Stem   | Schizachyrium scoparium 'Standing Ovation' | 1 Gal.    | install by students    | Illinois Native Cultivar |    |
| g   | 44  | Muhly Grass        | Muhlenbergia reverchonii 'Undaunted'       | 1 Gal.    | install by students    | Illinois Native Cultivar |    |
| h   | 38  | Red Switch Grass   | Panicum virgatum 'Rotstrahlbusch'          | 1 Gal.    | install by students    | Illinois Native Cultivar |    |
|     |     |                    |                                            |           |                        |                          |    |
| aa  | 30  | Aster              | Aster novae-angliae                        | 1 Gal.    | install by students    | Illinois Native Cultivar | I  |
| bb  | 63  | Purple Cone Flower | Echinacea purpurea 'Pow Wow Berry'         | 1 Gal.    | install by students    | Illinois Native Cultivar |    |
| сс  | 47  | White Cone Flower  | E. purpurea 'Pow Wow White'                | 1 Gal.    | install by students    | Illinois Native Cultivar | 1  |

Culture

203,000 +/- sq. ft. drought tolerant seed mix with straw blanket -see Civil sheets for erosion control

4,000 +/- sq. ft. double ground hardwood bark mulch -to be field approved by owner 7,500 +/- sq. ft. decorative landscape rock with 8 oz. non-woven weed fabric -to be field approved by owner

## City of Collinsville, IL Landscape Requirement Matrix Collinsville Area Vocational Center, Collinsville Board of Education District 10

- Existing trees and site vegetation is degraded due to previous use.
- Sec. 17.080.120. Commercial landscaping standards

- 3 See tabulation as part of Sec. 17.080.120
- 5 All proposed landscape materials are native and or drought tolerant. Because of this, developer/owner to "hand watering" landscape as required instead of installing inground
- 6 Existing trees and site vegetation is degraded due to pervious use.

# Sec. 17.080.080. Plant material and standards

B. See Landscape Planting Schedule this sheet

- H. Roses are set away from pedestrian areas
- 1 All landscape will contribute to erosion control
- 2 Majority of lawn areas will be seeded and sod will located at drainage swales -see Civil
- 3 School district proposes education landscape to support current and future curriculums 4 No low growing evergreen plants are proposed
- No landscape credit is requested

### Sec. 17.080.120. Commercial landscaping standards A. Required quantity of Plant Materials

| Α. | Required quantity of Plant Materials                                                                                                      |                |        |                                        |                    |      |
|----|-------------------------------------------------------------------------------------------------------------------------------------------|----------------|--------|----------------------------------------|--------------------|------|
|    | Description                                                                                                                               | sf             |        | Notes/ Comments                        |                    |      |
|    | Site Area                                                                                                                                 | 397,668<br>500 | 795    | Landscape Points                       | Required           | Perc |
| В. | Quantity of Require                                                                                                                       |                | Points | Proposed quantity                      | Proposed<br>Points | 9    |
|    | Native Shade Trees                                                                                                                        |                | 4.0    | 17                                     | 68.0               | 8.6  |
|    | Shade Trees                                                                                                                               |                | 3.0    |                                        |                    |      |
|    | Native Evergreen T                                                                                                                        | rees           | 3.0    | 22                                     | 66.0               | 8.3  |
|    | Evergreen Trees                                                                                                                           |                | 2.0    |                                        |                    |      |
|    | Native Ornamental and Intermediate<br>Trees                                                                                               |                | 2.0    | 12                                     | 24.0               | 3.0  |
|    | Native Shrubs                                                                                                                             |                | 2.0    | 29                                     | 58.0               | 7.3  |
|    | Shrubs                                                                                                                                    |                | 1.0    | 33                                     | 33.0               | 4.1  |
|    | Native Ornamental Grasses, Sedges,<br>Rushes (per two plants)                                                                             |                | 1.0    | 147                                    | 147.0              | 18.  |
|    | Forbs and Wildflow                                                                                                                        | ers            | 2.0    | 172                                    | 280.0              | 35.  |
|    | Native Perennials, Bulbs, and Annuals<br>per 50 square feet. Note: Maximum<br>points allowed (15%) allocated at<br>BMP native seed areas. |                | 1.5    | + /- 5,877 (Sq. Ft.)<br>allowable area | 119.3              | 15.  |
|    | Perennials, Bulbs, and Annuals per 50 square feet                                                                                         |                | 1.0    |                                        |                    | 0.0  |
|    |                                                                                                                                           |                | Т      | otal Points Provided                   | 795.3              |      |
|    |                                                                                                                                           |                |        | Required Points                        | 795.3              |      |
|    |                                                                                                                                           |                |        | Difference                             | 0.0                |      |

A. All proposed plants are not found on undesirable tree list and are native and hardy to areas G Irrigation: All proposed landscape materials are native and or drought tolerant. Because of this, developer/owner to "hand watering" landscape as required instead of installing inground automatic irrigation system.

- Sec. 17.080.130. Parking lot requirements
- Landscape island are single islands and greater than 250 sq. ft. with decorative landscape rock.
- Any single parking rows does not exceed 20 spaces Sec. 17.080.140. Transition buffers; when required

No transition buffer required

- Sec. 17.080.130. Parking lot requirements Landscape island are single islands and greater than 250 sq. ft. with shade tree and landscape mulch
- Any single parking rows does not exceed 20 spaces
- Sec. 17.080.140. Transition buffers; when required
- Evergreen trees provided adjoining residential neighborhood

| Culture     |                  |  |  |  |
|-------------|------------------|--|--|--|
| ve Cultivar | Shade Tree       |  |  |  |
| ve Cultivar | Shade Tree       |  |  |  |
| ve Cultivar | Ornamental Tree  |  |  |  |
| ve Cultivar | Ornamental Tree  |  |  |  |
| ve Cultivar | Evergreen Tree   |  |  |  |
|             |                  |  |  |  |
| Folerant    | Evergreen Shrub  |  |  |  |
| ve Cultivar | Evergreen Shrub  |  |  |  |
| Folerant    | Flowering Shrub  |  |  |  |
| ve Cultivar | Ornamental Grass |  |  |  |
| ve Cultivar | Ornamental Grass |  |  |  |
| ve Cultivar | Ornamental Grass |  |  |  |
|             |                  |  |  |  |
| ve Cultivar | Perennial        |  |  |  |
| ve Cultivar | Perennial        |  |  |  |
| ve Cultivar | Perennial        |  |  |  |
|             |                  |  |  |  |
|             |                  |  |  |  |