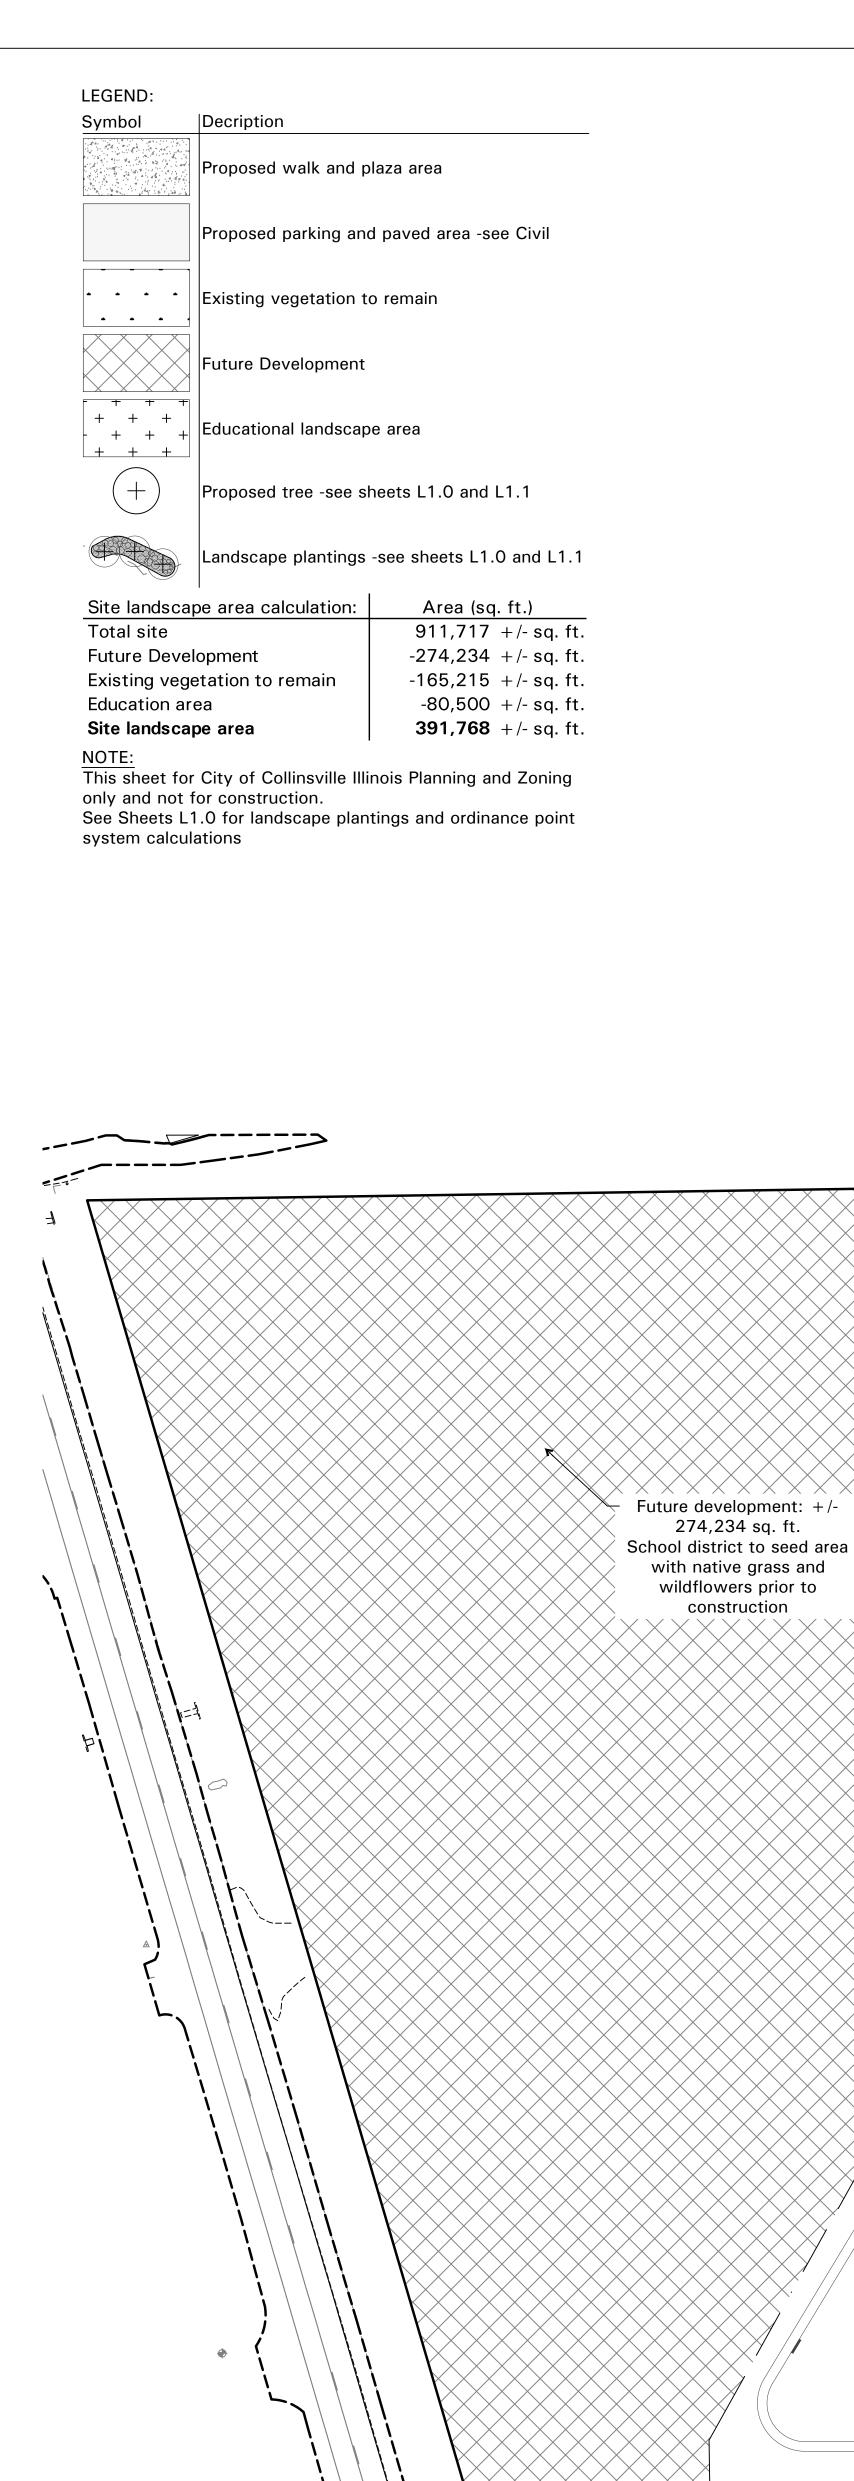

Culture

203,000 +/- sq. ft. drought tolerant seed mix with straw blanket -see Civil sheets for erosion control

4,000 +/- sq. ft. double ground hardwood bark mulch -to be field approved by owner 7,500 +/- sq. ft. decorative landscape rock with 8 oz. non-woven weed fabric -to be field approved by owner