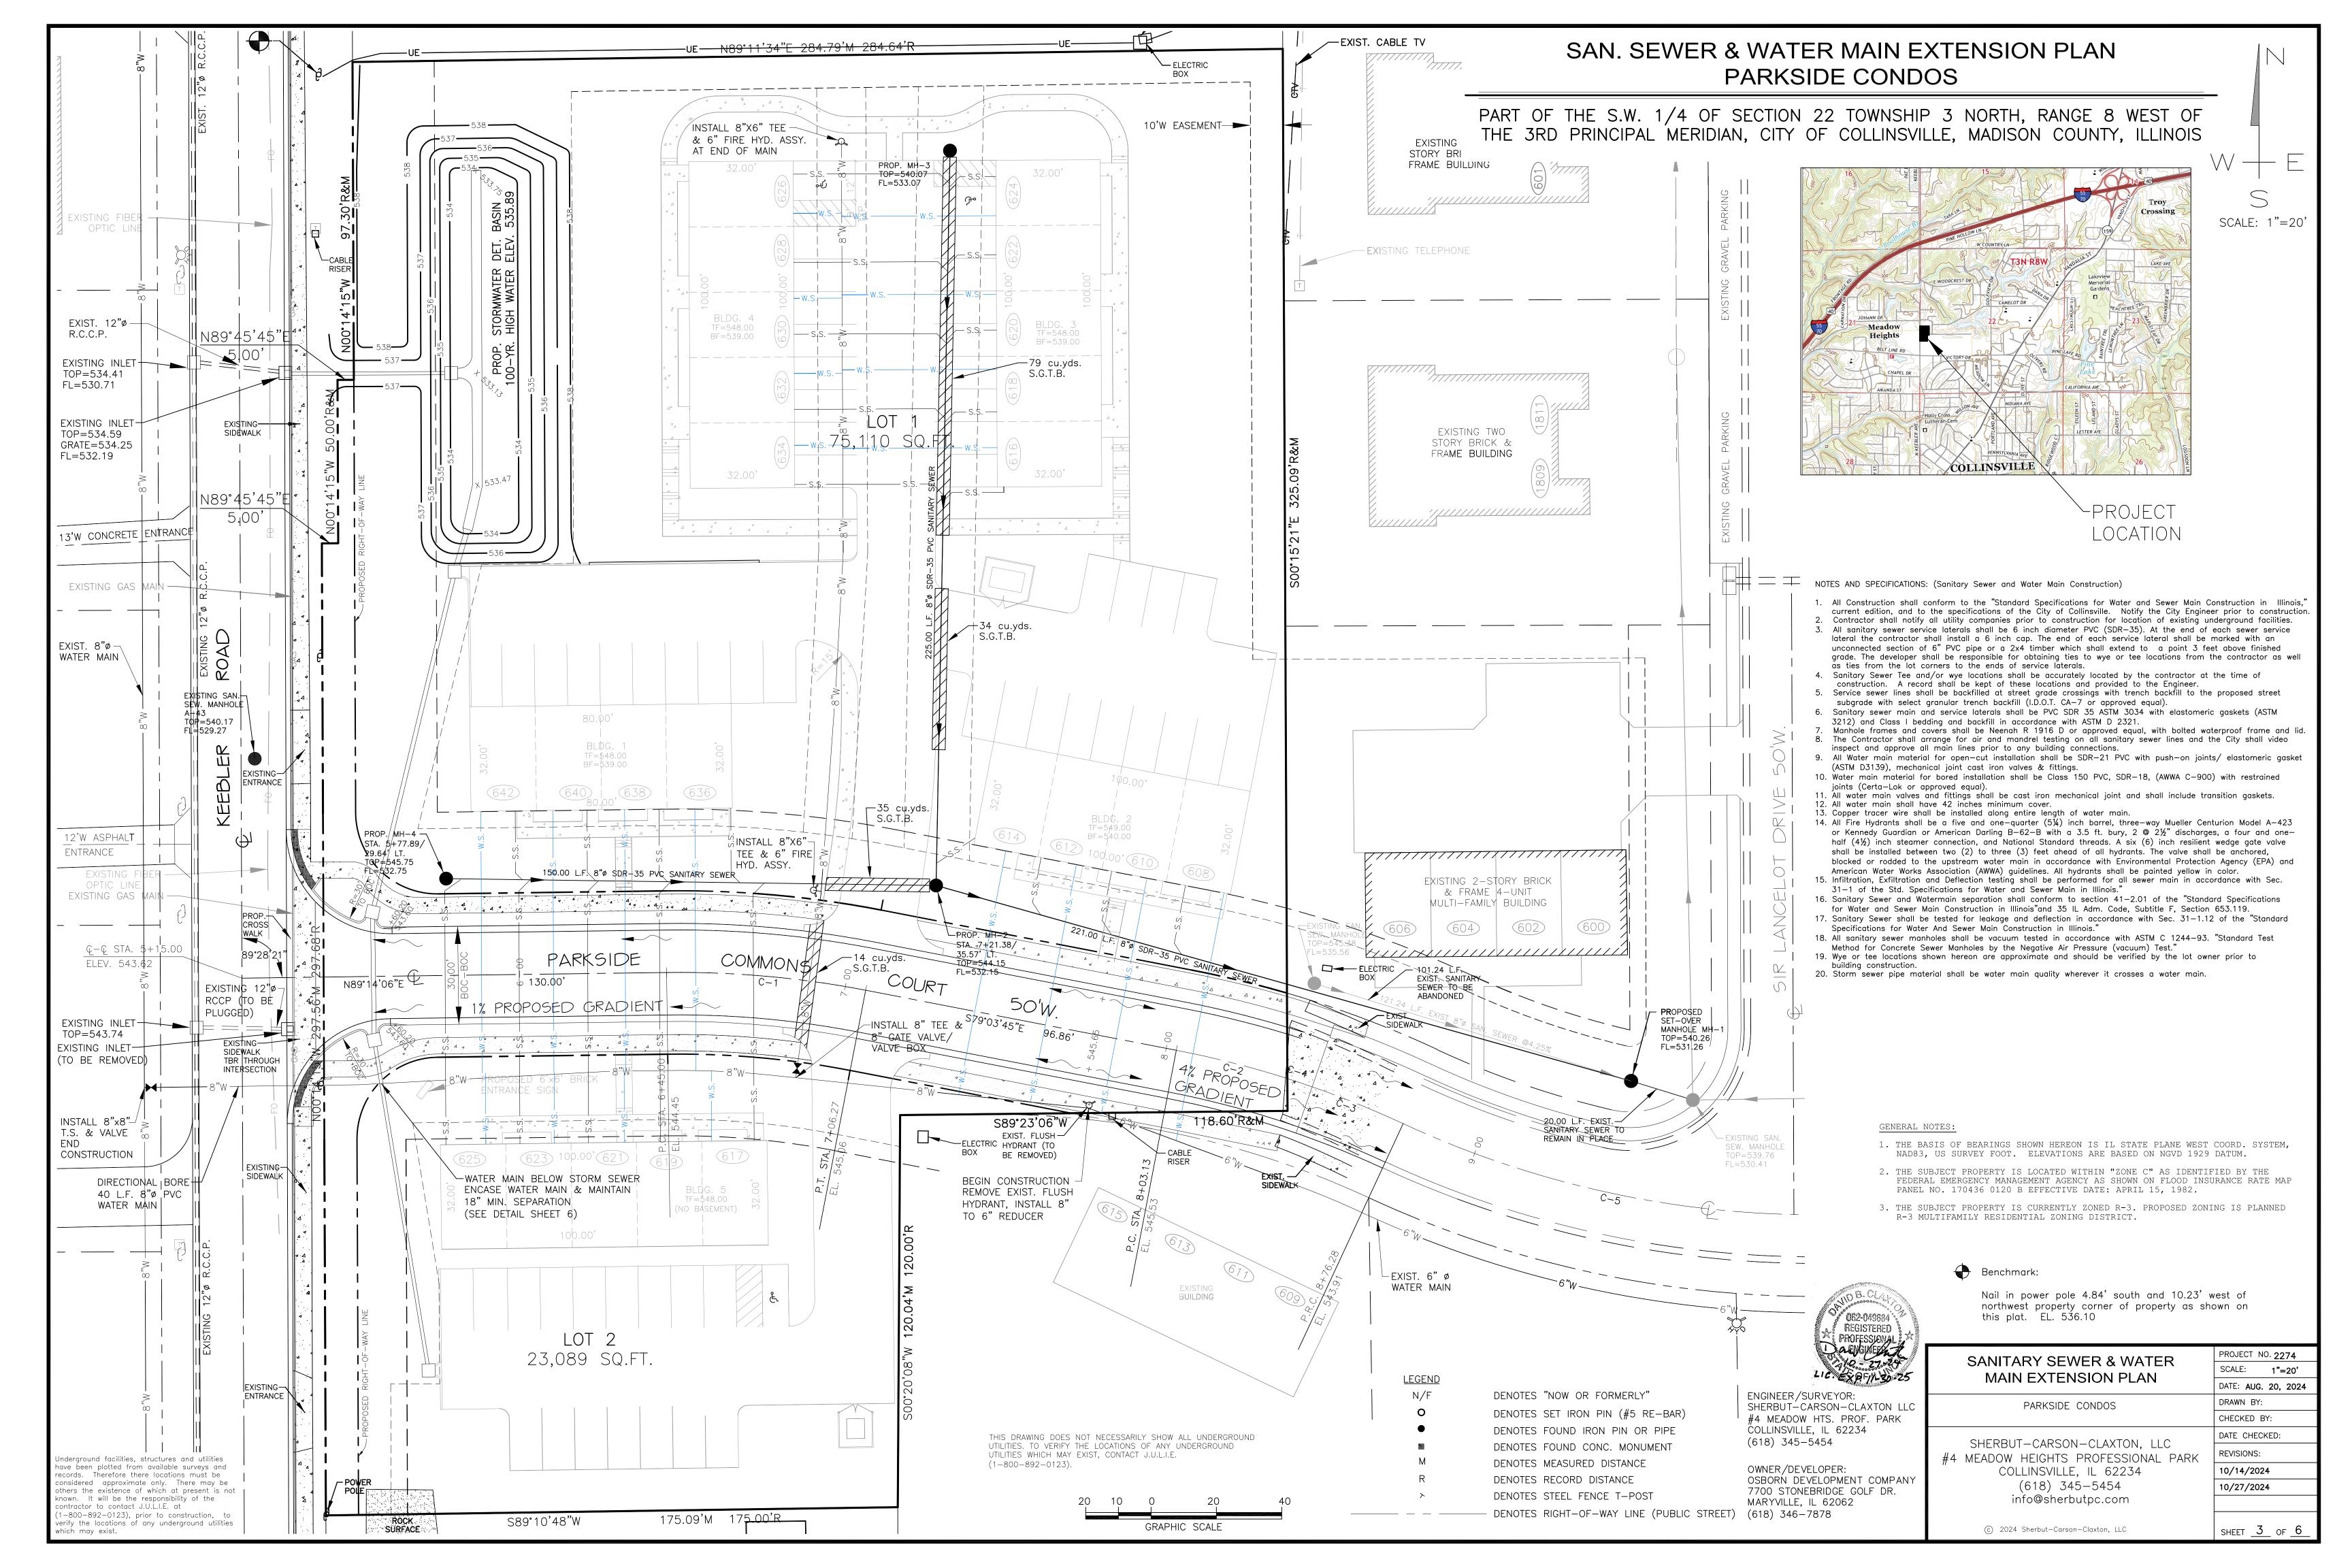

## INTERSECTION DETAIL PARKSIDE CONDOS

PART OF THE S.W. 1/4 OF SECTION 22 TOWNSHIP 3 NORTH, RANGE 8 WEST OF THE 3RD PRINCIPAL MERIDIAN, CITY OF COLLINSVILLE, MADISON COUNTY, ILLINOIS W-

CONSTRUCTION NOTES (STREETS & SIDEWALKS AT INTERSECTIONS):

- All construction shall be in accordance with the "Standard Specifications for Road and Bridge Construction in Illinois", "Americans with Disabilities Act", and the Illinois Accessibility Code.
- 2. All ramps at intersections shall have detectable warning features in accordance with IDOT Highway Standards. Detectable warnings shall consist of a surface of truncated domes aligned in a square or triangular pattern. The domes shall be configured in accordance with IDOT Standards. Detectable warning surfaces shall extend 24 inches in the direction of travel and the full width of the walking surface of the curb ramp, landing or blended transition. Detectable warning surfaces shall contrast visually with adjacent walking surfaces either light on dark, or dark on light-typically being
- 3. All sidewalks shall be in accordance with City of Collinsville, The Illinois Accessibility Code, and PROWAG Requirements.

THIS DRAWING DOES NOT NECESSARILY SHOW ALL UNDERGROUND UTILITIES. TO VERIFY THE LOCATIONS OF ANY UNDERGROUND UTILITIES WHICH MAY EXIST, CONTACT J.U.L.I.E. (1-800-892-0123).

SCALE: 1"=6'

|                                                                    | PROJECT NO. 2274    |  |
|--------------------------------------------------------------------|---------------------|--|
| INTERSECTION DETAIL                                                | SCALE: 1"=6'        |  |
|                                                                    | DATE: AUG. 20, 2024 |  |
| PARKSIDE CONDOS                                                    | DRAWN BY:           |  |
|                                                                    | CHECKED BY:         |  |
| SUEDDLIT CARSON CLAVION ILC                                        | DATE CHECKED:       |  |
| SHERBUT—CARSON—CLAXTON, LLC<br>#4 MEADOW HEIGHTS PROFESSIONAL PARK | REVISIONS:          |  |
| " COLLINSVILLE, IL 62234                                           | 9/23/2024           |  |
| (618) 345-5454                                                     | 10/14/2024          |  |
| info@sherbutpc.com                                                 | 10/27/2024          |  |
| © 2024 Sherbut—Carson—Claxton, LLC                                 | SHEET 2 OF 6        |  |