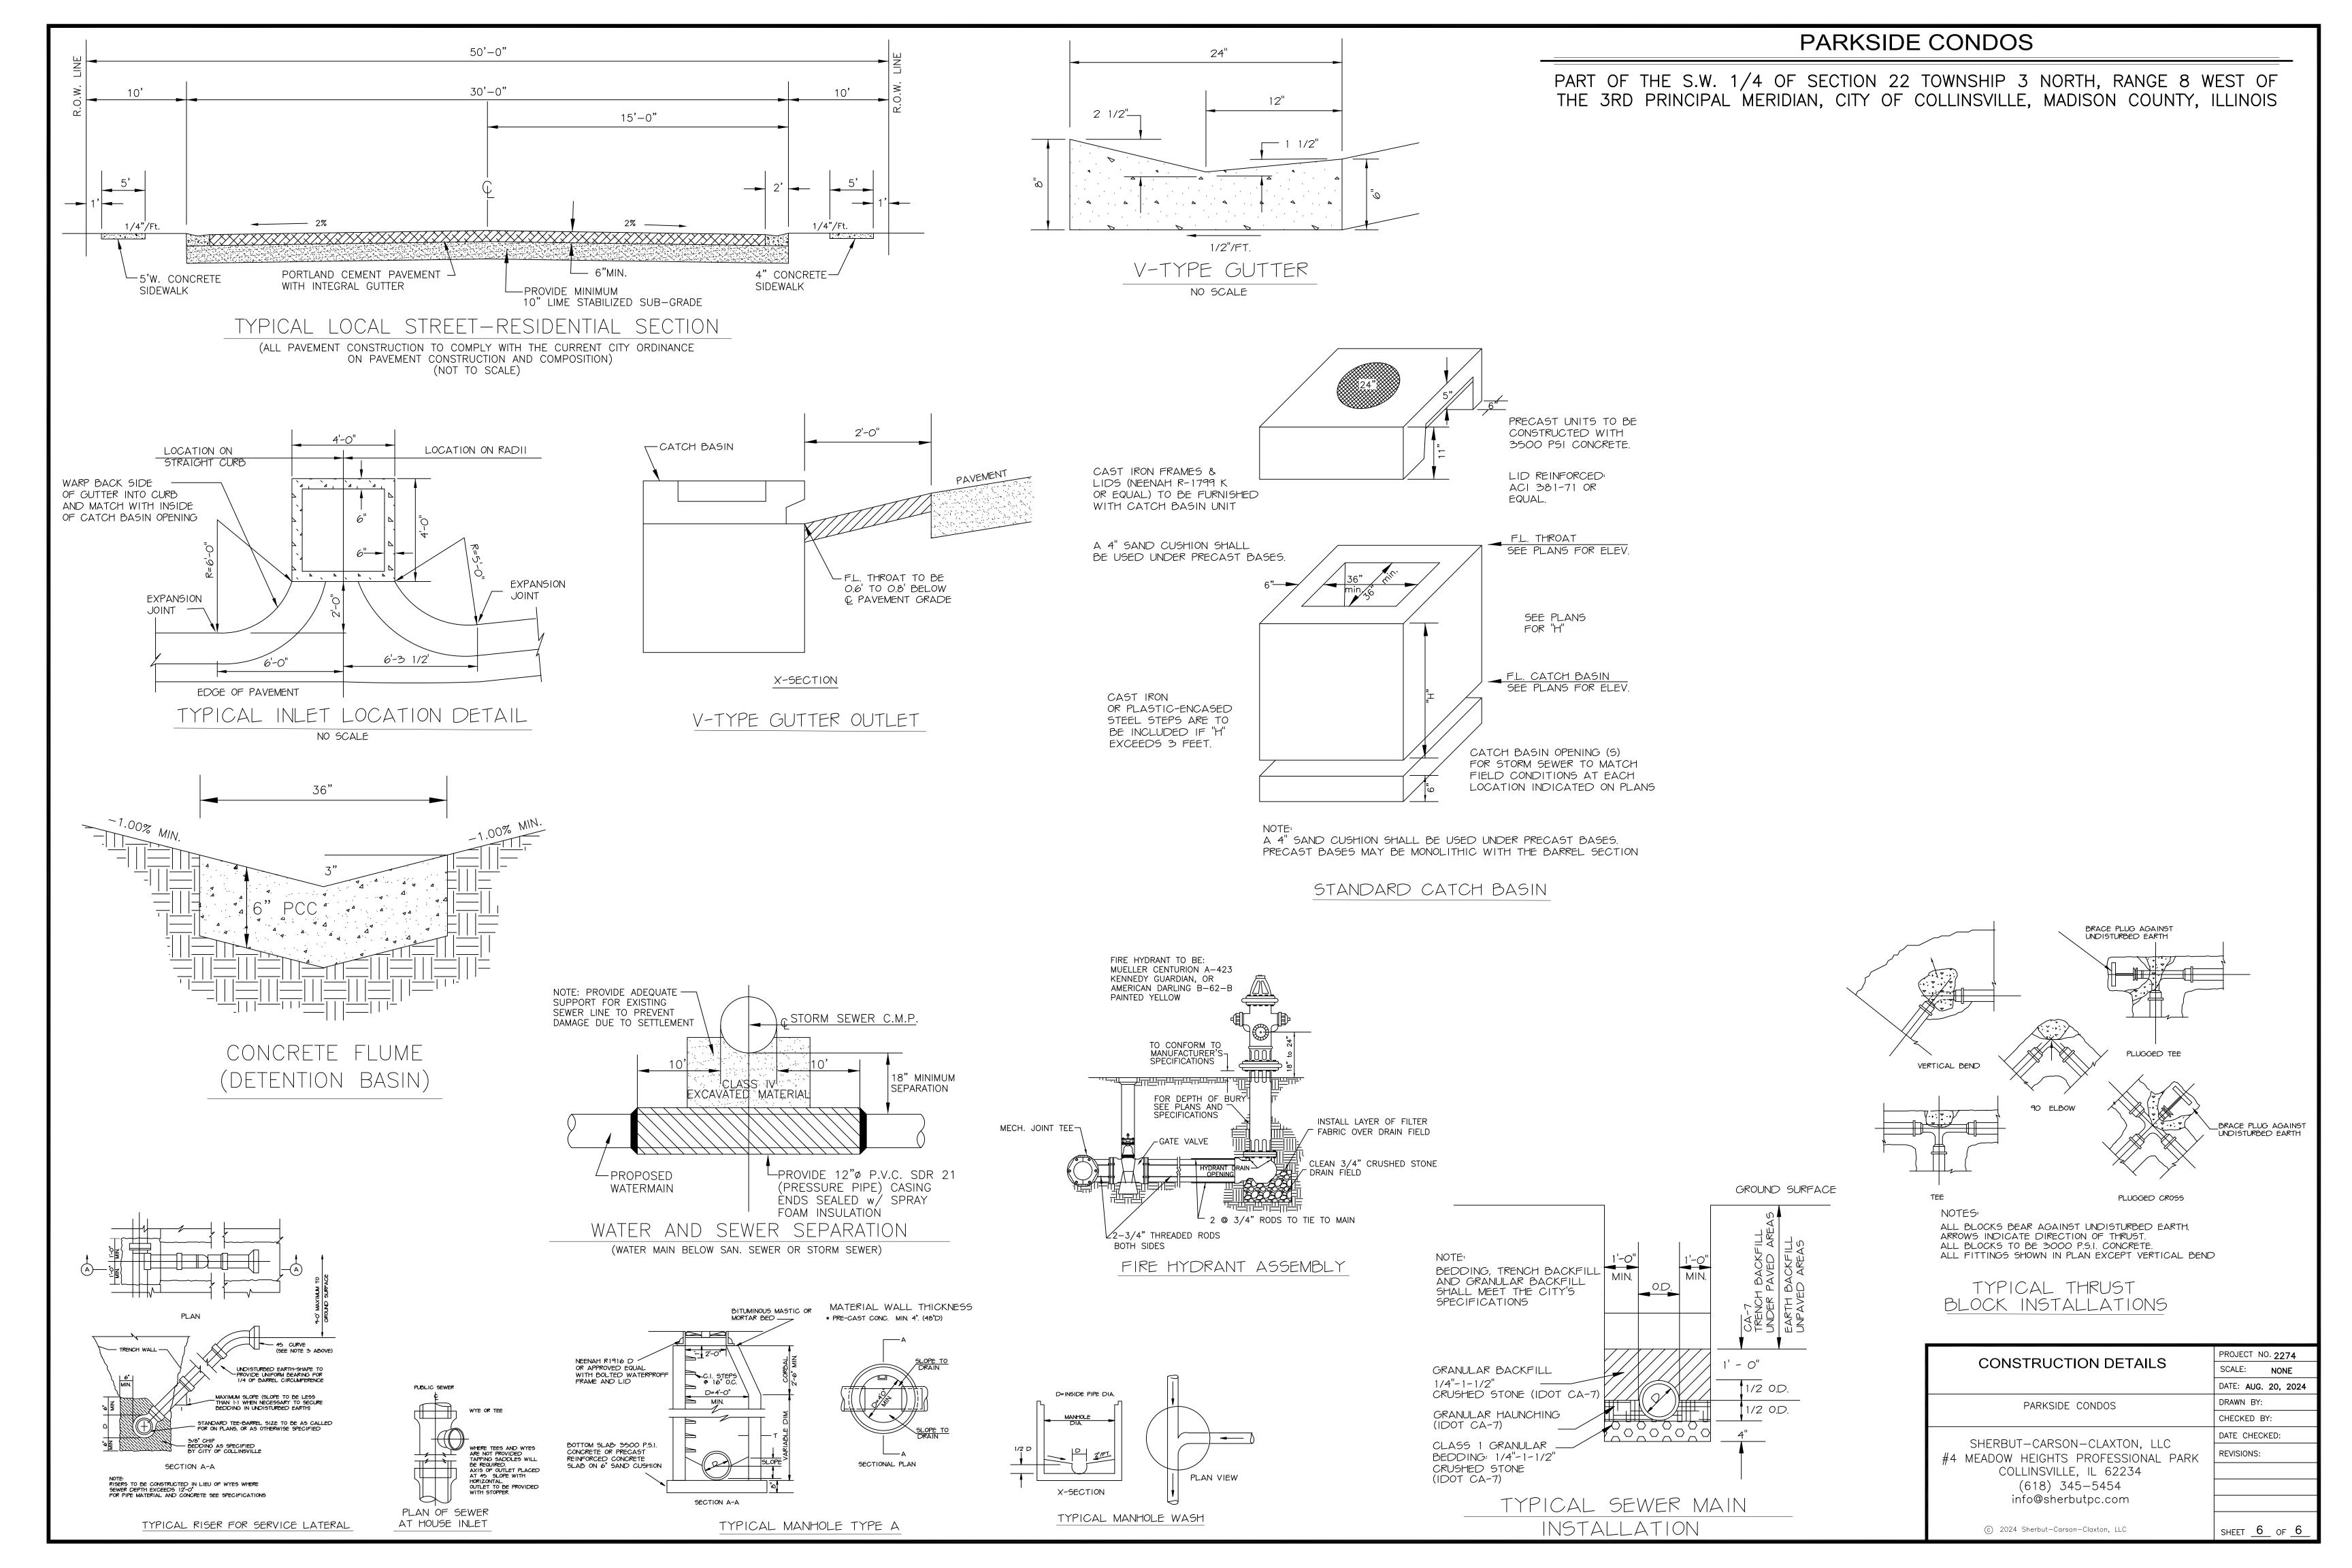

| TABLE OF DIMENSIONS<br>BARRIER CURB |       |      |       |       |                |  |
|-------------------------------------|-------|------|-------|-------|----------------|--|
| TYPE                                | А     | В    | С     | D     | R <sub>1</sub> |  |
| B-6.06                              | 6     | 1    | 6     | 6     | 1              |  |
| (B-15.15)                           | (150) | (25) | (150) | (150) | (25)           |  |
| B-6.12                              | 12    | 1    | 6     | 6     | 1              |  |
| (B-15.3)                            | (300) | (25) | (150) | (150) | (25)           |  |
| B-6.18                              | 18    | 1    | 6     | 6     | 1              |  |
| (B-15.45)                           | (450) | (25) | (150) | (150) | (25)           |  |
| B-6.24                              | 24    | 1    | 6     | 6     | 1              |  |
| (B-15.60)                           | (600) | (25) | (150) | (150) | (25)           |  |
| B-9.12                              | 12    | 2    | 5     | 9     | 1              |  |
| (B-22.30)                           | (300) | (50) | (125) | (225) | (25)           |  |
| B-9.18                              | 18    | 2    | 5     | 9     | 1              |  |
| (B-22.45)                           | (450) | (50) | (125) | (225) | (25)           |  |
| B-9.24                              | 24    | 2    | 5     | 9     | 1              |  |
| (B-22.60)                           | (600) | (50) | (125) | (225) | (25)           |  |