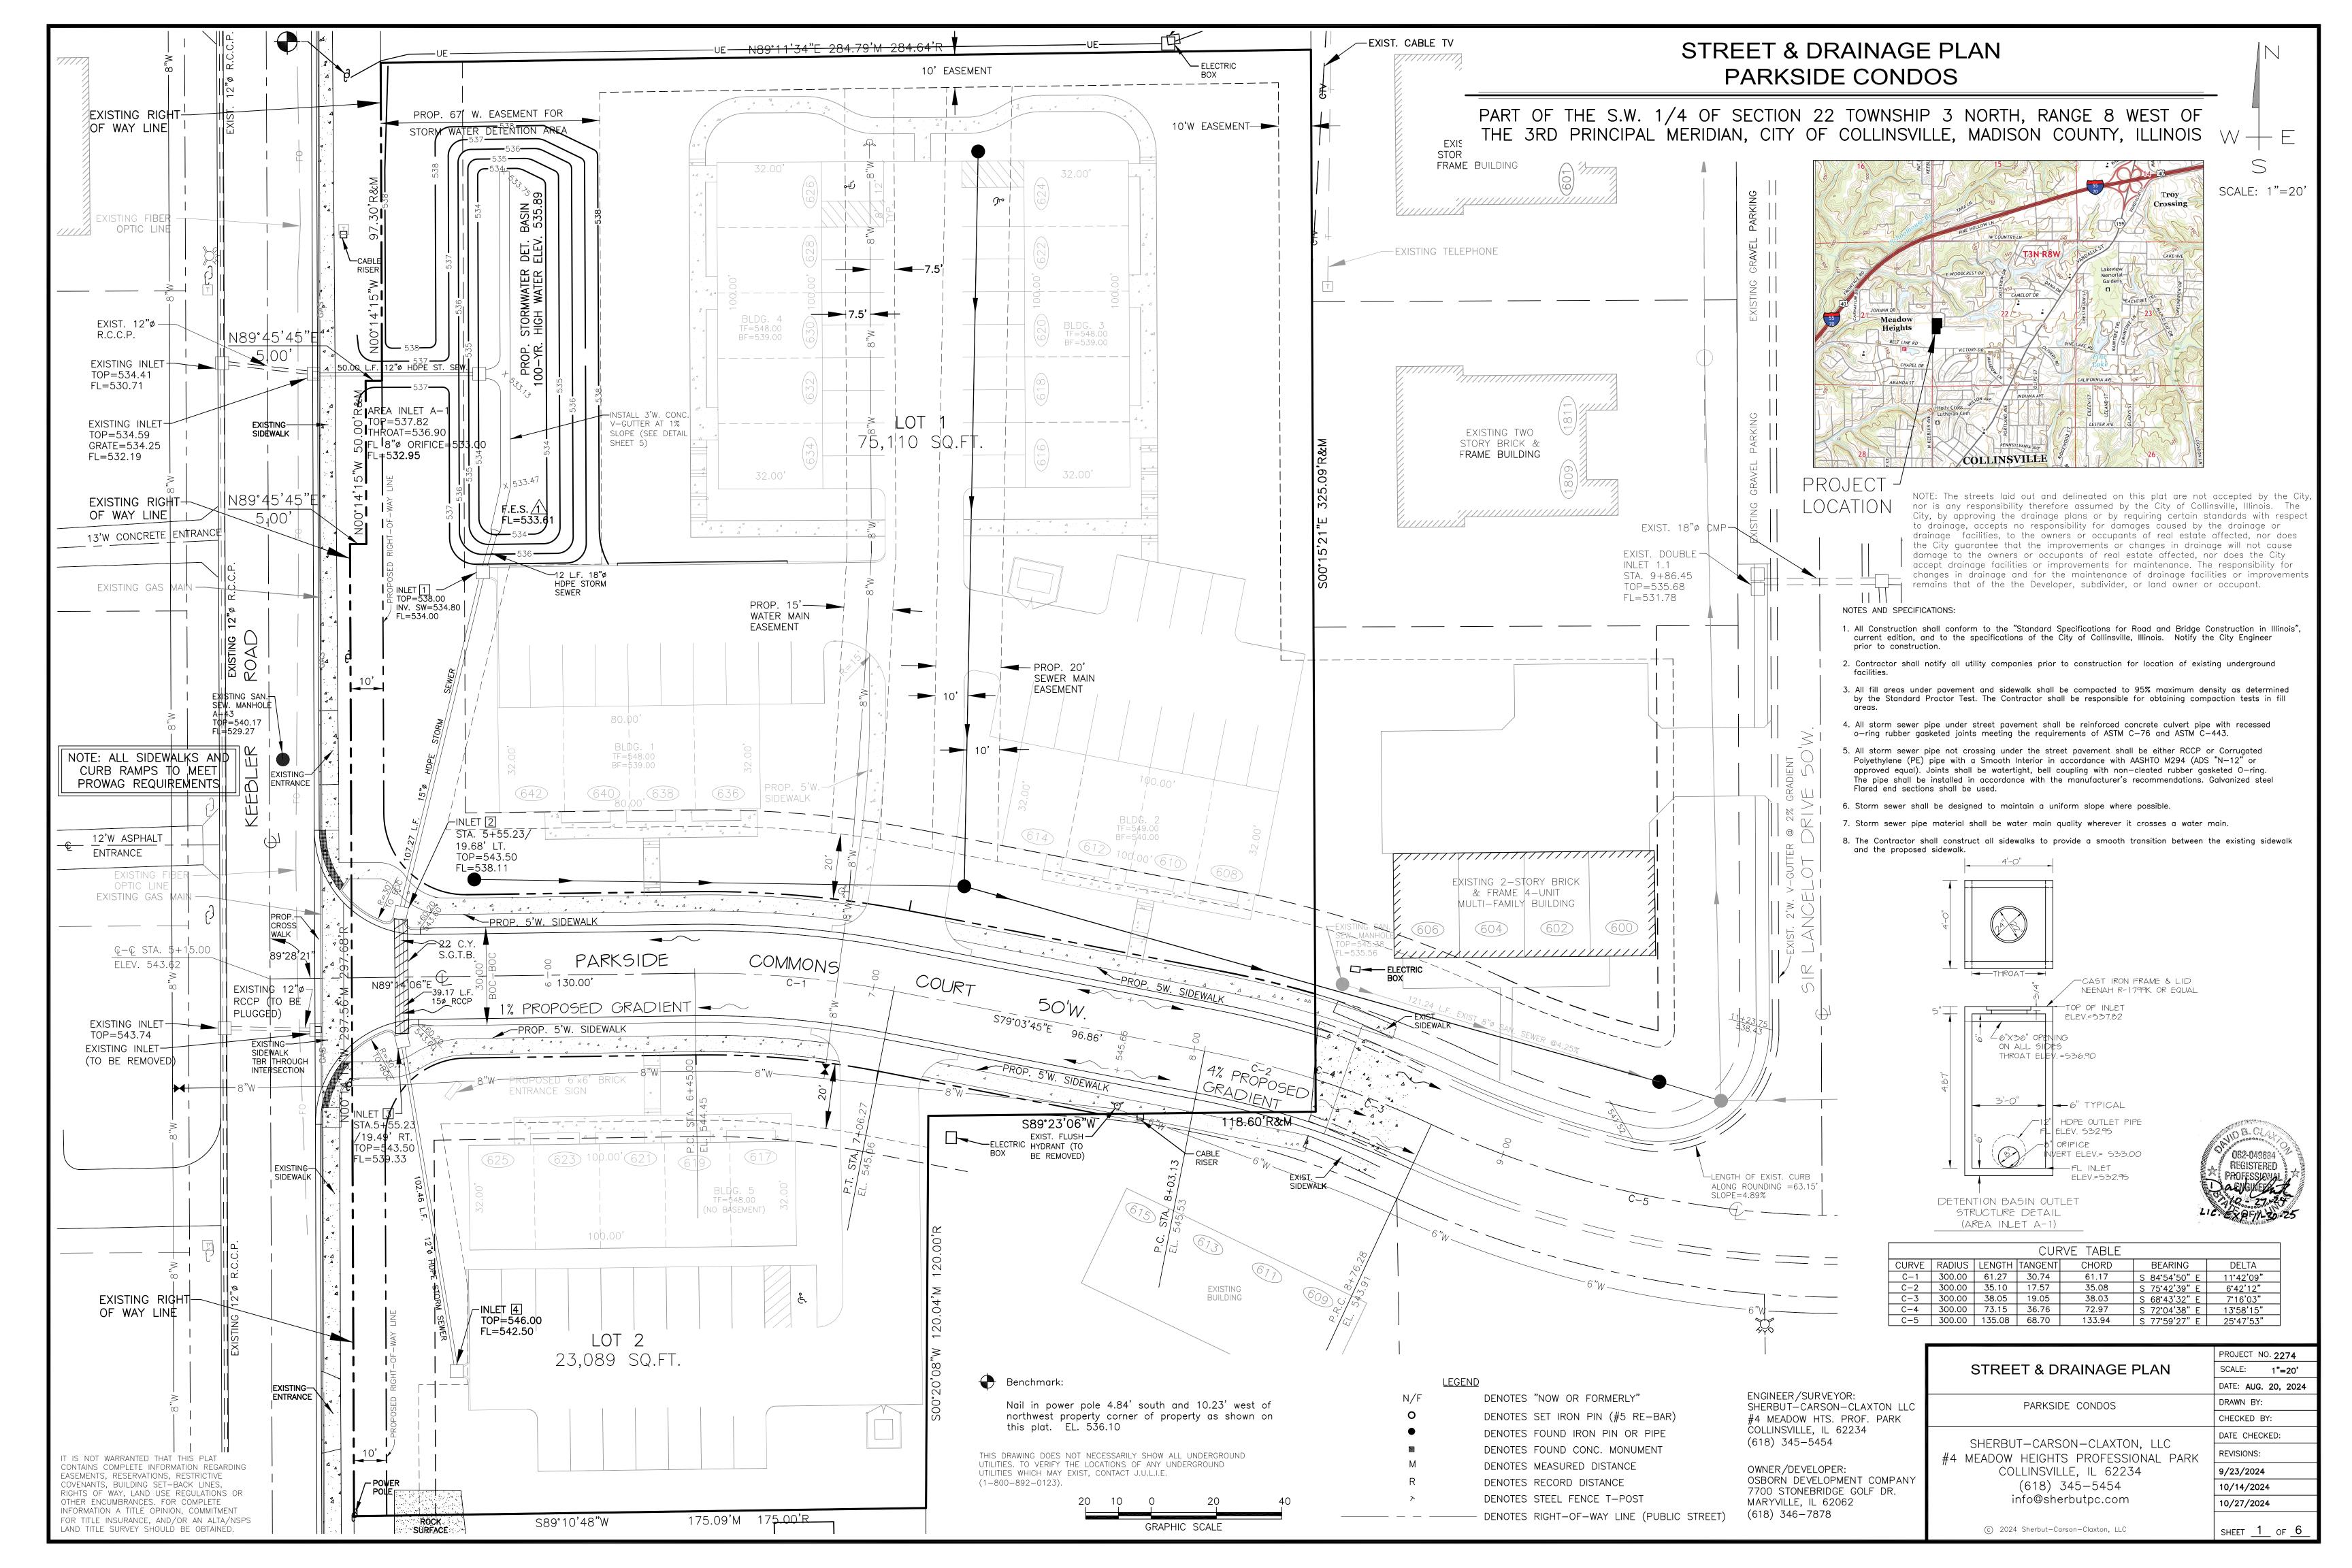

## INTERSECTION DETAIL PARKSIDE CONDOS

PART OF THE S.W. 1/4 OF SECTION 22 TOWNSHIP 3 NORTH, RANGE 8 WEST OF THE 3RD PRINCIPAL MERIDIAN, CITY OF COLLINSVILLE, MADISON COUNTY, ILLINOIS W-

CONSTRUCTION NOTES (STREETS & SIDEWALKS AT INTERSECTIONS):

- All construction shall be in accordance with the "Standard Specifications for Road and Bridge Construction in Illinois", "Americans with Disabilities Act", and the Illinois Accessibility Code.
- 2. All ramps at intersections shall have detectable warning features in accordance with IDOT Highway Standards. Detectable warnings shall consist of a surface of truncated domes aligned in a square or triangular pattern. The domes shall be configured in accordance with IDOT Standards. Detectable warning surfaces shall extend 24 inches in the direction of travel and the full width of the walking surface of the curb ramp, landing or blended transition. Detectable warning surfaces shall contrast visually with adjacent walking surfaces either light on dark, or dark on light-typically being
- 3. All sidewalks shall be in accordance with City of Collinsville, The Illinois Accessibility Code, and PROWAG Requirements.