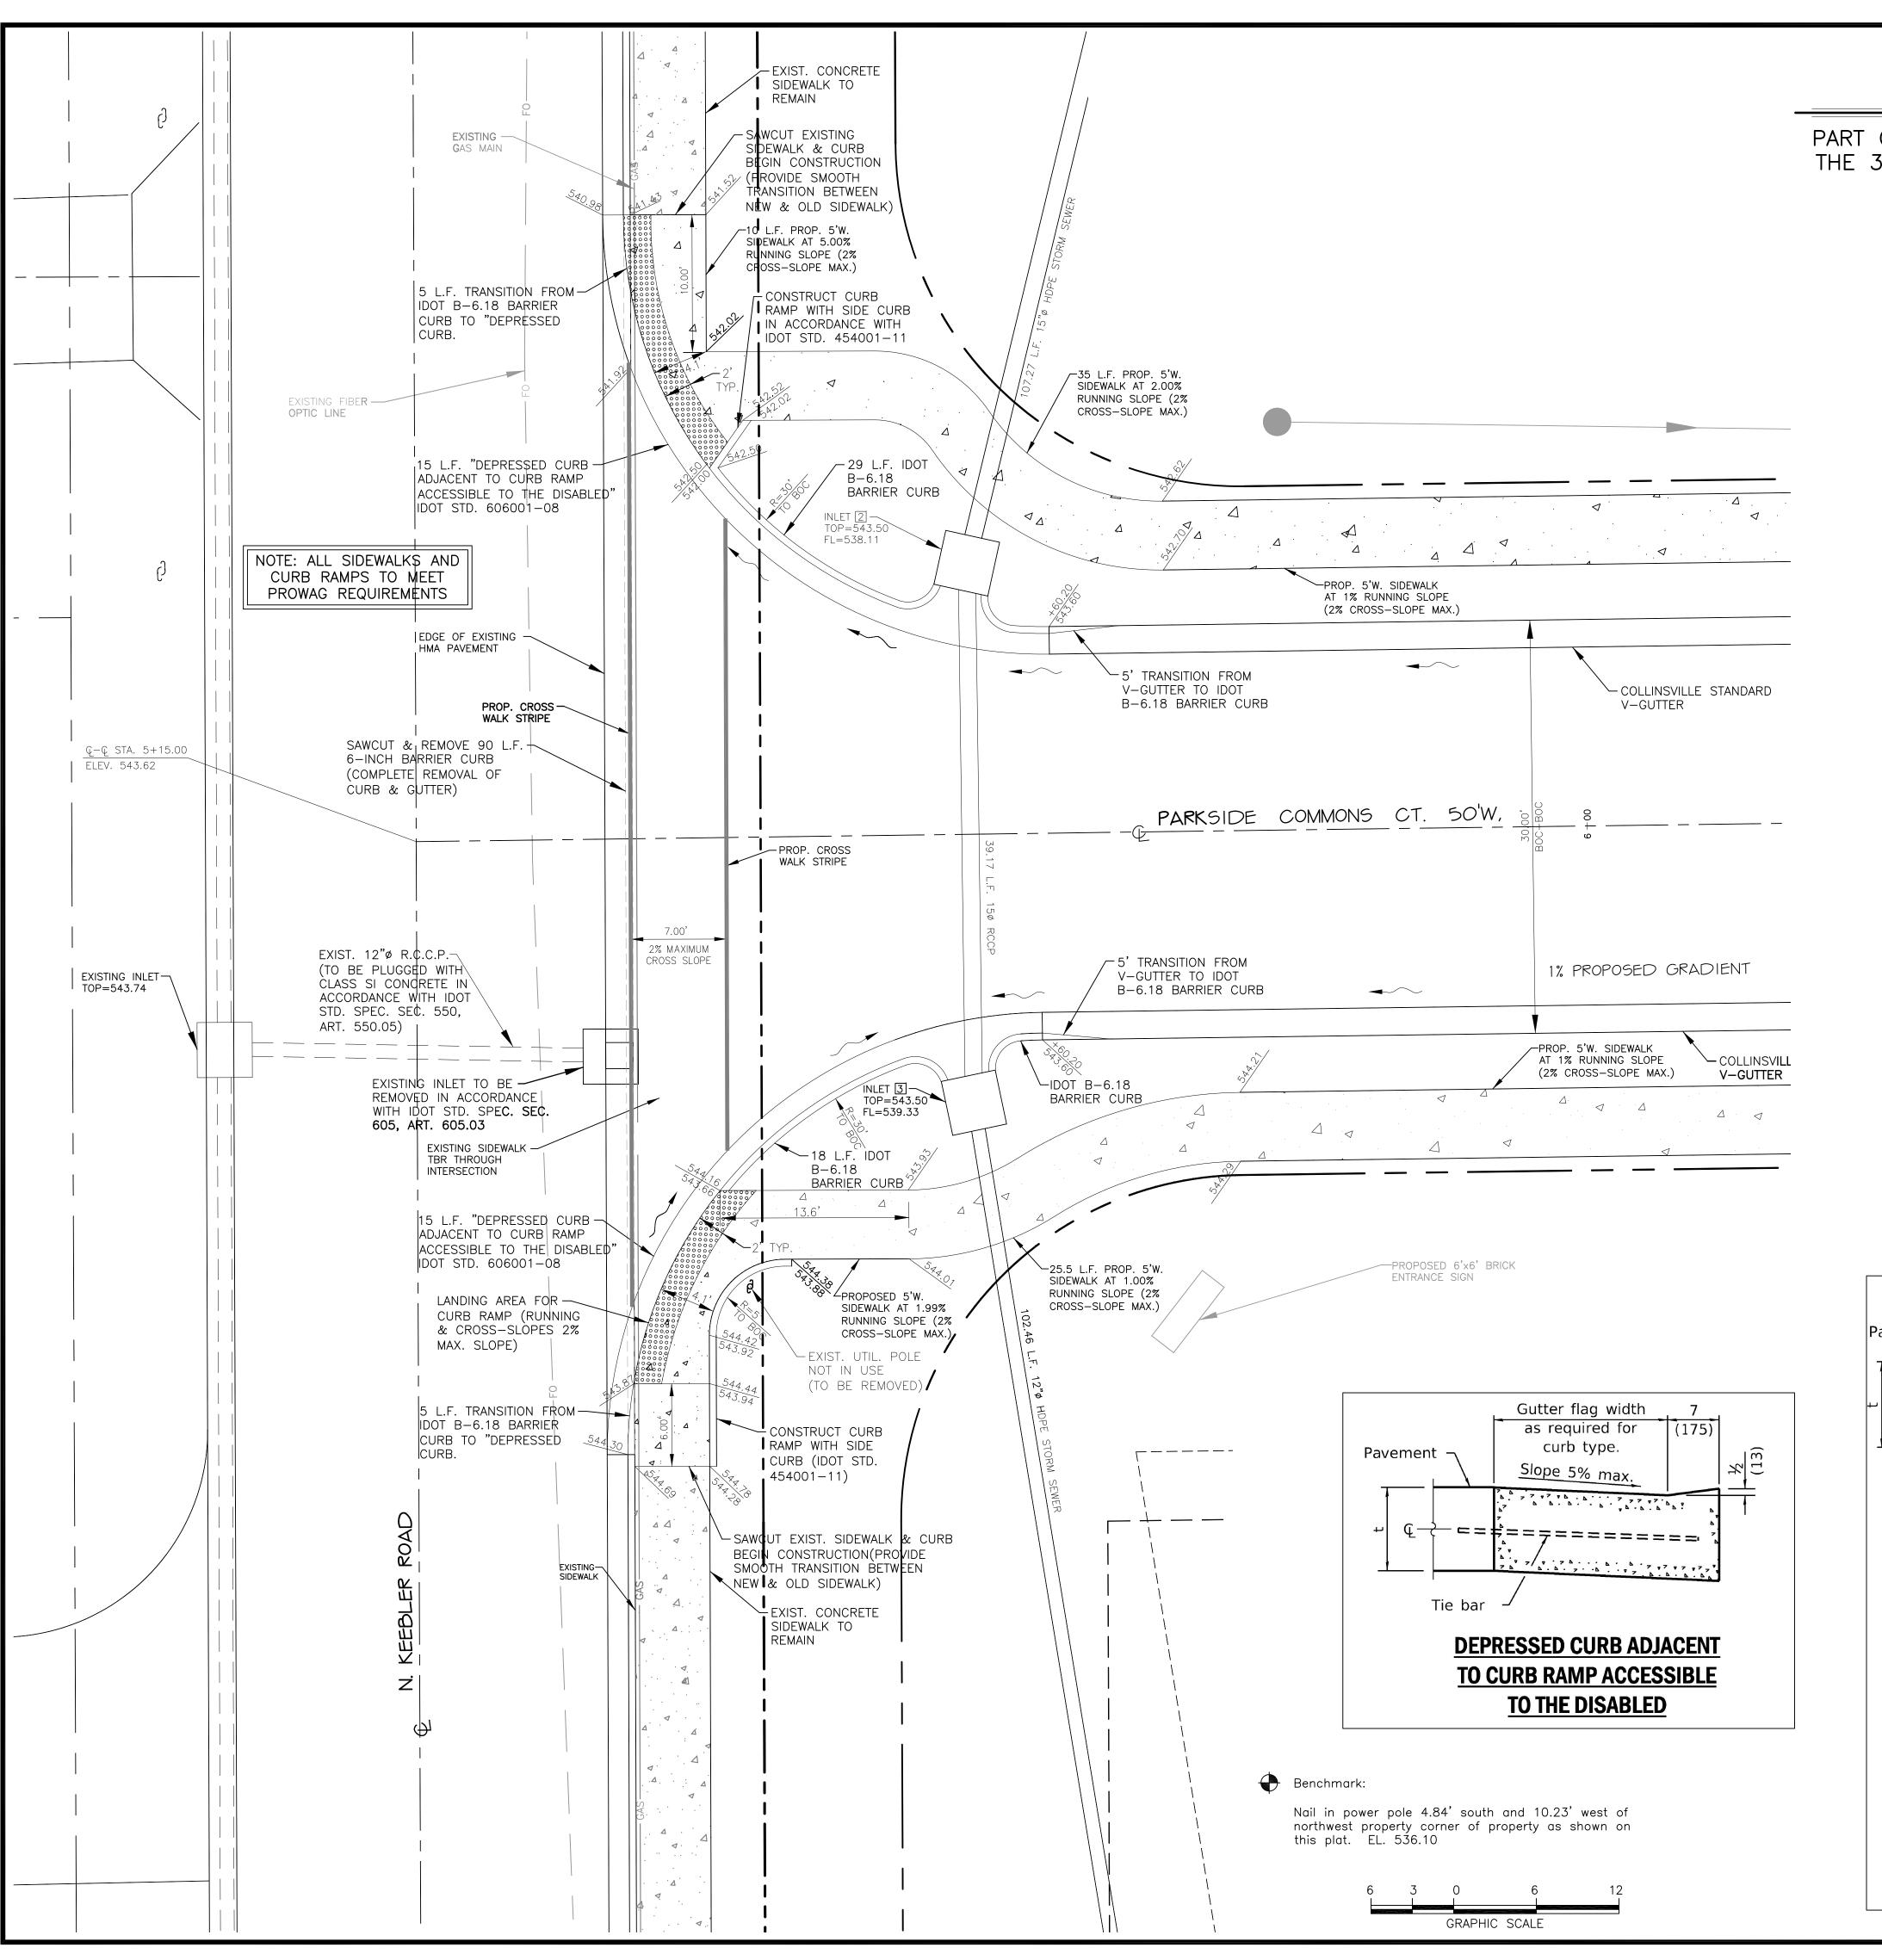

## INTERSECTION DETAIL PARKSIDE CONDOS

PART OF THE S.W. 1/4 OF SECTION 22 TOWNSHIP 3 NORTH, RANGE 8 WEST OF THE 3RD PRINCIPAL MERIDIAN, CITY OF COLLINSVILLE, MADISON COUNTY, ILLINOIS W-

CONSTRUCTION NOTES (STREETS & SIDEWALKS AT INTERSECTIONS):

- All construction shall be in accordance with the "Standard Specifications for Road and Bridge Construction in Illinois", "Americans with Disabilities Act", and the Illinois Accessibility Code.
- 2. All ramps at intersections shall have detectable warning features in accordance with IDOT Highway Standards. Detectable warnings shall consist of a surface of truncated domes aligned in a square or triangular pattern. The domes shall be configured in accordance with IDOT Standards. Detectable warning surfaces shall extend 24 inches in the direction of travel and the full width of the walking surface of the curb ramp, landing or blended transition. Detectable warning surfaces shall contrast visually with adjacent walking surfaces either light on dark, or dark on light-typically being
- 3. All sidewalks shall be in accordance with City of Collinsville, The Illinois Accessibility Code, and PROWAG Requirements.