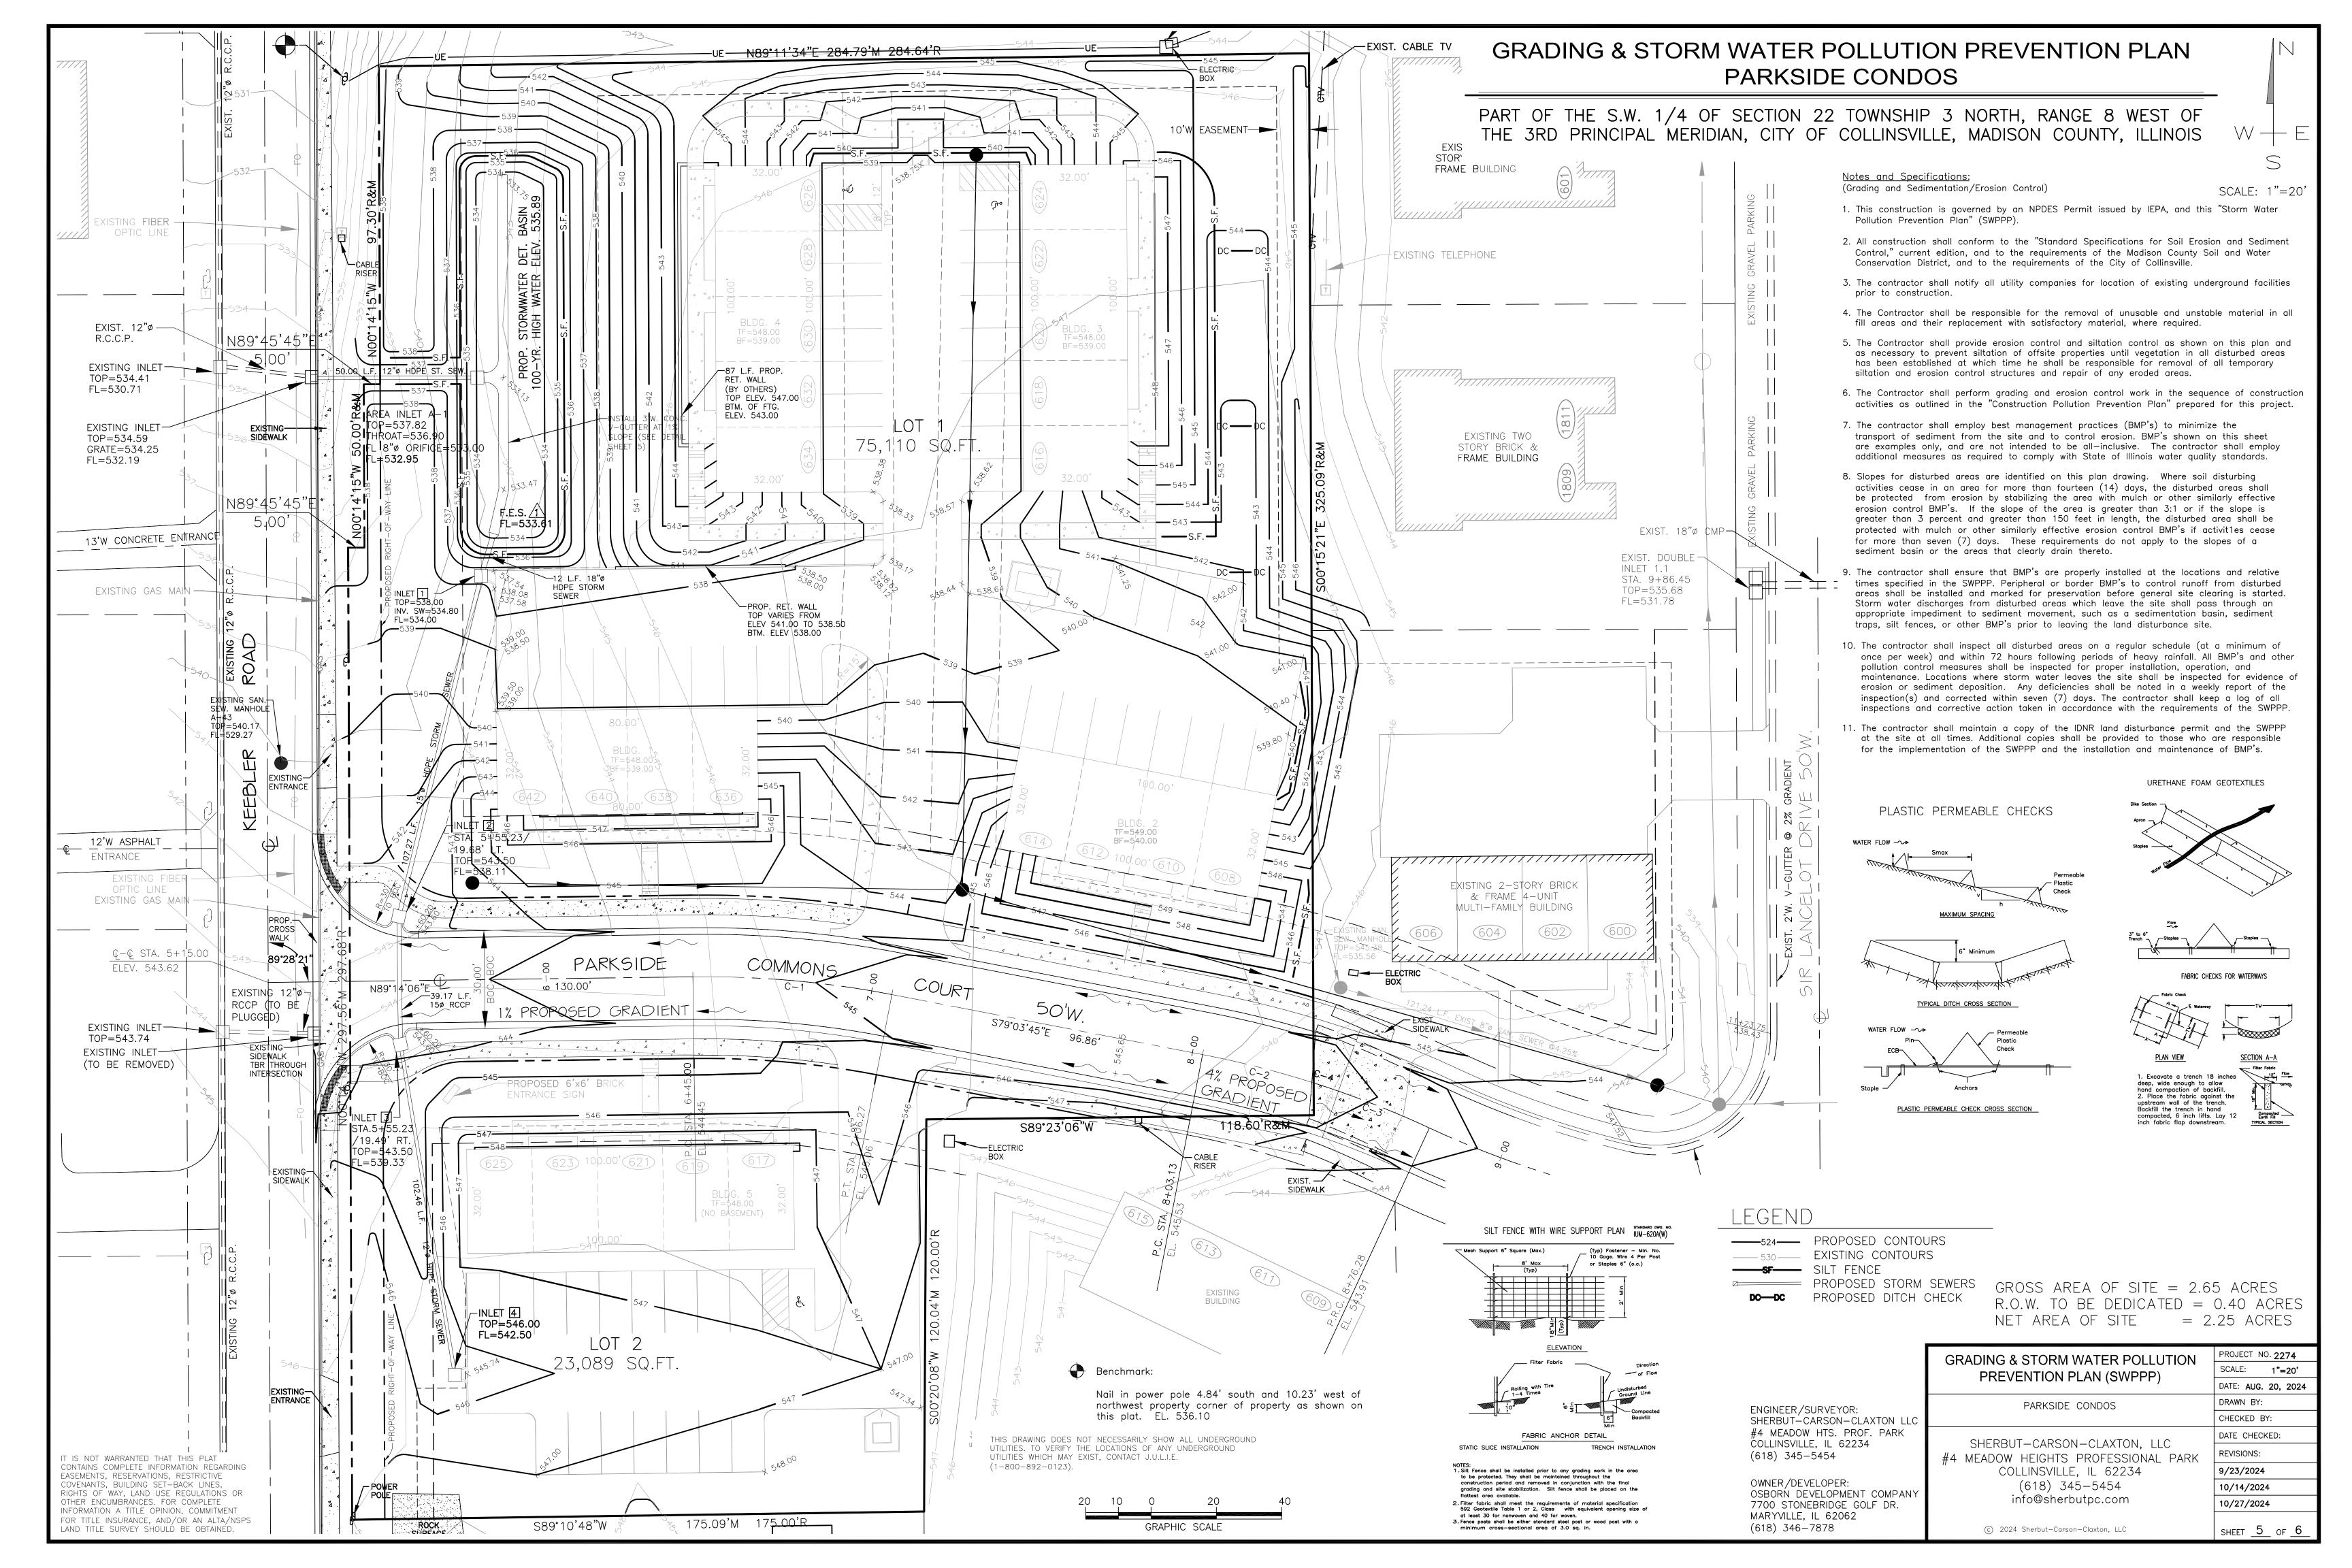

## PARKSIDE CONDOS PART OF THE S.W. 1/4 OF SECTION 22 TOWNSHIP 3 NORTH, RANGE 8 WEST OF THE 3RD PRINCIPAL MERIDIAN, CITY OF COLLINSVILLE, MADISON COUNTY, ILLINOIS HIGH POINT ELEV = 545.64 HIGH POINT STA = 7-78.00 PVI STA = 8+20.00 PVI ELEV = 546.20 A.D. = -5.00 555.00 k = 28.00 —140.00° ∨C—► Sta 2+66.63 Rim El. 546.6 555 550.00 550 545.00 EXISTING GRADE-545 540.00 2.06% PROPOSED GRADE APPROX CL 6"¢ W.M. 540 535.00 535 530.00 530.00 FES 1 TO 1-4 EX. INLET TO A-525.00 : : 2 <del>|</del> 50 : : 1 + 00 : : : 1 + 50 : : : 2 + 00 : : : 0+00 0+50 7+00 8+00 9+00 10+00 SCALE 1"=50'H, 1"=5'V PARKSIDE COMMONS COURT SCALE 1"=50'H, 1"=5'V 547.00 545.00 543.00 541.00 539.00 221.00 L.F. 8"ø 150.00 L.f. 8"ø SAN. SEW. @ 0.40% SAN. SEW. @ 0.41% SAN. SEW. @ 0.40% 537.00 550 EXISTING GRADE -EXISTING GRADE PRPPOSED: GRADE: 535.00 545 545 533.00 540 -PROPOSED GRADE 531.00 535 535 1+00 0+50 1 + 500+00 CROSS-SECTION THROUGH DETENTION BASIN AT CENTER SCALE 1"=20'H, 1"=2'V LINE OF DETENTION BASIN OUTLET STRUCTURE A-1 530 530 PROJECT NO. 2274 SCALE: NONE PROFILES & CROSS-SECTIONS DATE: AUG. 20, 2024 DRAWN BY: PARKSIDE CONDOS 525 CHECKED BY: DATE CHECKED: SHERBUT-CARSON-CLAXTON, LLC REVISIONS: #4 MEADOW HEIGHTS PROFESSIONAL PARK Underground facilities, structures and utilities have been plotted from available surveys and records. Therefore there locations must be COLLINSVILLE, IL 62234 10/14/2024 considered approximate only. There may be others the existence of which at present is no known. It will be the responsibility of the (618) 345-5454 info@sherbutpc.com SCALE 1"=50'H, 1"=5'V contractor to contact J.U.L.I.E. at (1-800-892-0123), prior to construction, to verify the locations of any underground utilities which may exist. © 2024 Sherbut-Carson-Claxton, LLC SHEET 4 OF 6