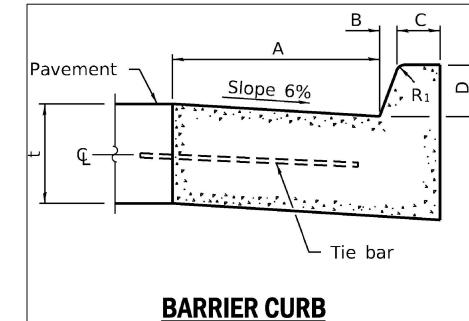

| TABLE OF DIMENSIONS<br>BARRIER CURB |       |      |       |       |                |  |
|-------------------------------------|-------|------|-------|-------|----------------|--|
| TYPE                                | А     | В    | С     | D     | R <sub>1</sub> |  |
| B-6.06                              | 6     | 1    | 6     | 6     | 1              |  |
| (B-15.15)                           | (150) | (25) | (150) | (150) | (25)           |  |
| B-6.12                              | 12    | 1    | 6     | 6     | 1              |  |
| (B-15.3)                            | (300) | (25) | (150) | (150) | (25)           |  |
| B-6.18                              | 18    | 1    | 6     | 6     | 1              |  |
| (B-15.45)                           | (450) | (25) | (150) | (150) | (25)           |  |
| B-6.24                              | 24    | 1    | 6     | 6     | 1              |  |
| (B-15.60)                           | (600) | (25) | (150) | (150) | (25)           |  |
| B-9.12                              | 12    | 2    | 5     | 9     | 1              |  |
| (B-22.30)                           | (300) | (50) | (125) | (225) | (25)           |  |
| B-9.18                              | 18    | 2    | 5     | 9     | 1              |  |
| (B-22.45)                           | (450) | (50) | (125) | (225) | (25)           |  |
| B-9.24                              | 24    | 2    | 5     | 9     | 1              |  |
| (B-22.60)                           | (600) | (50) | (125) | (225) | (25)           |  |